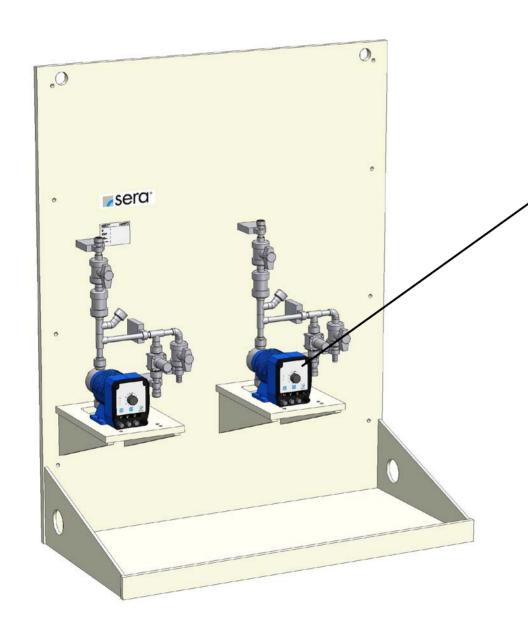

### sera CVD1

Basic design with controllable solenoid diaphragm pump (serie C204.1)

- 1.) Diaphragm pump
- 2.) 2 x Two-way ball cock on pressure side (shut-off + draining)
- 3.) Diaphragm relief valve
- 4.) Wall mounting plate made of PP (with integrated drip pan and drain joint)
- 5.) Pipework pressure side made of PVC-U or PP
- 6.) Final connection suction side: Connection thread of diaphragm pump
- 7.) Final connection pressure side: male thread of final shut-off valve

### sera CVD2

Basic design with controllable diaphragm pump (serie C410.2)

- 1.) 2 x Diaphragm pump
- 2.) 4 x Two-way ball cock on pressure side (shut-off + draining)
- 3.) 2 x Diaphragm relief valve
- 4.) Wall mounting plate made of PP (with integrated drip pan and drain joint)
- 5.) Pipework pressure side made of PVC-U or PP
- 6.) Final connection suction side: Connection thread of diaphragm pump
- 7.) Final connection pressure side: male thread of final shut-off valve