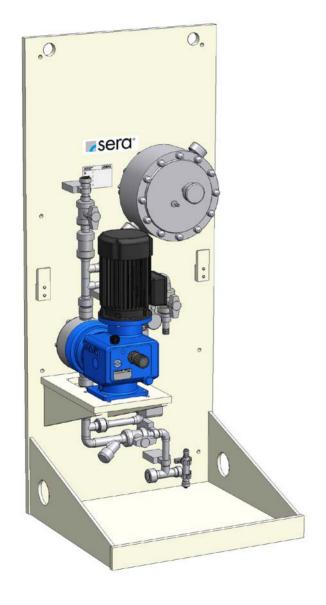

### sera CVD1

Basic design with controllable solenoid diaphragm pump (serie C204.1)

- 1.) Diaphragm pump
- 2.) 2 x Two-way ball cock on pressure side (shut-off + draining)
- 3.) Diaphragm relief valve
- 4.) Wall mounting plate made of PP (with integrated drip pan and drain joint)
- 5.) Pipework pressure side made of PVC-U or PP
- 6.) Final connection suction side: Connection thread of diaphragm pump
- 7.) Final connection pressure side: male thread of final shut-off valve