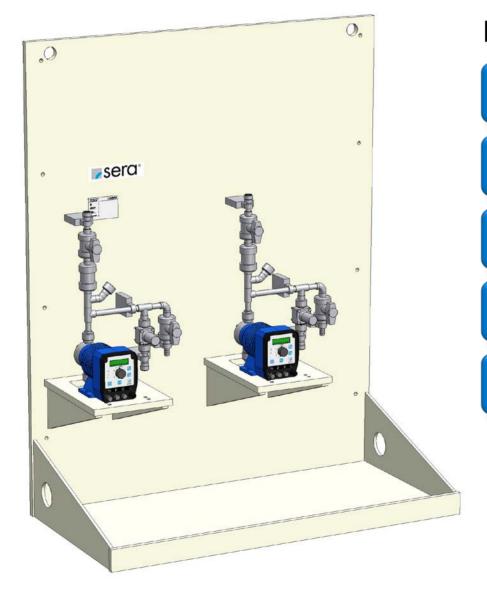

### sera CVD2

Basic design with controllable diaphragm pump (serie C410.2)

- 1.) 2 x Diaphragm pump
- 2.) 4 x Two-way ball cock on pressure side (shut-off + draining)
- 3.) 2 x Diaphragm relief valve
- 4.) Wall mounting plate made of PP (with integrated drip pan and drain joint)
- 5.) Pipework pressure side made of PVC-U or PP
- 6.) Final connection suction side: Connection thread of diaphragm pump
- 7.) Final connection pressure side: male thread of final shut-off valve

### sera CVD2 – Overview Options (2 x 100% Installation)