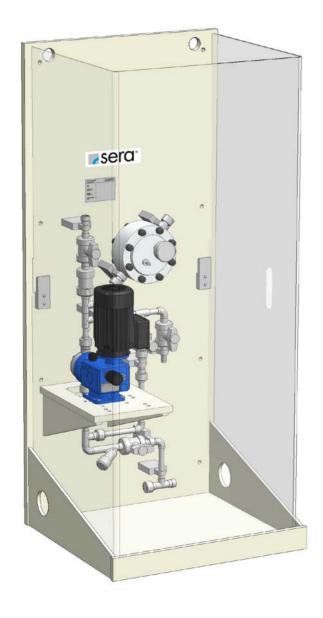

### sera CVD2

Basic design with controllable diaphragm pump (serie C410.2)

- 1.) 2 x Diaphragm pump
- 2.) 4 x Two-way ball cock on pressure side (shut-off + draining)
- 3.) 2 x Diaphragm relief valve
- 4.) Wall mounting plate made of PP (with integrated drip pan and drain joint)
- 5.) Pipework pressure side made of PVC-U or PP
- 6.) Final connection suction side: Connection thread of diaphragm pump
- 7.) Final connection pressure side: male thread of final shut-off valve