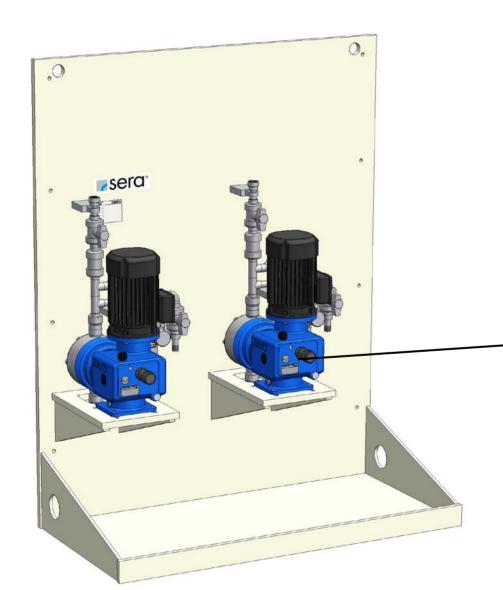

### sera CVD1

Basic design with controllable solenoid diaphragm pump (serie C204.1)

- 1.) Diaphragm pump
- 2.) 2 x Two-way ball cock on pressure side (shut-off + draining)
- 3.) Diaphragm relief valve
- 4.) Wall mounting plate made of PP (with integrated drip pan and drain joint)
- 5.) Pipework pressure side made of PVC-U or PP
- 6.) Final connection suction side: Connection thread of diaphragm pump
- 7.) Final connection pressure side: male thread of final shut-off valve

### sera CVD2

Basic design with controllable diaphragm pump (serie C410.2)

- 1.) 2 x Diaphragm pump
- 2.) 4 x Two-way ball cock on pressure side (shut-off + draining)
- 3.) 2 x Diaphragm relief valve
- 4.) Wall mounting plate made of PP (with integrated drip pan and drain joint)
- 5.) Pipework pressure side made of PVC-U or PP
- 6.) Final connection suction side: Connection thread of diaphragm pump
- 7.) Final connection pressure side: male thread of final shut-off valve