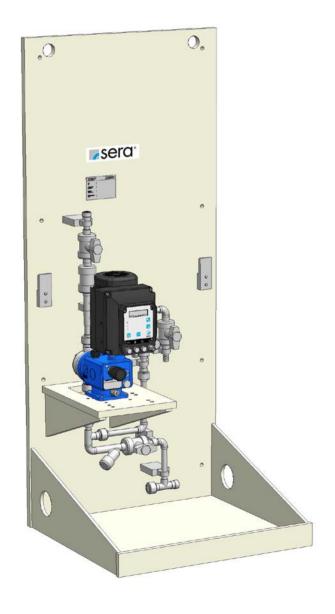

### sera CVD1

Basic design with controllable solenoid diaphragm pump (serie C204.1)

- 1.) Diaphragm pump
- 2.) 2 x Two-way ball cock on pressure side (shut-off + draining)
- 3.) Diaphragm relief valve
- 4.) Wall mounting plate made of PP (with integrated drip pan and drain joint)
- 5.) Pipework pressure side made of PVC-U or PP
- 6.) Final connection suction side: Connection thread of diaphragm pump
- 7.) Final connection pressure side: male thread of final shut-off valve