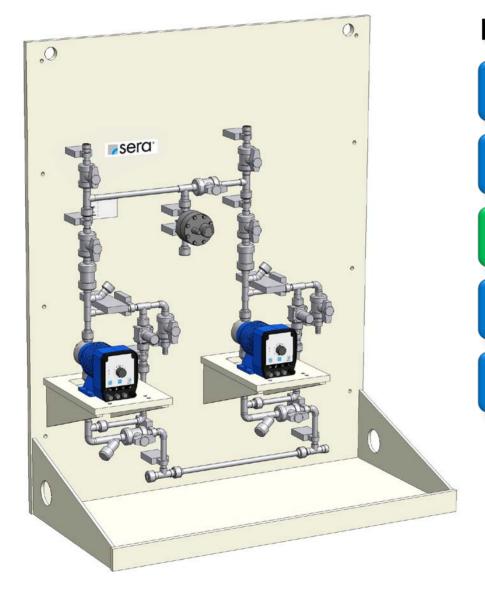

## **Overview CVD1 and CVD2:**

CVD1 (1 Pump)

CVD2 (2 Pumps)

### sera CVD1

Basic design with controllable solenoid diaphragm pump (serie C204.1)

- 1.) Diaphragm pump
- 2.) 2 x Two-way ball cock on pressure side (shut-off + draining)
- 3.) Diaphragm relief valve
- 4.) Wall mounting plate made of PP (with integrated drip pan and drain joint)
- 5.) Pipework pressure side made of PVC-U or PP
- 6.) Final connection suction side: Connection thread of diaphragm pump
- 7.) Final connection pressure side: male thread of final shut-off valve

### sera CVD2

Basic design with controllable diaphragm pump (serie C410.2)

- 1.) 2 x Diaphragm pump
- 2.) 4 x Two-way ball cock on pressure side (shut-off + draining)
- 3.) 2 x Diaphragm relief valve
- 4.) Wall mounting plate made of PP (with integrated drip pan and drain joint)
- 5.) Pipework pressure side made of PVC-U or PP
- 6.) Final connection suction side: Connection thread of diaphragm pump
- 7.) Final connection pressure side: male thread of final shut-off valve