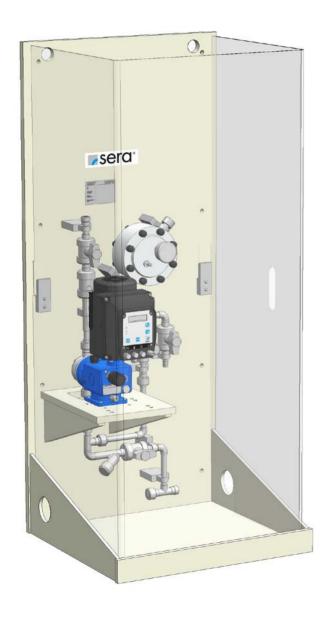

### sera CVD1

Basic design with controllable solenoid diaphragm pump (serie C204.1)

- 1.) Diaphragm pump
- 2.) 2 x Two-way ball cock on pressure side (shut-off + draining)
- 3.) Diaphragm relief valve
- 4.) Wall mounting plate made of PP (with integrated drip pan and drain joint)
- 5.) Pipework pressure side made of PVC-U or PP
- 6.) Final connection suction side: Connection thread of diaphragm pump
- 7.) Final connection pressure side: male thread of final shut-off valve