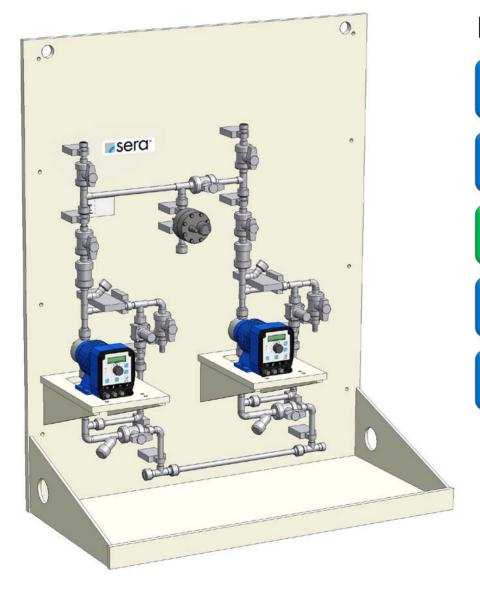

### sera CVD2

Basic design with controllable diaphragm pump (serie C410.2)

- 1.) 2 x Diaphragm pump
- 2.) 4 x Two-way ball cock on pressure side (shut-off + draining)
- 3.) 2 x Diaphragm relief valve
- 4.) Wall mounting plate made of PP (with integrated drip pan and drain joint)
- 5.) Pipework pressure side made of PVC-U or PP
- 6.) Final connection suction side: Connection thread of diaphragm pump
- 7.) Final connection pressure side: male thread of final shut-off valve