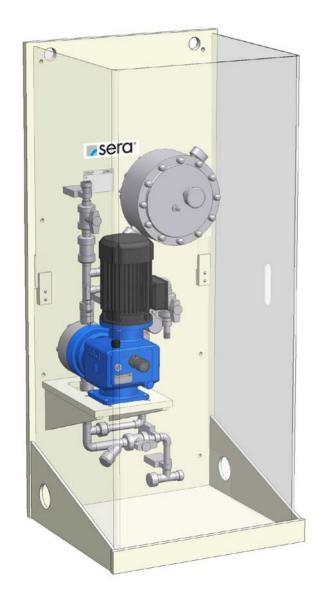

## **Overview CVD1 and CVD2:**

CVD1 (1 Pump)

CVD2 (2 Pumps)

### sera CVD2

Basic design with controllable diaphragm pump (serie C410.2)

- 1.) 2 x Diaphragm pump
- 2.) 4 x Two-way ball cock on pressure side (shut-off + draining)
- 3.) 2 x Diaphragm relief valve
- 4.) Wall mounting plate made of PP (with integrated drip pan and drain joint)
- 5.) Pipework pressure side made of PVC-U or PP
- 6.) Final connection suction side: Connection thread of diaphragm pump
- 7.) Final connection pressure side: male thread of final shut-off valve