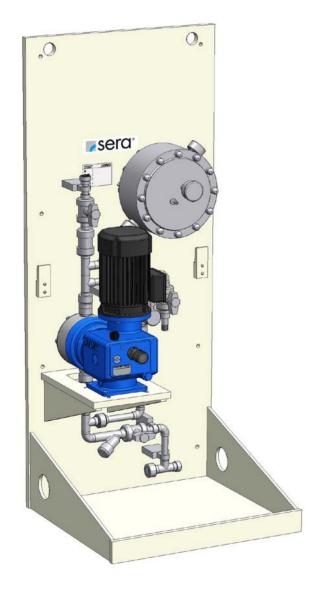

## **Overview CVD1 and CVD2:**

CVD1 (1 Pump)

CVD2 (2 Pumps)

### sera CVD2

Basic design with controllable diaphragm pump (serie C410.2)

- 1.) 2 x Diaphragm pump
- 2.) 4 x Two-way ball cock on pressure side (shut-off + draining)
- 3.) 2 x Diaphragm relief valve
- 4.) Wall mounting plate made of PP (with integrated drip pan and drain joint)
- 5.) Pipework pressure side made of PVC-U or PP
- 6.) Final connection suction side: Connection thread of diaphragm pump
- 7.) Final connection pressure side: male thread of final shut-off valve