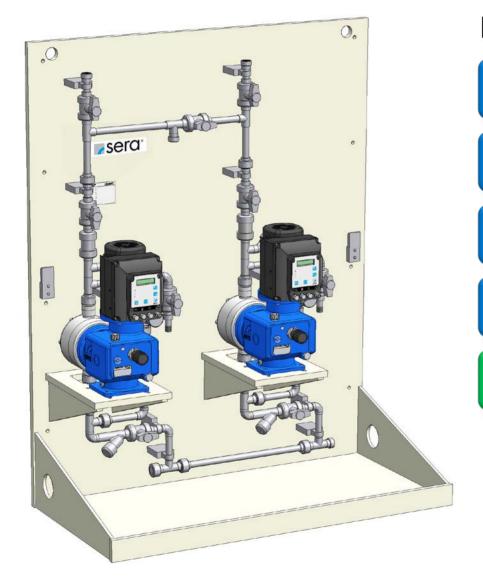

Pulsation damper

Pipe work pressure side and suction side, Pulsation damper, Splash guard

Pipe work pressure side and suction side

back



Pipe work pressure side and suction side, Pulsation damper, Power outlet, Leakage sensor

Pipe work pressure side and suction side, Splash guard

Pipe work pressure side and suction side, Pulsation damper

Pipe work pressure side and suction side, Pulsation damper, Splash guard

Pipe work pressure side and suction side

back



Pipe work pressure side and suction side, Pulsation damper, Power outlet, Leakage sensor

Pipe work pressure side and suction side, Splash guard

Pipe work pressure side and suction side, Pulsation damper

Pipe work pressure side and suction side, Pulsation damper, Splash guard

Pipe work pressure side and suction side

back



Pipe work pressure side and suction side, Pulsation damper, Power outlet, Leakage sensor

Pipe work pressure side and suction side, Splash guard

Pipe work pressure side and suction side, Pulsation damper

Pipe work pressure side and suction side, Pulsation damper, Splash guard

Pipe work pressure side and suction side

back



#### Please choose:



**Solenoid Diaphragm Pump R204.1** 

**Solenoid Diaphragm Pump C204.1** 

**Diaphragm Pump R409.2** 

**Diaphragm Pump C409.2** 

**Diaphragm Pump R410.2** 

**Diaphragm Pump C410.2** 

next

back



#### Please choose:



Solenoid Diaphragm Pump R204.1

Solenoid Diaphragm Pump C204.1

**Diaphragm Pump R409.2** 

**Diaphragm Pump C409.2** 

**Diaphragm Pump R410.2** 

**Diaphragm Pump C410.2** 

next

back



#### Please choose:



**Solenoi