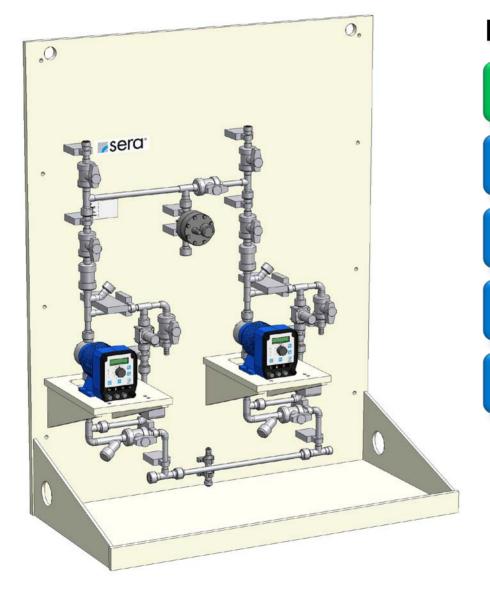

### sera CVD2

Basic design with controllable diaphragm pump (serie C410.2)

- 1.) 2 x Diaphragm pump
- 2.) 4 x Two-way ball cock on pressure side (shut-off + draining)
- 3.) 2 x Diaphragm relief valve
- 4.) Wall mounting plate made of PP (with integrated drip pan and drain joint)
- 5.) Pipework pressure side made of PVC-U or PP
- 6.) Final connection suction side: Connection thread of diaphragm pump
- 7.) Final connection pressure side: male thread of final shut-off valve

### sera CVD2 – Overview Options (Standby Installation)