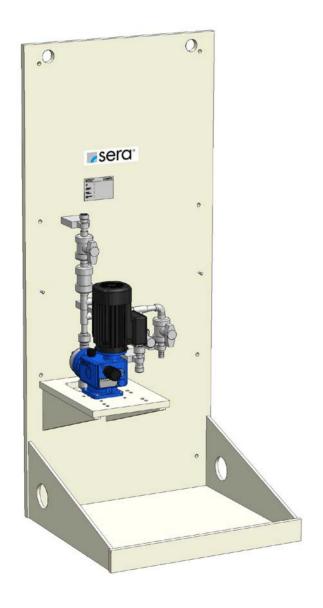

### sera CVD1

Basic design with controllable solenoid diaphragm pump (serie C204.1)

- 1.) Diaphragm pump
- 2.) 2 x Two-way ball cock on pressure side (shut-off + draining)
- 3.) Diaphragm relief valve
- 4.) Wall mounting plate made of PP (with integrated drip pan and drain joint)
- 5.) Pipework pressure side made of PVC-U or PP
- 6.) Final connection suction side: Connection thread of diaphragm pump
- 7.) Final connection pressure side: male thread of final shut-off valve