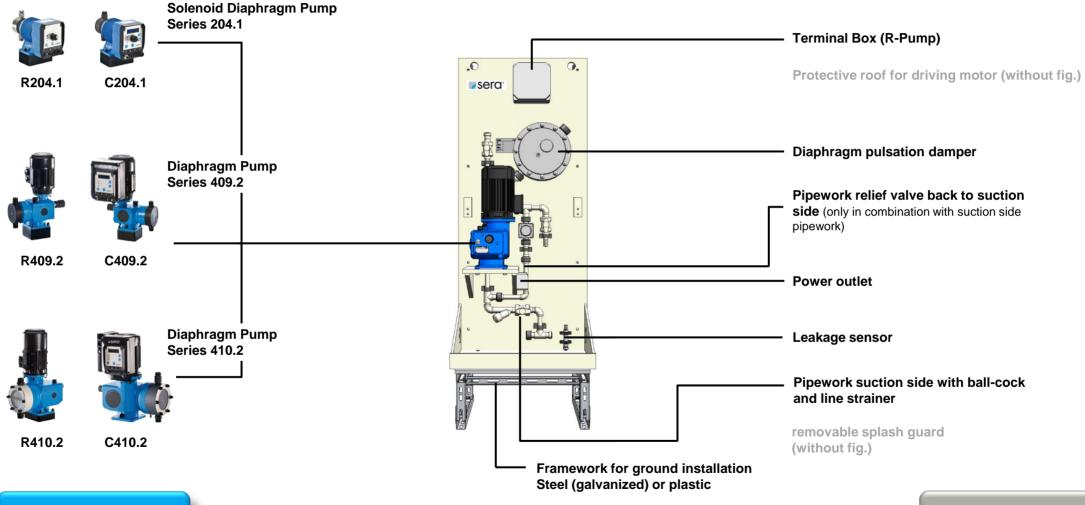

### sera CVD1

Basic design with controllable solenoid diaphragm pump (serie C204.1)

- 1.) Diaphragm pump
- 2.) 2 x Two-way ball cock on pressure side (shut-off + draining)
- 3.) Diaphragm relief valve
- 4.) Wall mounting plate made of PP (with integrated drip pan and drain joint)
- 5.) Pipework pressure side made of PVC-U or PP
- 6.) Final connection suction side: Connection thread of diaphragm pump
- 7.) Final connection pressure side: male thread of final shut-off valve