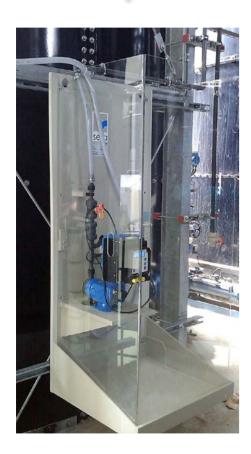

### sera CVD1

Basic design with controllable solenoid diaphragm pump (serie C204.1)

- 1.) Diaphragm pump
- 2.) 2 x Two-way ball cock on pressure side (shut-off + draining)
- 3.) Diaphragm relief valve
- 4.) Wall mounting plate made of PP (with integrated drip pan and drain joint)
- 5.) Pipework pressure side made of PVC-U or PP
- 6.) Final connection suction side: Connection thread of diaphragm pump
- 7.) Final connection pressure side: male thread of final shut-off valve

### sera CVD2

Basic design with controllable diaphragm pump (serie C410.2)

- 1.) 2 x Diaphragm pump
- 2.) 4 x Two-way ball cock on pressure side (shut-off + draining)
- 3.) 2 x Diaphragm relief valve
- 4.) Wall mounting plate made of PP (with integrated drip pan and drain joint)
- 5.) Pipework pressure side made of PVC-U or PP
- 6.) Final connection suction side: Connection thread of diaphragm pump
- 7.) Final connection pressure side: male thread of final shut-off valve