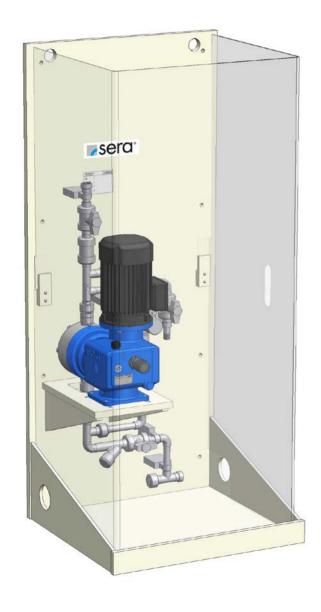

## **Overview CVD1 and CVD2:**

CVD1 (1 Pump)

CVD2 (2 Pumps)

### sera CVD1

Basic design with controllable solenoid diaphragm pump (serie C204.1)

- 1.) Diaphragm pump
- 2.) 2 x Two-way ball cock on pressure side (shut-off + draining)
- 3.) Diaphragm relief valve
- 4.) Wall mounting plate made of PP (with integrated drip pan and drain joint)
- 5.) Pipework pressure side made of PVC-U or PP
- 6.) Final connection suction side: Connection thread of diaphragm pump
- 7.) Final connection pressure side: male thread of final shut-off valve