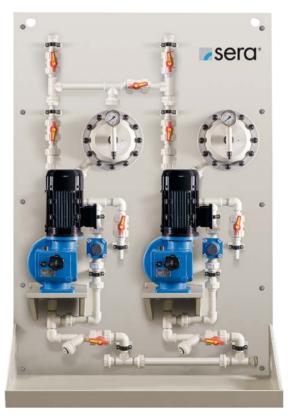

## **Overview CVD1 and CVD2:**

CVD1 (1 Pump)

CVD2 (2 Pumps)

### sera CVD2

Basic design with controllable diaphragm pump (serie C410.2)

- 1.) 2 x Diaphragm pump
- 2.) 4 x Two-way ball cock on pressure side (shut-off + draining)
- 3.) 2 x Diaphragm relief valve
- 4.) Wall mounting plate made of PP (with integrated drip pan and drain joint)
- 5.) Pipework pressure side made of PVC-U or PP
- 6.) Final connection suction side: Connection thread of diaphragm pump
- 7.) Final connection pressure side: male thread of final shut-off valve