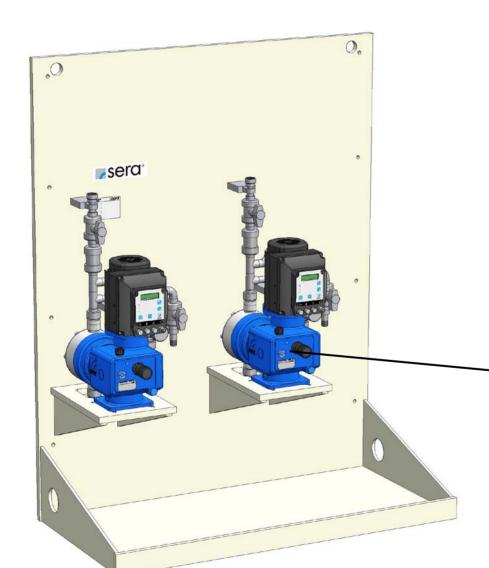

### sera CVD1

Basic design with controllable solenoid diaphragm pump (serie C204.1)

- 1.) Diaphragm pump
- 2.) 2 x Two-way ball cock on pressure side (shut-off + draining)
- 3.) Diaphragm relief valve
- 4.) Wall mounting plate made of PP (with integrated drip pan and drain joint)
- 5.) Pipework pressure side made of PVC-U or PP
- 6.) Final connection suction side: Connection thread of diaphragm pump
- 7.) Final connection pressure side: male thread of final shut-off valve

### sera CVD2

Basic design with controllable diaphragm pump (serie C410.2)

- 1.) 2 x Diaphragm pump
- 2.) 4 x Two-way ball cock on pressure side (shut-off + draining)
- 3.) 2 x Diaphragm relief valve
- 4.) Wall mounting plate made of PP (with integrated drip pan and drain joint)
- 5.) Pipework pressure side made of PVC-U or PP
- 6.) Final connection suction side: Connection thread of diaphragm pump
- 7.) Final connection pressure side: male thread of final shut-off valve