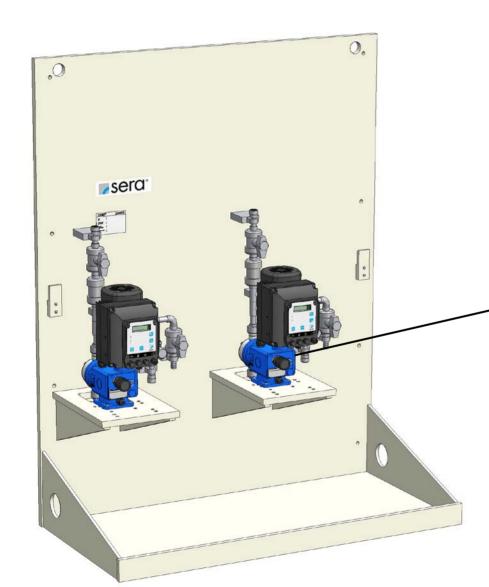

### sera CVD1

Basic design with controllable solenoid diaphragm pump (serie C204.1)

- 1.) Diaphragm pump
- 2.) 2 x Two-way ball cock on pressure side (shut-off + draining)
- 3.) Diaphragm relief valve
- 4.) Wall mounting plate made of PP (with integrated drip pan and drain joint)
- 5.) Pipework pressure side made of PVC-U or PP
- 6.) Final connection suction side: Connection thread of diaphragm pump
- 7.) Final connection pressure side: male thread of final shut-off valve

### sera CVD2

Basic design with controllable diaphragm pump (serie C410.2)

- 1.) 2 x Diaphragm pump
- 2.) 4 x Two-way ball cock on pressure side (shut-off + draining)
- 3.) 2 x Diaphragm relief valve
- 4.) Wall mounting plate made of PP (with integrated drip pan and drain joint)
- 5.) Pipework pressure side made of PVC-U or PP
- 6.) Final connection suction side: Connection thread of diaphragm pump
- 7.) Final connection pressure side: male thread of final shut-off valve