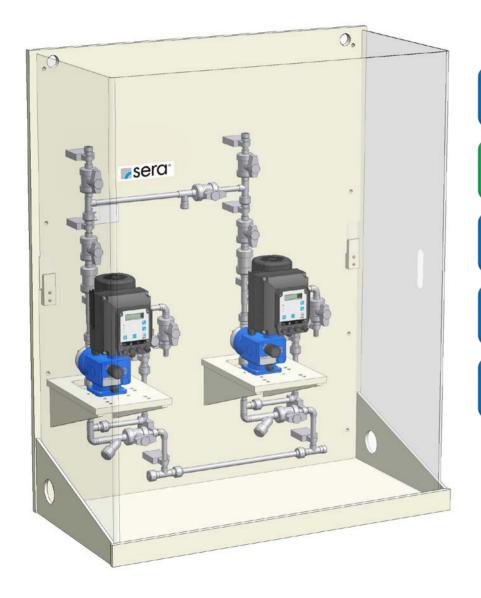

### sera CVD2

Basic design with controllable diaphragm pump (serie C410.2)

- 1.) 2 x Diaphragm pump
- 2.) 4 x Two-way ball cock on pressure side (shut-off + draining)
- 3.) 2 x Diaphragm relief valve
- 4.) Wall mounting plate made of PP (with integrated drip pan and drain joint)
- 5.) Pipework pressure side made of PVC-U or PP
- 6.) Final connection suction side: Connection thread of diaphragm pump
- 7.) Final connection pressure side: male thread of final shut-off valve