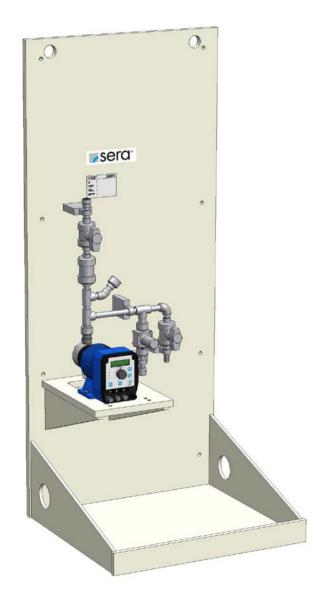

## **Overview CVD1 and CVD2:**

CVD1 (1 Pump)

CVD2 (2 Pumps)

### sera CVD1

Basic design with controllable solenoid diaphragm pump (serie C204.1)

- 1.) Diaphragm pump
- 2.) 2 x Two-way ball cock on pressure side (shut-off + draining)
- 3.) Diaphragm relief valve
- 4.) Wall mounting plate made of PP (with integrated drip pan and drain joint)
- 5.) Pipework pressure side made of PVC-U or PP
- 6.) Final connection suction side: Connection thread of diaphragm pump
- 7.) Final connection pressure side: male thread of final shut-off valve