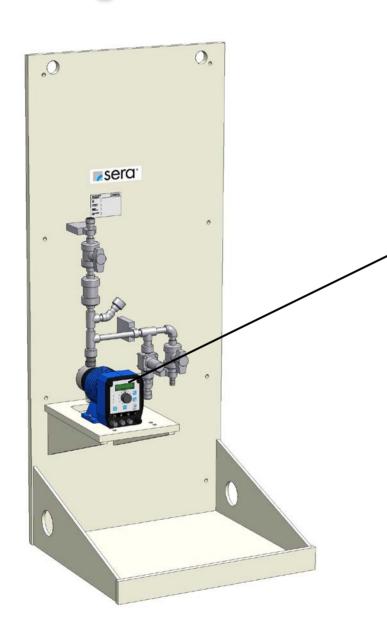

### sera CVD1

Basic design with controllable solenoid diaphragm pump (serie C204.1)

- 1.) Diaphragm pump
- 2.) 2 x Two-way ball cock on pressure side (shut-off + draining)
- 3.) Diaphragm relief valve
- 4.) Wall mounting plate made of PP (with integrated drip pan and drain joint)
- 5.) Pipework pressure side made of PVC-U or PP
- 6.) Final connection suction side: Connection thread of diaphragm pump
- 7.) Final connection pressure side: male thread of final shut-off valve