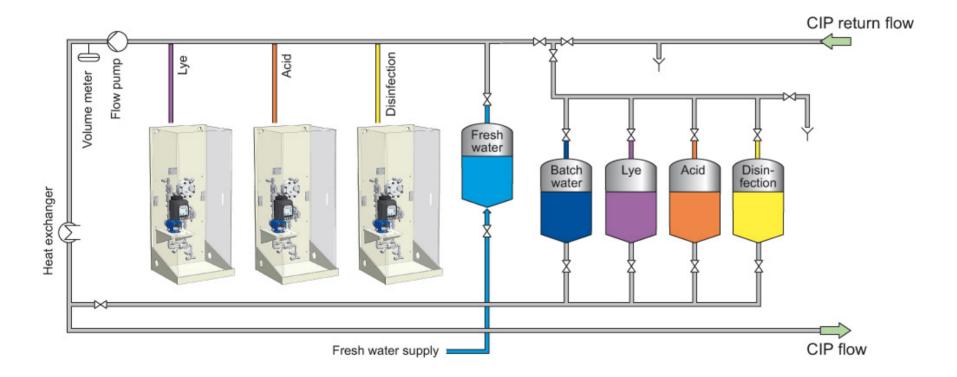

Pipe work pressure side and suction side, Pulsation damper, Splash guard

Pipe work pressure side and suction side

back

Sewage treatment plant: Phosphate precipitation

Treatment of cooling water

back

next

CIP cleaning in the beverage and food industry