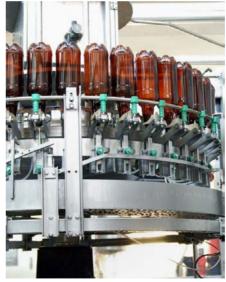

Landfill leachate facility: CVD1-60.1 with a C409.2 Medium: NaOH

back

next

Brewery: CVD1-60.1 with a C409.2
 Medium: Nitric acid, caustic soda,
 Anolyte dilution

back

next

Beverage industry:CVD1-550.1 with a C410.2Medium: Disinfectant