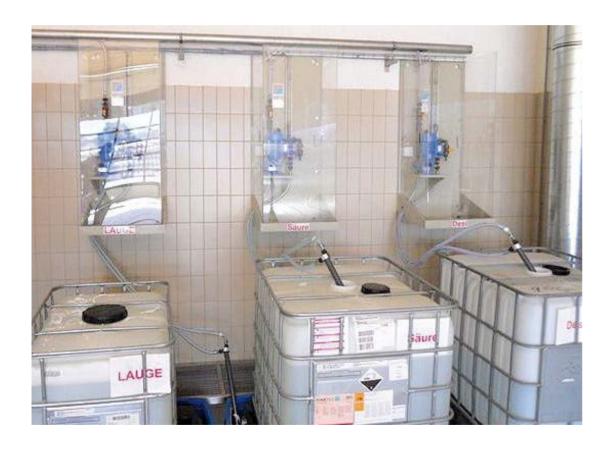

back

next

Wastewater treatment plant: CVD1-60.1 with a R204.1 / Medium: Aluminium chloride

back

next

Wastewater treatment plant: CVD2-60.1 with two C409.2 / Medium: Iron(III) Chloride

back

next