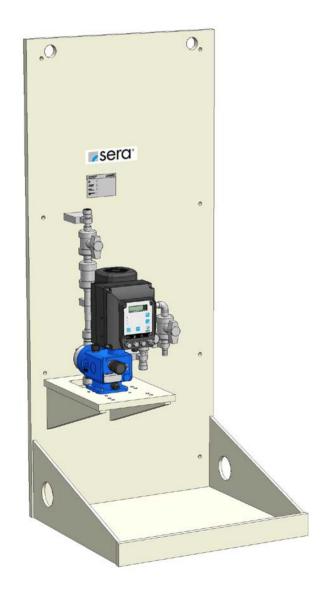

### sera CVD1

Basic design with controllable solenoid diaphragm pump (serie C204.1)

- 1.) Diaphragm pump
- 2.) 2 x Two-way ball cock on pressure side (shut-off + draining)
- 3.) Diaphragm relief valve
- 4.) Wall mounting plate made of PP (with integrated drip pan and drain joint)
- 5.) Pipework pressure side made of PVC-U or PP
- 6.) Final connection suction side: Connection thread of diaphragm pump
- 7.) Final connection pressure side: male thread of final shut-off valve