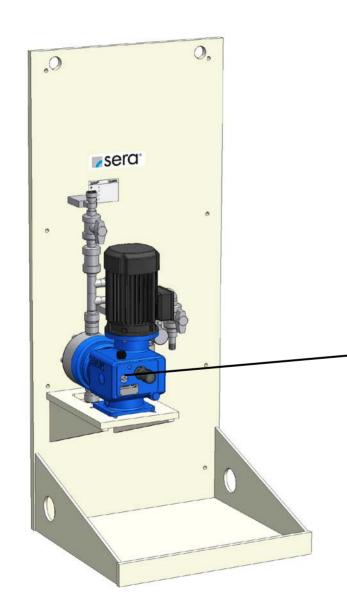

### sera CVD1

Basic design with controllable solenoid diaphragm pump (serie C204.1)

- 1.) Diaphragm pump
- 2.) 2 x Two-way ball cock on pressure side (shut-off + draining)
- 3.) Diaphragm relief valve
- 4.) Wall mounting plate made of PP (with integrated drip pan and drain joint)
- 5.) Pipework pressure side made of PVC-U or PP
- 6.) Final connection suction side: Connection thread of diaphragm pump
- 7.) Final connection pressure side: male thread of final shut-off valve