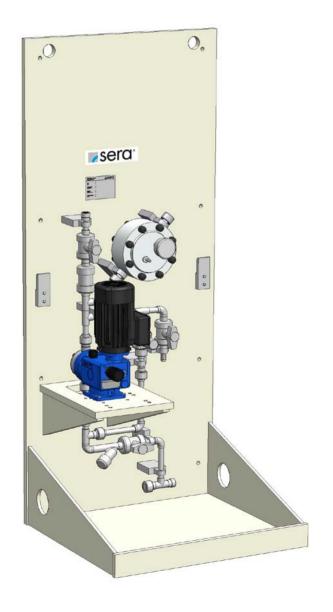

### sera CVD2

Basic design with controllable diaphragm pump (serie C410.2)

- 1.) 2 x Diaphragm pump
- 2.) 4 x Two-way ball cock on pressure side (shut-off + draining)
- 3.) 2 x Diaphragm relief valve
- 4.) Wall mounting plate made of PP (with integrated drip pan and drain joint)
- 5.) Pipework pressure side made of PVC-U or PP
- 6.) Final connection suction side: Connection thread of diaphragm pump
- 7.) Final connection pressure side: male thread of final shut-off valve