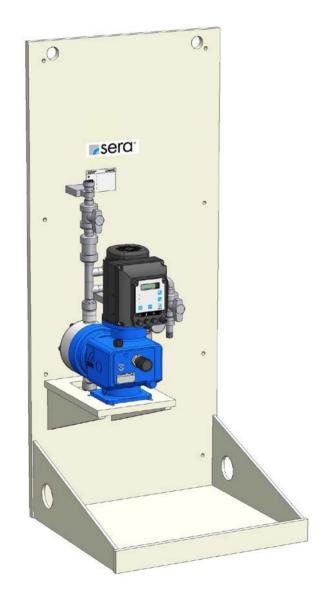

### sera CVD1

Basic design with controllable solenoid diaphragm pump (serie C204.1)

- 1.) Diaphragm pump
- 2.) 2 x Two-way ball cock on pressure side (shut-off + draining)
- 3.) Diaphragm relief valve
- 4.) Wall mounting plate made of PP (with integrated drip pan and drain joint)
- 5.) Pipework pressure side made of PVC-U or PP
- 6.) Final connection suction side: Connection thread of diaphragm pump
- 7.) Final connection pressure side: male thread of final shut-off valve