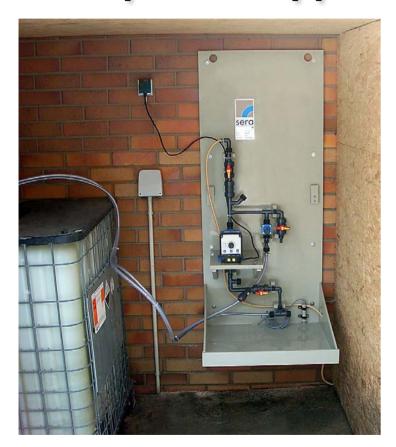

back

next

Wastewater treatment plant: CVD1-60.1 with a R204.1 / Medium: Aluminium chloride

back

next

Wastewater treatment plant: CVD2-60.1 with two C409.2 / Medium: Iron(III) Chloride

back

next

Landfill leachate facility: CVD1-60.1 with a C409.2 Medium: NaOH

back

next

Brewery: CVD1-60.1 with a C409.2
 Medium: Nitric acid, caustic soda,
 Anolyte dilution

back

next

Beverage industry:CVD1-550.1 with a C410.2Medium: Disinfectant