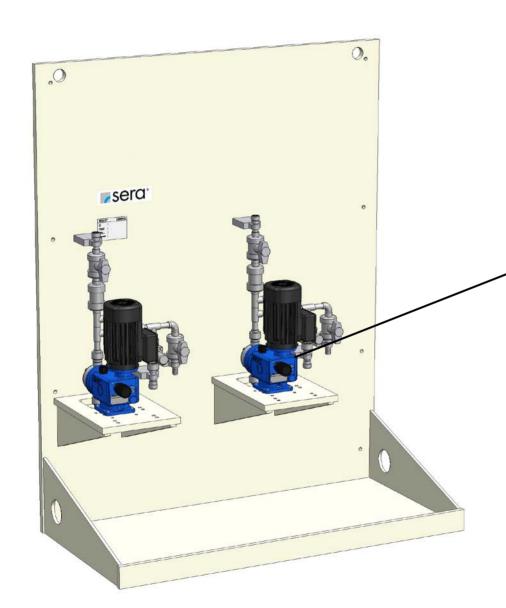

### sera CVD1

Basic design with controllable solenoid diaphragm pump (serie C204.1)

- 1.) Diaphragm pump
- 2.) 2 x Two-way ball cock on pressure side (shut-off + draining)
- 3.) Diaphragm relief valve
- 4.) Wall mounting plate made of PP (with integrated drip pan and drain joint)
- 5.) Pipework pressure side made of PVC-U or PP
- 6.) Final connection suction side: Connection thread of diaphragm pump
- 7.) Final connection pressure side: male thread of final shut-off valve

### sera CVD2

Basic design with controllable diaphragm pump (serie C410.2)

- 1.) 2 x Diaphragm pump
- 2.) 4 x Two-way ball cock on pressure side (shut-off + draining)
- 3.) 2 x Diaphragm relief valve
- 4.) Wall mounting plate made of PP (with integrated drip pan and drain joint)
- 5.) Pipework pressure side made of PVC-U or PP
- 6.) Final connection suction side: Connection thread of diaphragm pump
- 7.) Final connection pressure side: male thread of final shut-off valve