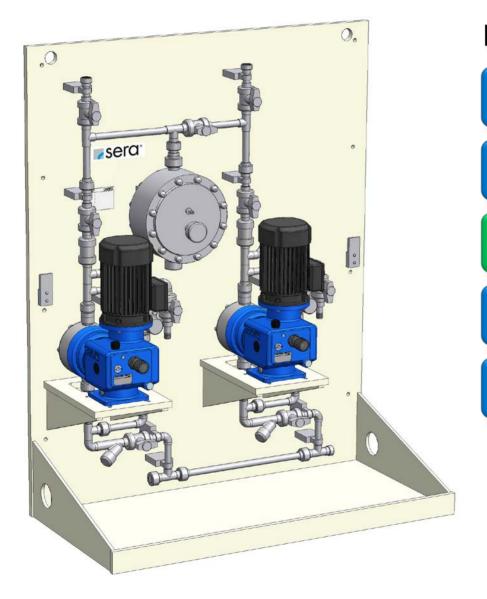

### sera CVD2

Basic design with controllable diaphragm pump (serie C410.2)

- 1.) 2 x Diaphragm pump
- 2.) 4 x Two-way ball cock on pressure side (shut-off + draining)
- 3.) 2 x Diaphragm relief valve
- 4.) Wall mounting plate made of PP (with integrated drip pan and drain joint)
- 5.) Pipework pressure side made of PVC-U or PP
- 6.) Final connection suction side: Connection thread of diaphragm pump
- 7.) Final connection pressure side: male thread of final shut-off valve

back

Pipe work pressure side and suction side, Pulsation damper, Power outlet, Leakage sensor

Pipe work pressure side and suction side, Splash guard

Pipe work pressure side and suction side, Pulsation damper