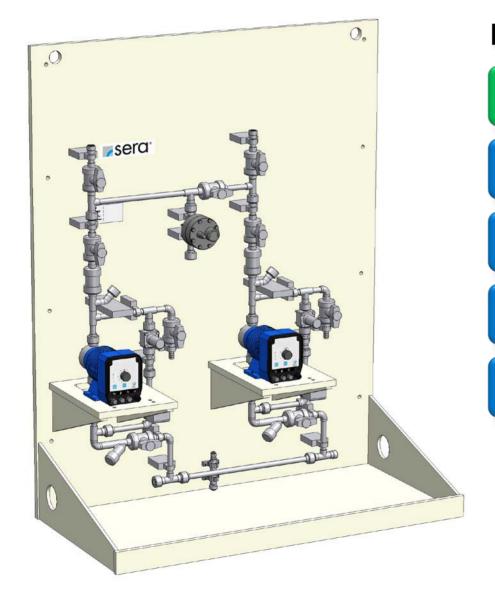

## **Overview CVD1 and CVD2:**

CVD1 (1 Pump)

CVD2 (2 Pumps)

### sera CVD1

Basic design with controllable solenoid diaphragm pump (serie C204.1)

- 1.) Diaphragm pump
- 2.) 2 x Two-way ball cock on pressure side (shut-off + draining)
- 3.) Diaphragm relief valve
- 4.) Wall mounting plate made of PP (with integrated drip pan and drain joint)
- 5.) Pipework pressure side made of PVC-U or PP
- 6.) Final connection suction side: Connection thread of diaphragm pump
- 7.) Final connection pressure side: male thread of final shut-off valve

### sera CVD2

Basic design with controllable diaphragm pump (serie C410.2)

- 1.) 2 x Diaphragm pump
- 2.) 4 x Two-way ball cock on pressure side (shut-off + draining)
- 3.) 2 x Diaphragm relief valve
- 4.) Wall mounting plate made of PP (with integrated drip pan and drain joint)
- 5.) Pipework pressure side made of PVC-U or PP
- 6.) Final connection suction side: Connection thread of diaphragm pump
- 7.) Final connection pressure side: male thread of final shut-off valve