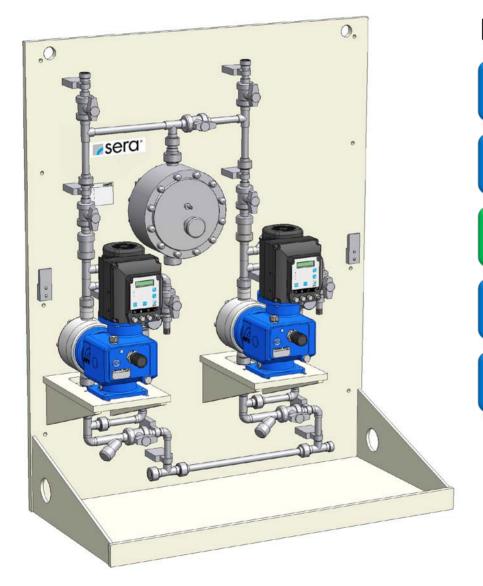

Pulsation damper

Pipe work pressure side and suction side, Pulsation damper, Splash guard

Pipe work pressure side and suction side

back



Pipe work pressure side and suction side, Pulsation damper, Power outlet, Leakage sensor

Pipe work pressure side and suction side, Splash guard

Pipe work pressure side and suction side, Pulsation damper

Pipe work pressure side and suction side, Pulsation damper, Splash guard

Pipe work pressure side and suction side

back



Pipe work pressure side and suction side, Pulsation damper, Power outlet, Leakage sensor

Pipe work pressure side and suction side, Splash guard

Pipe work pressure side and suction side, Pulsation damper

Pipe work pressure side and suction side, Pulsation damper, Splash guard

Pipe work pressure side and suction side

back



Pipe work pressure side and suction side, Pulsation damper, Power outlet, Leakage sensor

Pipe work pressure side and suction side, Splash guard

Pipe work pressure side and suction side, Pulsation damper

Pipe work pressure side and suction side, Pulsation damper, Splash guard

Pipe work pressure side and suction side

back



Pipe work pressure side and suction side, Pulsation damper, Power outlet, Leakage sensor

Pipe work pressure side and suction side, Splash guard

Pipe work pressure side and suction side, Pulsation damper

Pipe work pressure side and suction side, Pulsation damper, Splash guard

Pipe work pressure side and suction side

back



Pipe work pressure side and suction side, Pulsation damper, Power outlet, Leakage sensor

Pipe work pressure side and suction side, Splash