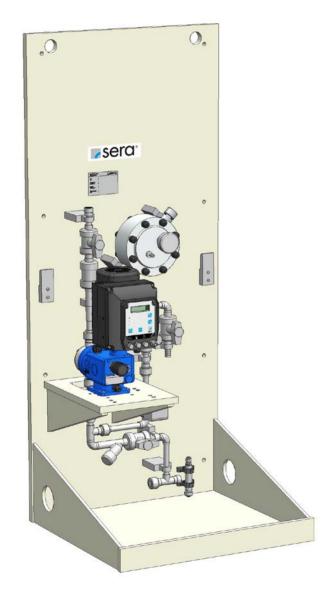

### sera CVD2

Basic design with controllable diaphragm pump (serie C410.2)

- 1.) 2 x Diaphragm pump
- 2.) 4 x Two-way ball cock on pressure side (shut-off + draining)
- 3.) 2 x Diaphragm relief valve
- 4.) Wall mounting plate made of PP (with integrated drip pan and drain joint)
- 5.) Pipework pressure side made of PVC-U or PP
- 6.) Final connection suction side: Connection thread of diaphragm pump
- 7.) Final connection pressure side: male thread of final shut-off valve