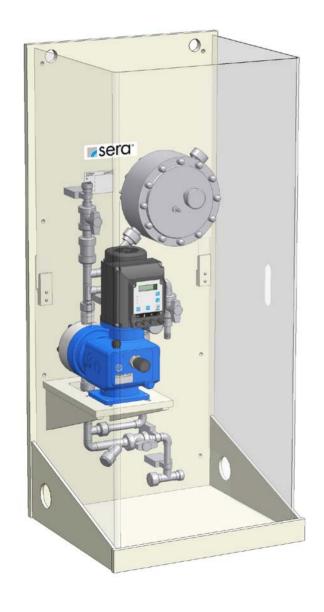

### sera CVD1

Basic design with controllable solenoid diaphragm pump (serie C204.1)

- 1.) Diaphragm pump
- 2.) 2 x Two-way ball cock on pressure side (shut-off + draining)
- 3.) Diaphragm relief valve
- 4.) Wall mounting plate made of PP (with integrated drip pan and drain joint)
- 5.) Pipework pressure side made of PVC-U or PP
- 6.) Final connection suction side: Connection thread of diaphragm pump
- 7.) Final connection pressure side: male thread of final shut-off valve