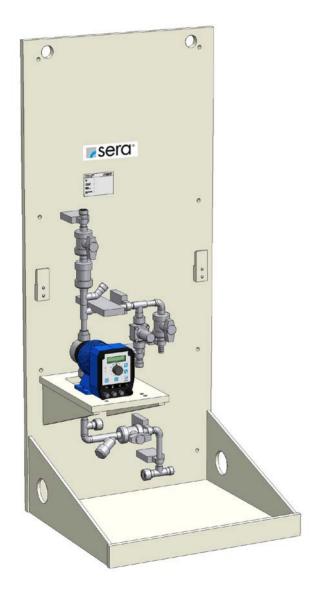

### sera CVD1

Basic design with controllable solenoid diaphragm pump (serie C204.1)

- 1.) Diaphragm pump
- 2.) 2 x Two-way ball cock on pressure side (shut-off + draining)
- 3.) Diaphragm relief valve
- 4.) Wall mounting plate made of PP (with integrated drip pan and drain joint)
- 5.) Pipework pressure side made of PVC-U or PP
- 6.) Final connection suction side: Connection thread of diaphragm pump
- 7.) Final connection pressure side: male thread of final shut-off valve