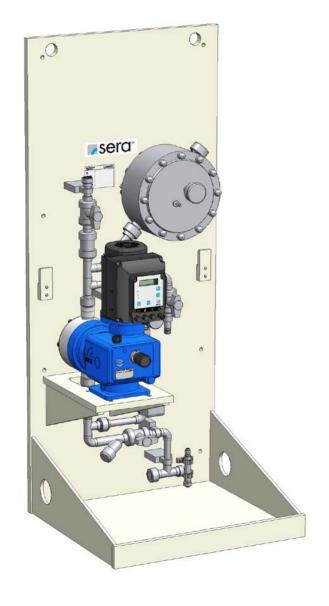

### sera CVD2

Basic design with controllable diaphragm pump (serie C410.2)

- 1.) 2 x Diaphragm pump
- 2.) 4 x Two-way ball cock on pressure side (shut-off + draining)
- 3.) 2 x Diaphragm relief valve
- 4.) Wall mounting plate made of PP (with integrated drip pan and drain joint)
- 5.) Pipework pressure side made of PVC-U or PP
- 6.) Final connection suction side: Connection thread of diaphragm pump
- 7.) Final connection pressure side: male thread of final shut-off valve