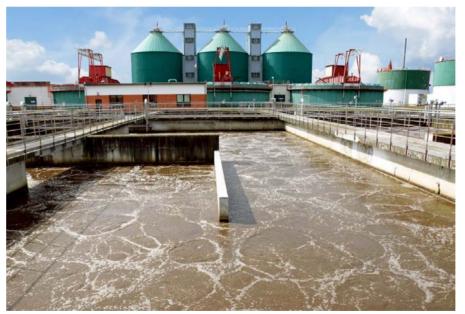

Pipe work pressure side and suction side, Pulsation damper, Splash guard

Pipe work pressure side and suction side

back

Sewage treatment plant: Phosphate precipitation

Treatment of cooling water

back

next

CIP cleaning in the beverage and food industry