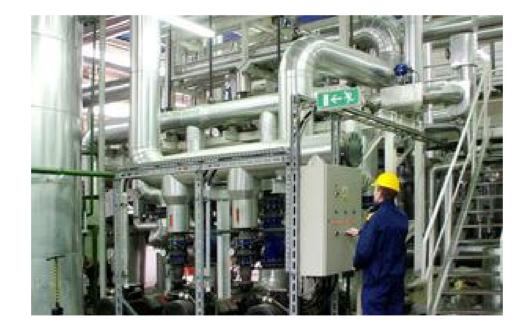

Landfill leachate facility: CVD1-60.1 with a C409.2 Medium: NaOH

back

next

Brewery: CVD1-60.1 with a C409.2
 Medium: Nitric acid, caustic soda,
 Anolyte dilution

back

next

Beverage industry:CVD1-550.1 with a C410.2Medium: Disinfectant