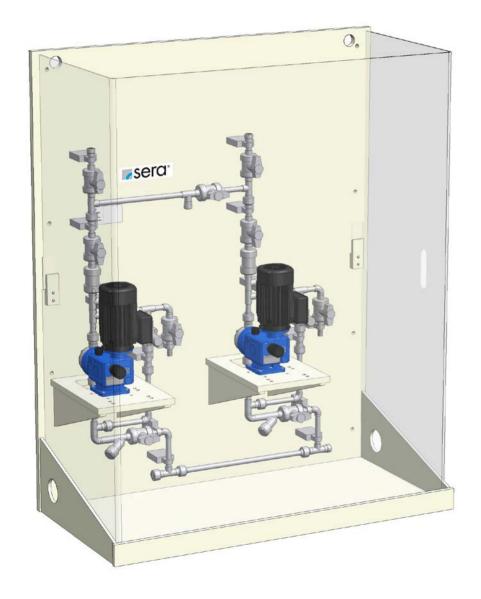

### sera CVD2

Basic design with controllable diaphragm pump (serie C410.2)

- 1.) 2 x Diaphragm pump
- 2.) 4 x Two-way ball cock on pressure side (shut-off + draining)
- 3.) 2 x Diaphragm relief valve
- 4.) Wall mounting plate made of PP (with integrated drip pan and drain joint)
- 5.) Pipework pressure side made of PVC-U or PP
- 6.) Final connection suction side: Connection thread of diaphragm pump
- 7.) Final connection pressure side: male thread of final shut-off valve