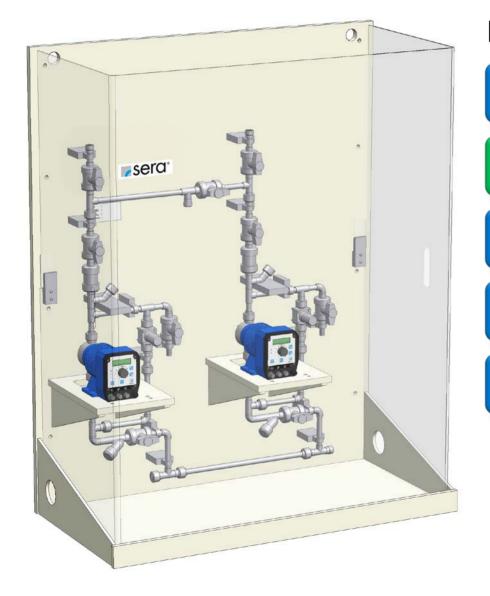

### sera CVD2

Basic design with controllable diaphragm pump (serie C410.2)

- 1.) 2 x Diaphragm pump
- 2.) 4 x Two-way ball cock on pressure side (shut-off + draining)
- 3.) 2 x Diaphragm relief valve
- 4.) Wall mounting plate made of PP (with integrated drip pan and drain joint)
- 5.) Pipework pressure side made of PVC-U or PP
- 6.) Final connection suction side: Connection thread of diaphragm pump
- 7.) Final connection pressure side: male thread of final shut-off valve

### sera CVD2 – Overview Options (2 x 100% Installation)