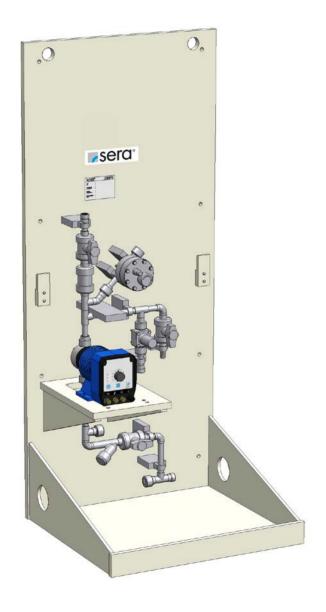

### sera CVD1

Basic design with controllable solenoid diaphragm pump (serie C204.1)

- 1.) Diaphragm pump
- 2.) 2 x Two-way ball cock on pressure side (shut-off + draining)
- 3.) Diaphragm relief valve
- 4.) Wall mounting plate made of PP (with integrated drip pan and drain joint)
- 5.) Pipework pressure side made of PVC-U or PP
- 6.) Final connection suction side: Connection thread of diaphragm pump
- 7.) Final connection pressure side: male thread of final shut-off valve

### sera Compact Vertical Dosing System CVD