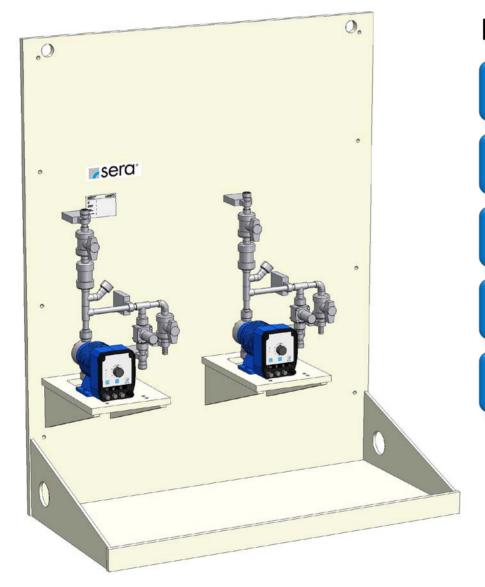

### sera CVD1 – Overview Options

back

### sera CVD2 – Overview Options (Standby Installation)

### sera CVD2 – Overview Options (2 x 100% Installation)