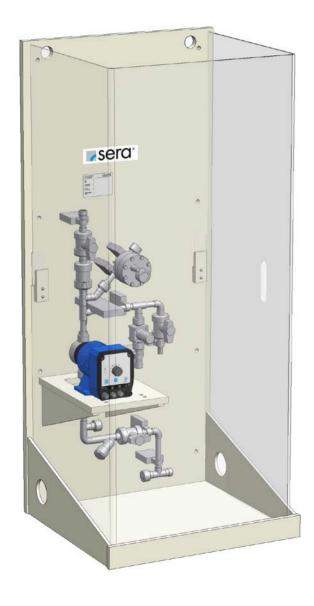

### sera CVD1

Basic design with controllable solenoid diaphragm pump (serie C204.1)

- 1.) Diaphragm pump
- 2.) 2 x Two-way ball cock on pressure side (shut-off + draining)
- 3.) Diaphragm relief valve
- 4.) Wall mounting plate made of PP (with integrated drip pan and drain joint)
- 5.) Pipework pressure side made of PVC-U or PP
- 6.) Final connection suction side: Connection thread of diaphragm pump
- 7.) Final connection pressure side: male thread of final shut-off valve

### sera Compact Vertical Dosing System CVD