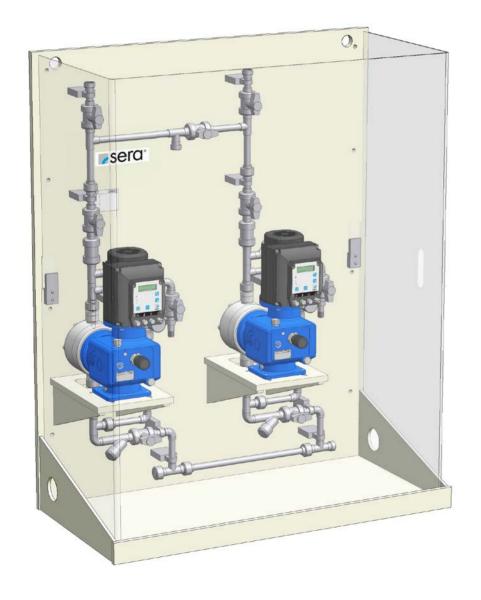

## **Overview CVD1 and CVD2:**

CVD1 (1 Pump)

CVD2 (2 Pumps)

### sera CVD2

Basic design with controllable diaphragm pump (serie C410.2)

- 1.) 2 x Diaphragm pump
- 2.) 4 x Two-way ball cock on pressure side (shut-off + draining)
- 3.) 2 x Diaphragm relief valve
- 4.) Wall mounting plate made of PP (with integrated drip pan and drain joint)
- 5.) Pipework pressure side made of PVC-U or PP
- 6.) Final connection suction side: Connection thread of diaphragm pump
- 7.) Final connection pressure side: male thread of final shut-off valve