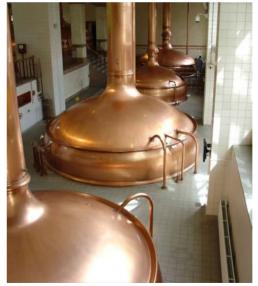

Landfill leachate facility: CVD1-60.1 with a C409.2 Medium: NaOH

back

next

Brewery: CVD1-60.1 with a C409.2
 Medium: Nitric acid, caustic soda,
 Anolyte dilution

back

next

Beverage industry:CVD1-550.1 with a C410.2Medium: Disinfectant