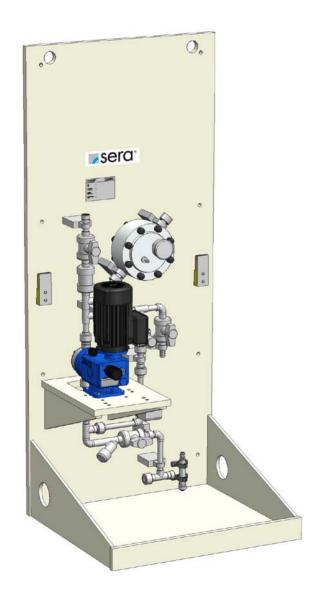

### sera CVD1

Basic design with controllable solenoid diaphragm pump (serie C204.1)

- 1.) Diaphragm pump
- 2.) 2 x Two-way ball cock on pressure side (shut-off + draining)
- 3.) Diaphragm relief valve
- 4.) Wall mounting plate made of PP (with integrated drip pan and drain joint)
- 5.) Pipework pressure side made of PVC-U or PP
- 6.) Final connection suction side: Connection thread of diaphragm pump
- 7.) Final connection pressure side: male thread of final shut-off valve