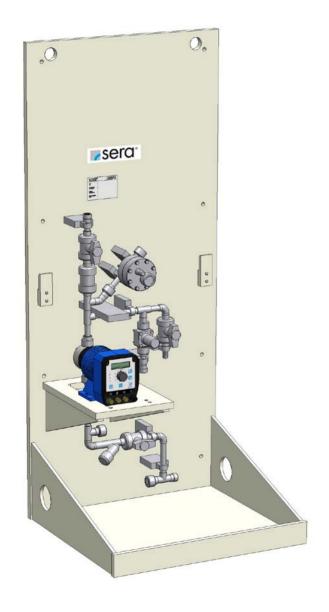

## **Overview CVD1 and CVD2:**

CVD1 (1 Pump)

CVD2 (2 Pumps)

### sera CVD2

Basic design with controllable diaphragm pump (serie C410.2)

- 1.) 2 x Diaphragm pump
- 2.) 4 x Two-way ball cock on pressure side (shut-off + draining)
- 3.) 2 x Diaphragm relief valve
- 4.) Wall mounting plate made of PP (with integrated drip pan and drain joint)
- 5.) Pipework pressure side made of PVC-U or PP
- 6.) Final connection suction side: Connection thread of diaphragm pump
- 7.) Final connection pressure side: male thread of final shut-off valve