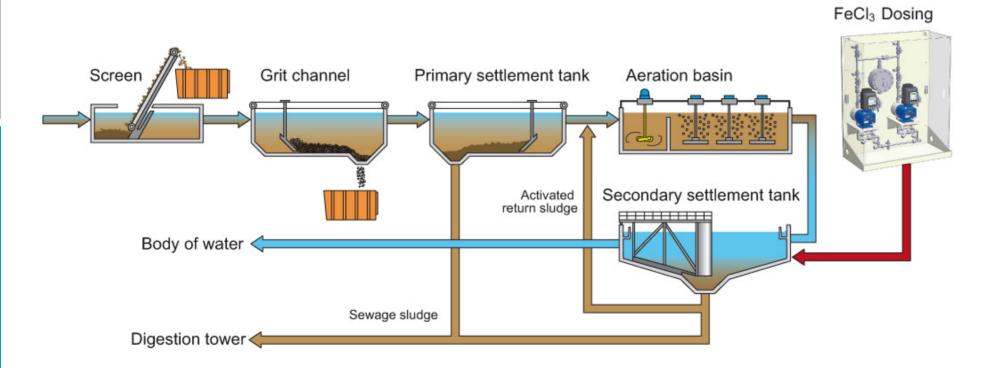

back

next

Wastewater treatment plant: CVD1-60.1 with a R204.1 / Medium: Aluminium chloride

back

next

Wastewater treatment plant: CVD2-60.1 with two C409.2 / Medium: Iron(III) Chloride

back

next