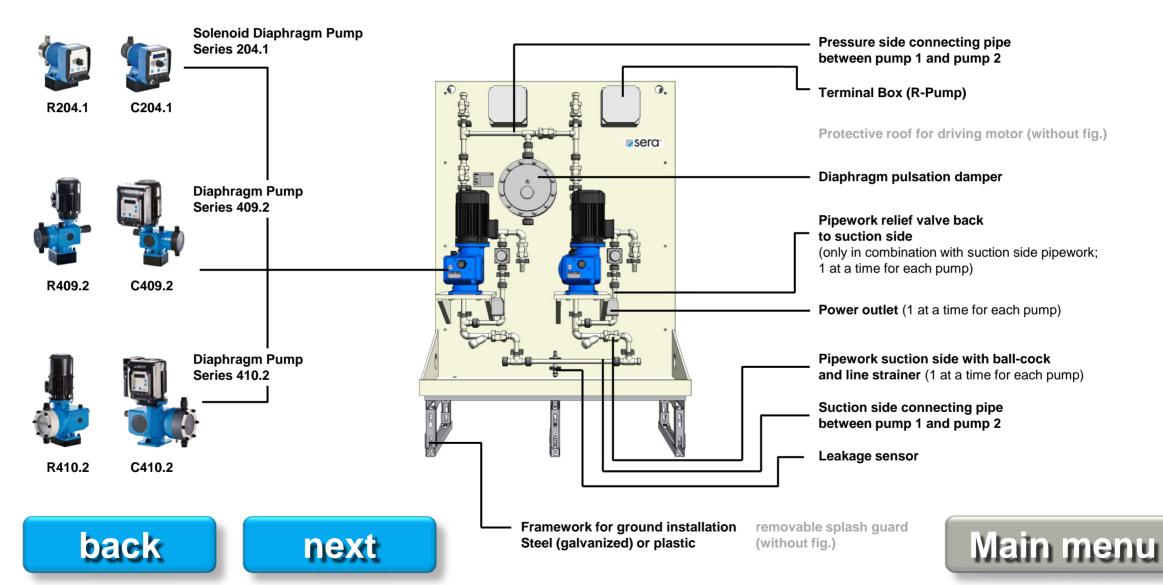

### sera CVD2

Basic design with controllable diaphragm pump (serie C410.2)

- 1.) 2 x Diaphragm pump
- 2.) 4 x Two-way ball cock on pressure side (shut-off + draining)
- 3.) 2 x Diaphragm relief valve
- 4.) Wall mounting plate made of PP (with integrated drip pan and drain joint)
- 5.) Pipework pressure side made of PVC-U or PP
- 6.) Final connection suction side: Connection thread of diaphragm pump
- 7.) Final connection pressure side: male thread of final shut-off valve