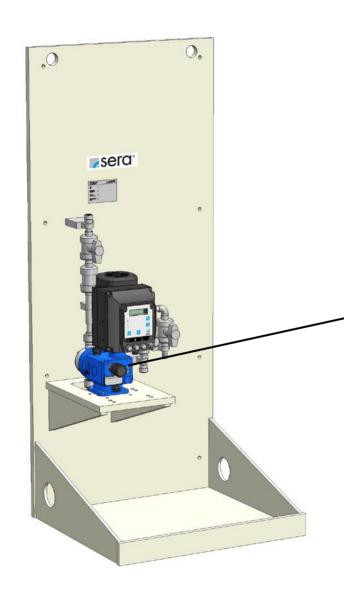

### sera CVD1

Basic design with controllable solenoid diaphragm pump (serie C204.1)

- 1.) Diaphragm pump
- 2.) 2 x Two-way ball cock on pressure side (shut-off + draining)
- 3.) Diaphragm relief valve
- 4.) Wall mounting plate made of PP (with integrated drip pan and drain joint)
- 5.) Pipework pressure side made of PVC-U or PP
- 6.) Final connection suction side: Connection thread of diaphragm pump
- 7.) Final connection pressure side: male thread of final shut-off valve