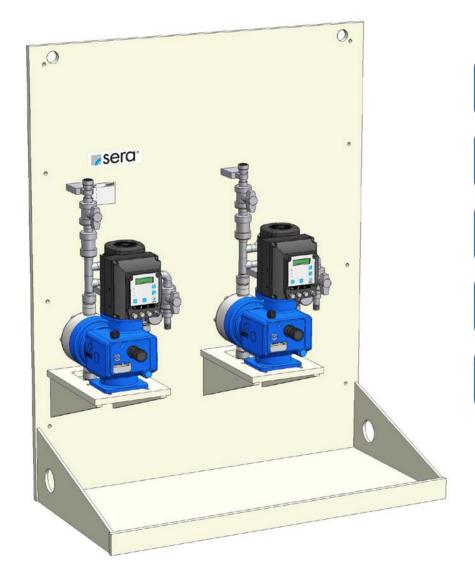

### sera CVD2

Basic design with controllable diaphragm pump (serie C410.2)

- 1.) 2 x Diaphragm pump
- 2.) 4 x Two-way ball cock on pressure side (shut-off + draining)
- 3.) 2 x Diaphragm relief valve
- 4.) Wall mounting plate made of PP (with integrated drip pan and drain joint)
- 5.) Pipework pressure side made of PVC-U or PP
- 6.) Final connection suction side: Connection thread of diaphragm pump
- 7.) Final connection pressure side: male thread of final shut-off valve