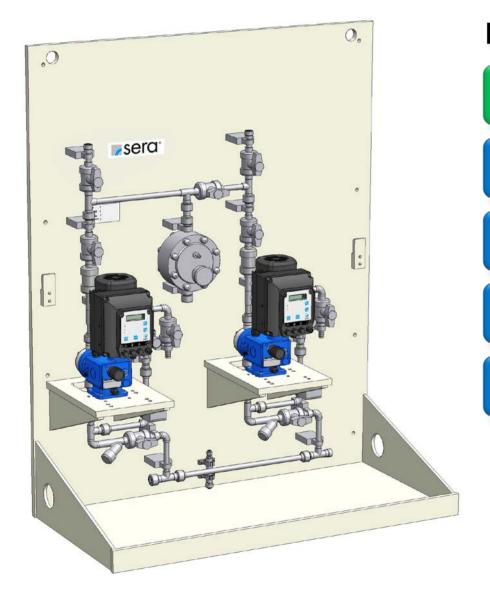

### sera CVD2

Basic design with controllable diaphragm pump (serie C410.2)

- 1.) 2 x Diaphragm pump
- 2.) 4 x Two-way ball cock on pressure side (shut-off + draining)
- 3.) 2 x Diaphragm relief valve
- 4.) Wall mounting plate made of PP (with integrated drip pan and drain joint)
- 5.) Pipework pressure side made of PVC-U or PP
- 6.) Final connection suction side: Connection thread of diaphragm pump
- 7.) Final connection pressure side: male thread of final shut-off valve