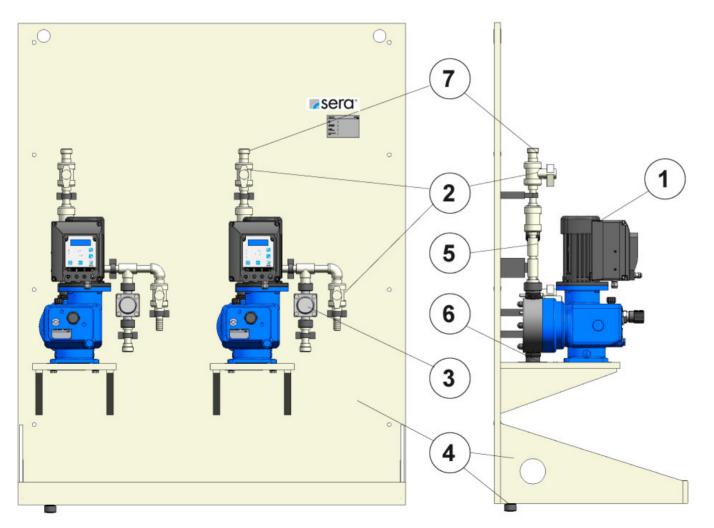

### sera CVD2

Basic design with controllable diaphragm pump (serie C410.2)

- 1.) 2 x Diaphragm pump
- 2.) 4 x Two-way ball cock on pressure side (shut-off + draining)
- 3.) 2 x Diaphragm relief valve
- 4.) Wall mounting plate made of PP (with integrated drip pan and drain joint)
- 5.) Pipework pressure side made of PVC-U or PP
- 6.) Final connection suction side: Connection thread of diaphragm pump
- 7.) Final connection pressure side: male thread of final shut-off valve