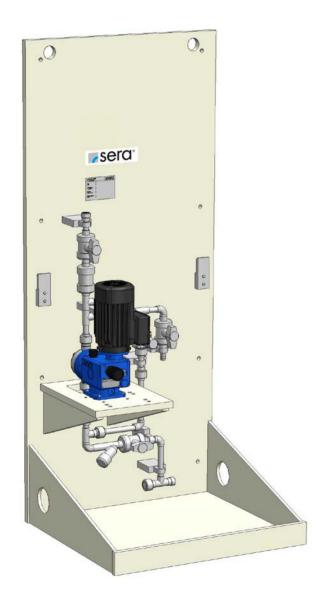

### sera CVD1

Basic design with controllable solenoid diaphragm pump (serie C204.1)

- 1.) Diaphragm pump
- 2.) 2 x Two-way ball cock on pressure side (shut-off + draining)
- 3.) Diaphragm relief valve
- 4.) Wall mounting plate made of PP (with integrated drip pan and drain joint)
- 5.) Pipework pressure side made of PVC-U or PP
- 6.) Final connection suction side: Connection thread of diaphragm pump
- 7.) Final connection pressure side: male thread of final shut-off valve