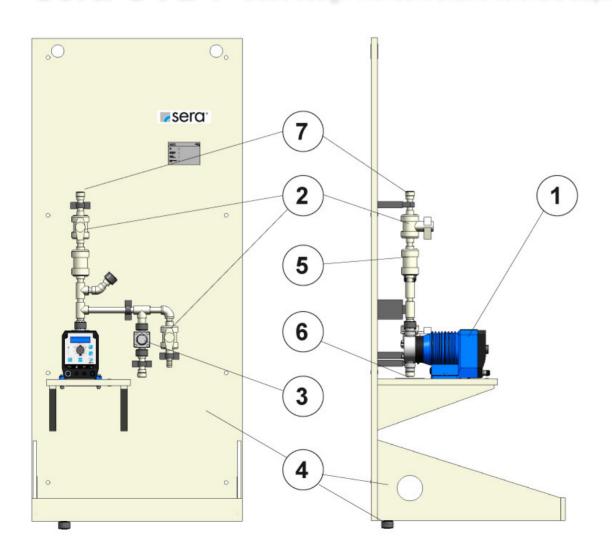

### sera CVD1

Basic design with controllable solenoid diaphragm pump (serie C204.1)

- 1.) Diaphragm pump
- 2.) 2 x Two-way ball cock on pressure side (shut-off + draining)
- 3.) Diaphragm relief valve
- 4.) Wall mounting plate made of PP (with integrated drip pan and drain joint)
- 5.) Pipework pressure side made of PVC-U or PP
- 6.) Final connection suction side: Connection thread of diaphragm pump
- 7.) Final connection pressure side: male thread of final shut-off valve