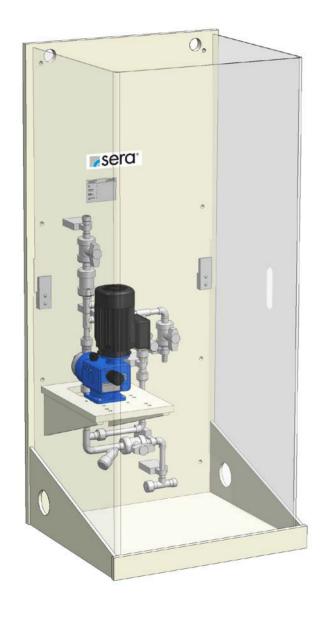

### sera CVD1

Basic design with controllable solenoid diaphragm pump (serie C204.1)

- 1.) Diaphragm pump
- 2.) 2 x Two-way ball cock on pressure side (shut-off + draining)
- 3.) Diaphragm relief valve
- 4.) Wall mounting plate made of PP (with integrated drip pan and drain joint)
- 5.) Pipework pressure side made of PVC-U or PP
- 6.) Final connection suction side: Connection thread of diaphragm pump
- 7.) Final connection pressure side: male thread of final shut-off valve