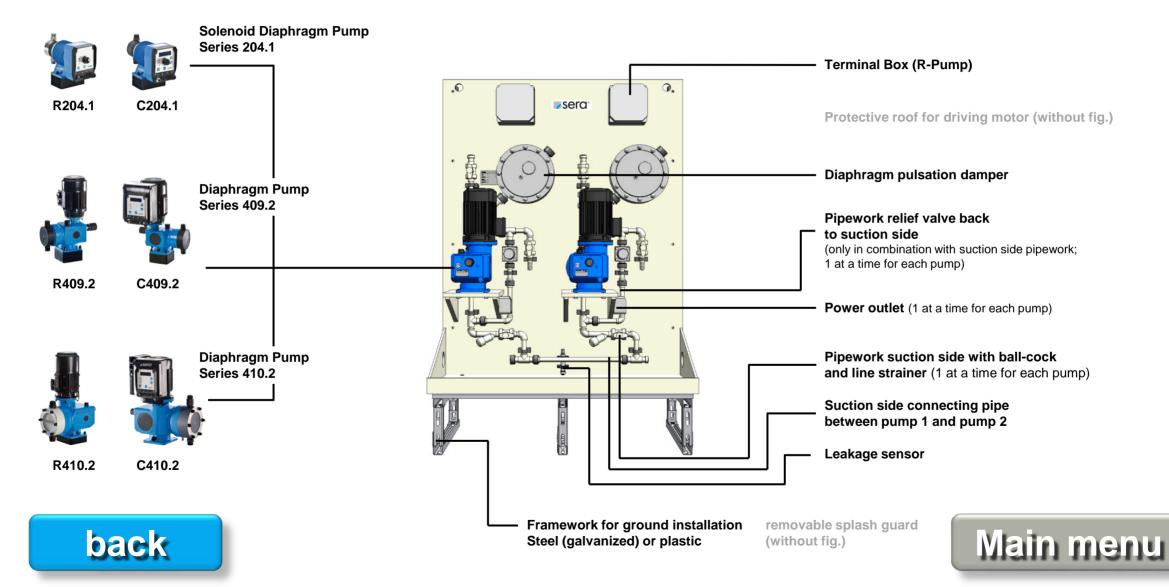

### sera CVD2

Basic design with controllable diaphragm pump (serie C410.2)

- 1.) 2 x Diaphragm pump
- 2.) 4 x Two-way ball cock on pressure side (shut-off + draining)
- 3.) 2 x Diaphragm relief valve
- 4.) Wall mounting plate made of PP (with integrated drip pan and drain joint)
- 5.) Pipework pressure side made of PVC-U or PP
- 6.) Final connection suction side: Connection thread of diaphragm pump
- 7.) Final connection pressure side: male thread of final shut-off valve