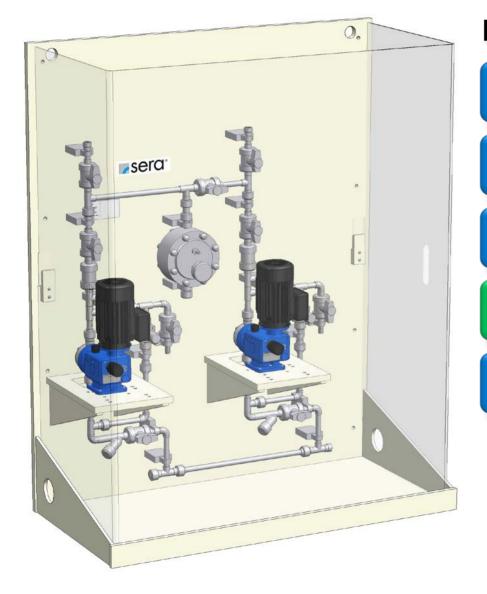

### sera CVD2

Basic design with controllable diaphragm pump (serie C410.2)

- 1.) 2 x Diaphragm pump
- 2.) 4 x Two-way ball cock on pressure side (shut-off + draining)
- 3.) 2 x Diaphragm relief valve
- 4.) Wall mounting plate made of PP (with integrated drip pan and drain joint)
- 5.) Pipework pressure side made of PVC-U or PP
- 6.) Final connection suction side: Connection thread of diaphragm pump
- 7.) Final connection pressure side: male thread of final shut-off valve