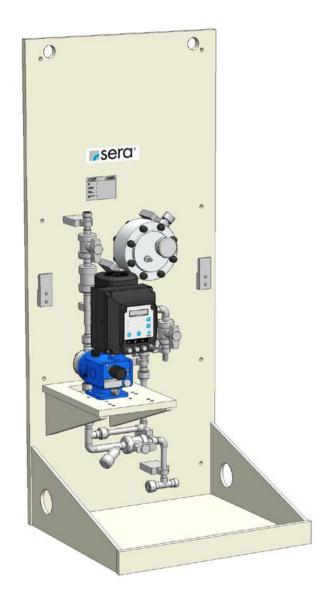

### sera CVD2

Basic design with controllable diaphragm pump (serie C410.2)

- 1.) 2 x Diaphragm pump
- 2.) 4 x Two-way ball cock on pressure side (shut-off + draining)
- 3.) 2 x Diaphragm relief valve
- 4.) Wall mounting plate made of PP (with integrated drip pan and drain joint)
- 5.) Pipework pressure side made of PVC-U or PP
- 6.) Final connection suction side: Connection thread of diaphragm pump
- 7.) Final connection pressure side: male thread of final shut-off valve