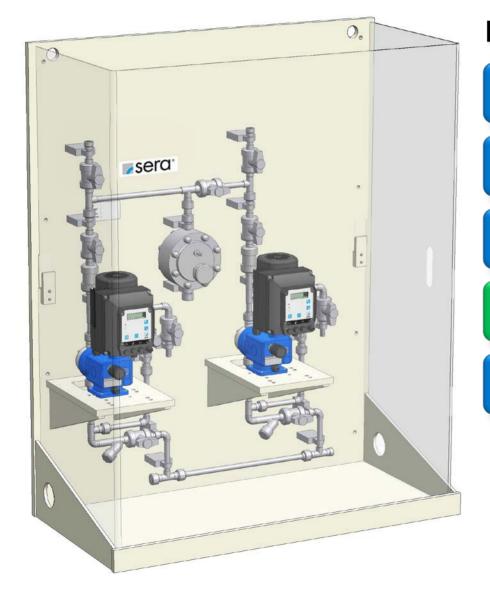

### sera CVD2

Basic design with controllable diaphragm pump (serie C410.2)

- 1.) 2 x Diaphragm pump
- 2.) 4 x Two-way ball cock on pressure side (shut-off + draining)
- 3.) 2 x Diaphragm relief valve
- 4.) Wall mounting plate made of PP (with integrated drip pan and drain joint)
- 5.) Pipework pressure side made of PVC-U or PP
- 6.) Final connection suction side: Connection thread of diaphragm pump
- 7.) Final connection pressure side: male thread of final shut-off valve