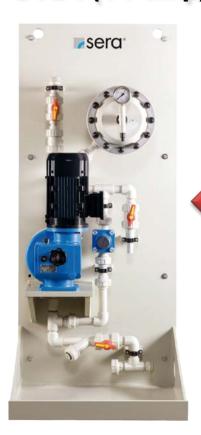

## **Overview CVD1 and CVD2:**

CVD1 (1 Pump)

CVD2 (2 Pumps)

### sera CVD1

Basic design with controllable solenoid diaphragm pump (serie C204.1)

- 1.) Diaphragm pump
- 2.) 2 x Two-way ball cock on pressure side (shut-off + draining)
- 3.) Diaphragm relief valve
- 4.) Wall mounting plate made of PP (with integrated drip pan and drain joint)
- 5.) Pipework pressure side made of PVC-U or PP
- 6.) Final connection suction side: Connection thread of diaphragm pump
- 7.) Final connection pressure side: male thread of final shut-off valve