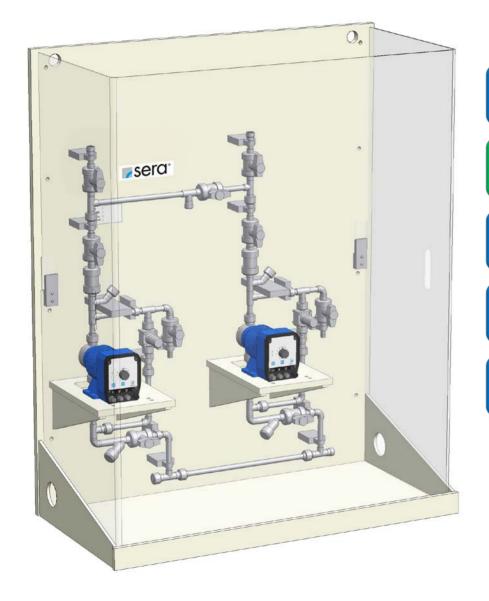

## **Overview CVD1 and CVD2:**

CVD1 (1 Pump)

CVD2 (2 Pumps)

### sera CVD1

Basic design with controllable solenoid diaphragm pump (serie C204.1)

- 1.) Diaphragm pump
- 2.) 2 x Two-way ball cock on pressure side (shut-off + draining)
- 3.) Diaphragm relief valve
- 4.) Wall mounting plate made of PP (with integrated drip pan and drain joint)
- 5.) Pipework pressure side made of PVC-U or PP
- 6.) Final connection suction side: Connection thread of diaphragm pump
- 7.) Final connection pressure side: male thread of final shut-off valve

### sera CVD2

Basic design with controllable diaphragm pump (serie C410.2)

- 1.) 2 x Diaphragm pump
- 2.) 4 x Two-way ball cock on pressure side (shut-off + draining)
- 3.) 2 x Diaphragm relief valve
- 4.) Wall mounting plate made of PP (with integrated drip pan and drain joint)
- 5.) Pipework pressure side made of PVC-U or PP
- 6.) Final connection suction side: Connection thread of diaphragm pump
- 7.) Final connection pressure side: male thread of final shut-off valve