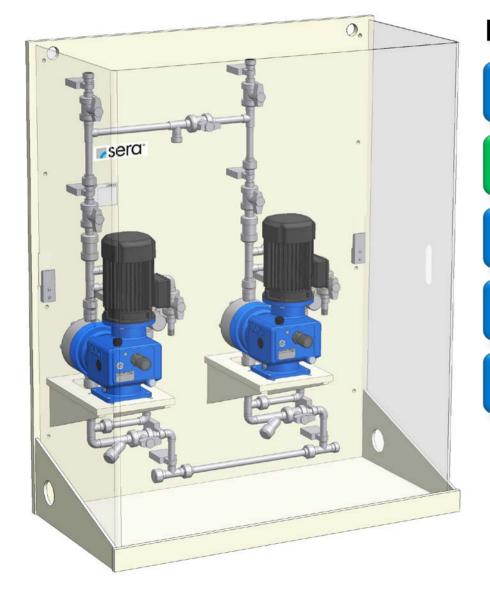

### sera CVD2

Basic design with controllable diaphragm pump (serie C410.2)

- 1.) 2 x Diaphragm pump
- 2.) 4 x Two-way ball cock on pressure side (shut-off + draining)
- 3.) 2 x Diaphragm relief valve
- 4.) Wall mounting plate made of PP (with integrated drip pan and drain joint)
- 5.) Pipework pressure side made of PVC-U or PP
- 6.) Final connection suction side: Connection thread of diaphragm pump
- 7.) Final connection pressure side: male thread of final shut-off valve

Pipe work pressure side and suction side, Pulsation damper, Splash guard

Pipe work pressure side and suction side

back

Pipe work pressure side and suction side, Pulsation damper, Power outlet, Leakage sensor