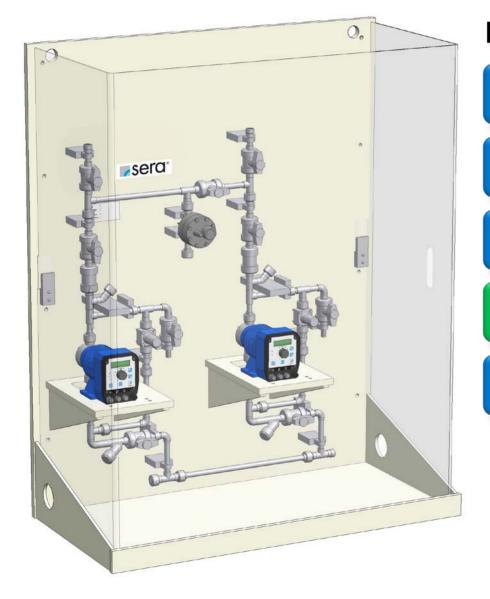

### sera CVD2

Basic design with controllable diaphragm pump (serie C410.2)

- 1.) 2 x Diaphragm pump
- 2.) 4 x Two-way ball cock on pressure side (shut-off + draining)
- 3.) 2 x Diaphragm relief valve
- 4.) Wall mounting plate made of PP (with integrated drip pan and drain joint)
- 5.) Pipework pressure side made of PVC-U or PP
- 6.) Final connection suction side: Connection thread of diaphragm pump
- 7.) Final connection pressure side: male thread of final shut-off valve