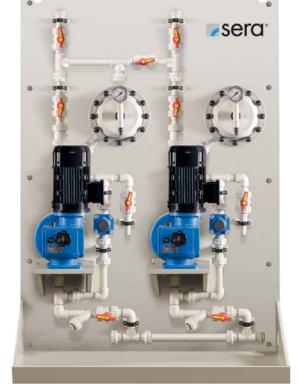

## **Overview CVD1 and CVD2:**

CVD1 (1 Pump)

CVD2 (2 Pumps)

### sera CVD2

Basic design with controllable diaphragm pump (serie C410.2)

- 1.) 2 x Diaphragm pump
- 2.) 4 x Two-way ball cock on pressure side (shut-off + draining)
- 3.) 2 x Diaphragm relief valve
- 4.) Wall mounting plate made of PP (with integrated drip pan and drain joint)
- 5.) Pipework pressure side made of PVC-U or PP
- 6.) Final connection suction side: Connection thread of diaphragm pump
- 7.) Final connection pressure side: male thread of final shut-off valve