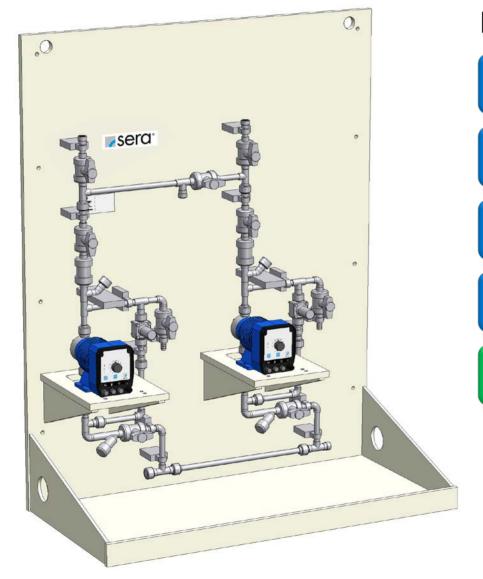

### sera CVD2

Basic design with controllable diaphragm pump (serie C410.2)

- 1.) 2 x Diaphragm pump
- 2.) 4 x Two-way ball cock on pressure side (shut-off + draining)
- 3.) 2 x Diaphragm relief valve
- 4.) Wall mounting plate made of PP (with integrated drip pan and drain joint)
- 5.) Pipework pressure side made of PVC-U or PP
- 6.) Final connection suction side: Connection thread of diaphragm pump
- 7.) Final connection pressure side: male thread of final shut-off valve

### sera CVD2 – Overview Options (Standby Installation)