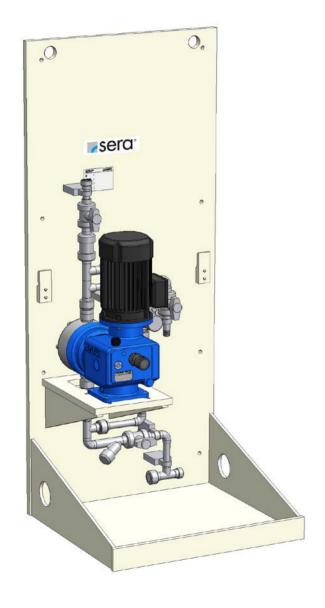

## **Overview CVD1 and CVD2:**

CVD1 (1 Pump)

CVD2 (2 Pumps)

### sera CVD1

Basic design with controllable solenoid diaphragm pump (serie C204.1)

- 1.) Diaphragm pump
- 2.) 2 x Two-way ball cock on pressure side (shut-off + draining)
- 3.) Diaphragm relief valve
- 4.) Wall mounting plate made of PP (with integrated drip pan and drain joint)
- 5.) Pipework pressure side made of PVC-U or PP
- 6.) Final connection suction side: Connection thread of diaphragm pump
- 7.) Final connection pressure side: male thread of final shut-off valve