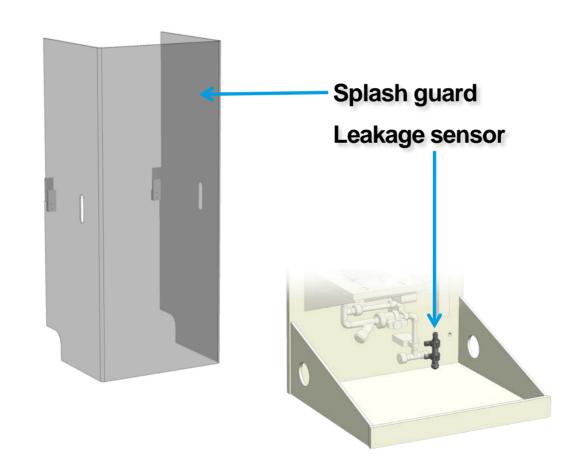

## Benefits at a glance:

Safety upgrades ensure an optimum level of protection for the environment and the operator.