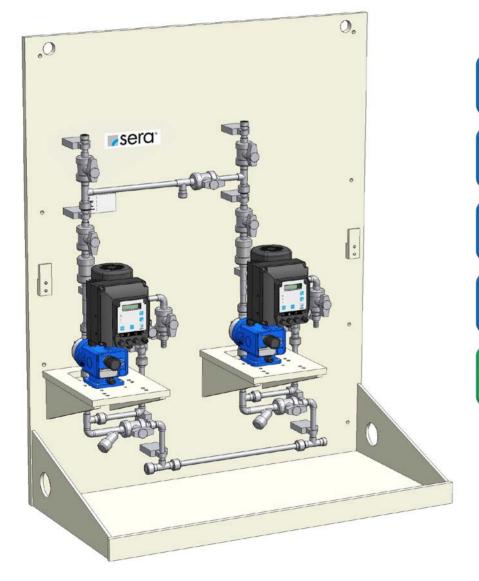

### sera CVD2

Basic design with controllable diaphragm pump (serie C410.2)

- 1.) 2 x Diaphragm pump
- 2.) 4 x Two-way ball cock on pressure side (shut-off + draining)
- 3.) 2 x Diaphragm relief valve
- 4.) Wall mounting plate made of PP (with integrated drip pan and drain joint)
- 5.) Pipework pressure side made of PVC-U or PP
- 6.) Final connection suction side: Connection thread of diaphragm pump
- 7.) Final connection pressure side: male thread of final shut-off valve

back

Pipe work pressure side and suction side, Pulsation damper, Power outlet, Leakage sensor

Pipe work pressure side and suction side, Splash guard

Pipe work pressure side and suction side, Pulsation damper

Pipe work pressure side and suction side, Pulsation damper, Splash guard

Pipe work pressure side and suction side

back

Pipe work pressure side and suction side, Pulsation damper, Power outlet, Leakage sensor

Pipe work pressure side and suction side, Splash guard

Pipe work pressure side and suction side, Pulsation damper

Pipe work pressure side and suction side, Pulsation damper, Splash guard

Pipe work pressure side and suction side