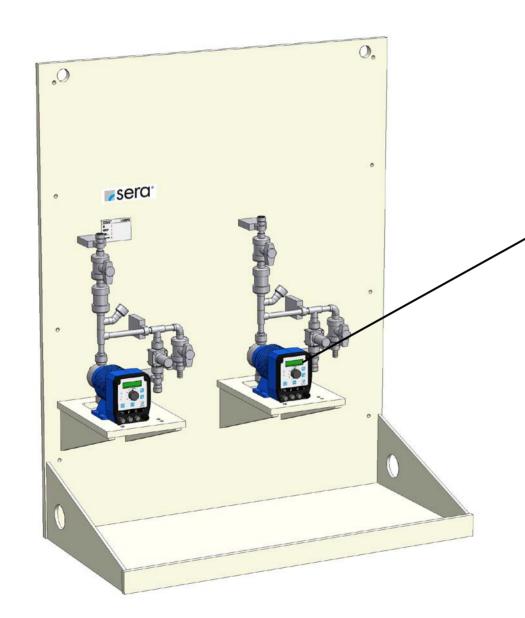

### sera CVD1

Basic design with controllable solenoid diaphragm pump (serie C204.1)

- 1.) Diaphragm pump
- 2.) 2 x Two-way ball cock on pressure side (shut-off + draining)
- 3.) Diaphragm relief valve
- 4.) Wall mounting plate made of PP (with integrated drip pan and drain joint)
- 5.) Pipework pressure side made of PVC-U or PP
- 6.) Final connection suction side: Connection thread of diaphragm pump
- 7.) Final connection pressure side: male thread of final shut-off valve

### sera CVD2

Basic design with controllable diaphragm pump (serie C410.2)

- 1.) 2 x Diaphragm pump
- 2.) 4 x Two-way ball cock on pressure side (shut-off + draining)
- 3.) 2 x Diaphragm relief valve
- 4.) Wall mounting plate made of PP (with integrated drip pan and drain joint)
- 5.) Pipework pressure side made of PVC-U or PP
- 6.) Final connection suction side: Connection thread of diaphragm pump
- 7.) Final connection pressure side: male thread of final shut-off valve