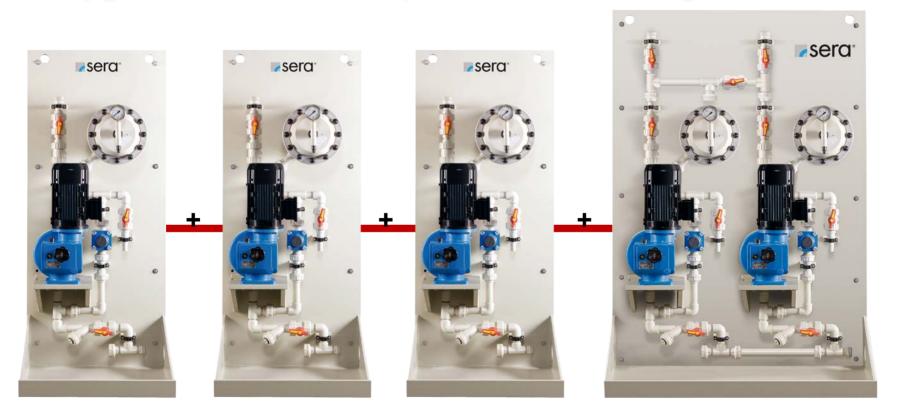

## Benefits at a glance:

Thanks to defined pipe connections and the modular design it is possible to upgrade the CVD without problems, even during or after commissioning.

hack
Main menu