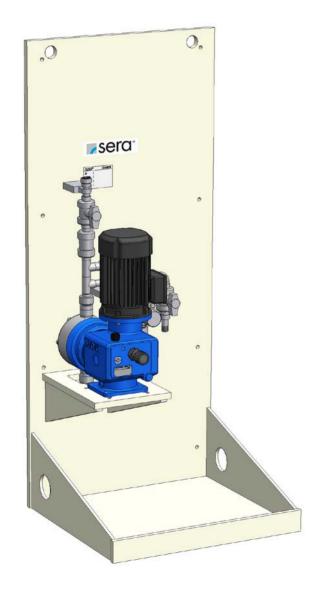

### sera CVD1

Basic design with controllable solenoid diaphragm pump (serie C204.1)

- 1.) Diaphragm pump
- 2.) 2 x Two-way ball cock on pressure side (shut-off + draining)
- 3.) Diaphragm relief valve
- 4.) Wall mounting plate made of PP (with integrated drip pan and drain joint)
- 5.) Pipework pressure side made of PVC-U or PP
- 6.) Final connection suction side: Connection thread of diaphragm pump
- 7.) Final connection pressure side: male thread of final shut-off valve