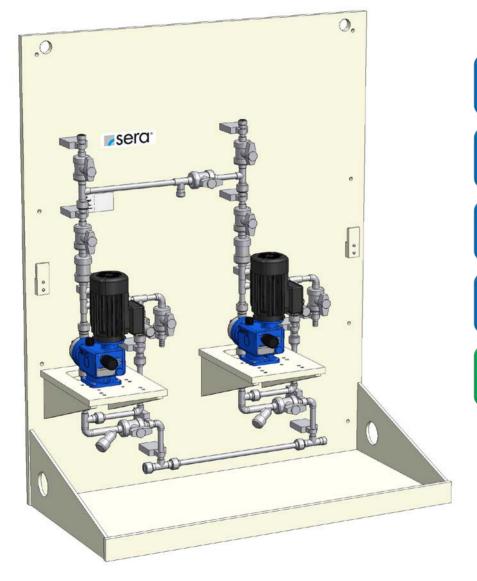

### sera CVD2

Basic design with controllable diaphragm pump (serie C410.2)

- 1.) 2 x Diaphragm pump
- 2.) 4 x Two-way ball cock on pressure side (shut-off + draining)
- 3.) 2 x Diaphragm relief valve
- 4.) Wall mounting plate made of PP (with integrated drip pan and drain joint)
- 5.) Pipework pressure side made of PVC-U or PP
- 6.) Final connection suction side: Connection thread of diaphragm pump
- 7.) Final connection pressure side: male thread of final shut-off valve