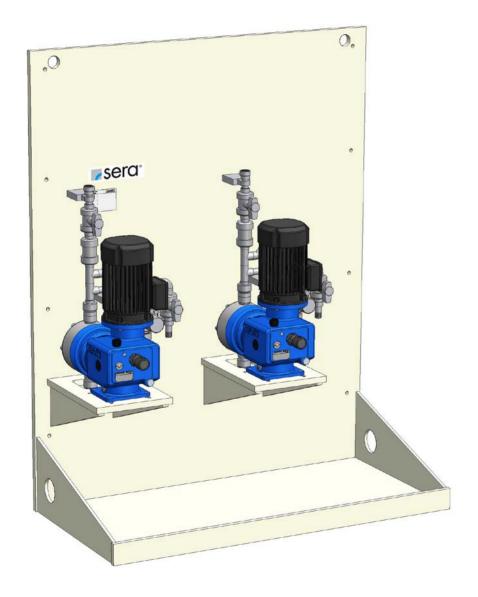

### sera CVD2

Basic design with controllable diaphragm pump (serie C410.2)

- 1.) 2 x Diaphragm pump
- 2.) 4 x Two-way ball cock on pressure side (shut-off + draining)
- 3.) 2 x Diaphragm relief valve
- 4.) Wall mounting plate made of PP (with integrated drip pan and drain joint)
- 5.) Pipework pressure side made of PVC-U or PP
- 6.) Final connection suction side: Connection thread of diaphragm pump
- 7.) Final connection pressure side: male thread of final shut-off valve