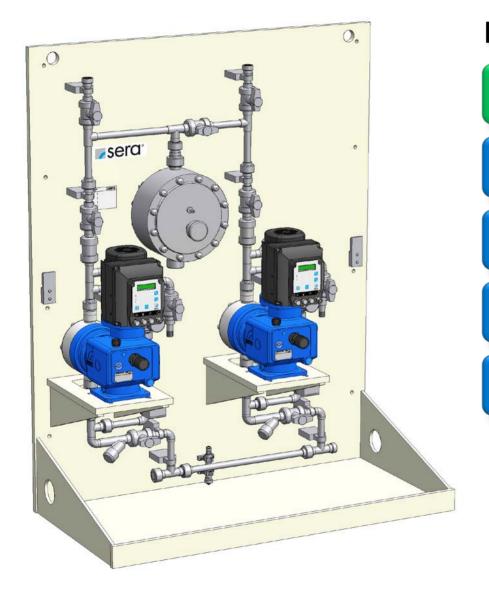

### sera CVD2

Basic design with controllable diaphragm pump (serie C410.2)

- 1.) 2 x Diaphragm pump
- 2.) 4 x Two-way ball cock on pressure side (shut-off + draining)
- 3.) 2 x Diaphragm relief valve
- 4.) Wall mounting plate made of PP (with integrated drip pan and drain joint)
- 5.) Pipework pressure side made of PVC-U or PP
- 6.) Final connection suction side: Connection thread of diaphragm pump
- 7.) Final connection pressure side: male thread of final shut-off valve