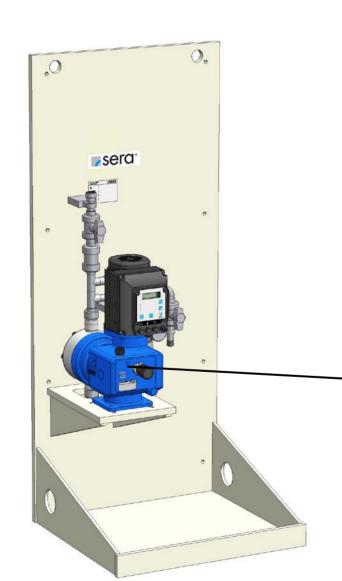

### sera CVD2

Basic design with controllable diaphragm pump (serie C410.2)

- 1.) 2 x Diaphragm pump
- 2.) 4 x Two-way ball cock on pressure side (shut-off + draining)
- 3.) 2 x Diaphragm relief valve
- 4.) Wall mounting plate made of PP (with integrated drip pan and drain joint)
- 5.) Pipework pressure side made of PVC-U or PP
- 6.) Final connection suction side: Connection thread of diaphragm pump
- 7.) Final connection pressure side: male thread of final shut-off valve