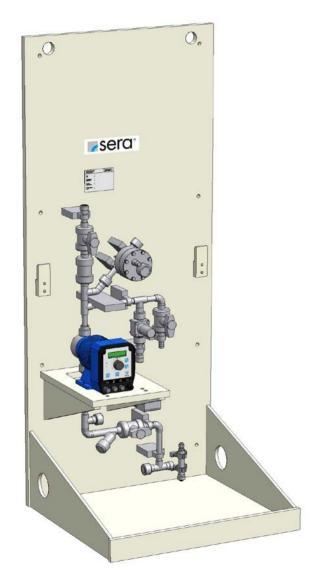

## **Overview CVD1 and CVD2:**

CVD1 (1 Pump)

CVD2 (2 Pumps)

### sera CVD2

Basic design with controllable diaphragm pump (serie C410.2)

- 1.) 2 x Diaphragm pump
- 2.) 4 x Two-way ball cock on pressure side (shut-off + draining)
- 3.) 2 x Diaphragm relief valve
- 4.) Wall mounting plate made of PP (with integrated drip pan and drain joint)
- 5.) Pipework pressure side made of PVC-U or PP
- 6.) Final connection suction side: Connection thread of diaphragm pump
- 7.) Final connection pressure side: male thread of final shut-off valve