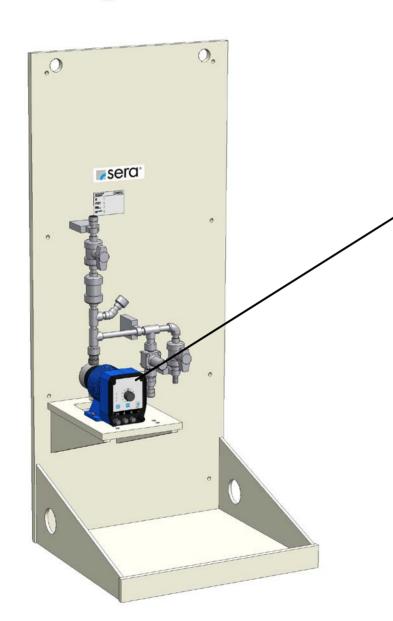

### sera CVD1

Basic design with controllable solenoid diaphragm pump (serie C204.1)

- 1.) Diaphragm pump
- 2.) 2 x Two-way ball cock on pressure side (shut-off + draining)
- 3.) Diaphragm relief valve
- 4.) Wall mounting plate made of PP (with integrated drip pan and drain joint)
- 5.) Pipework pressure side made of PVC-U or PP
- 6.) Final connection suction side: Connection thread of diaphragm pump
- 7.) Final connection pressure side: male thread of final shut-off valve