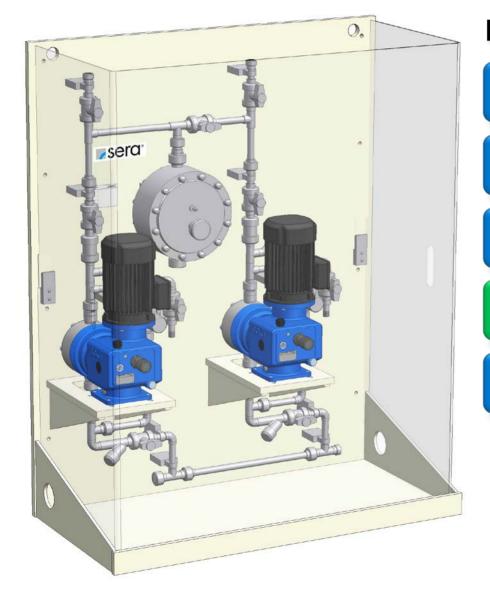

### sera CVD2

Basic design with controllable diaphragm pump (serie C410.2)

- 1.) 2 x Diaphragm pump
- 2.) 4 x Two-way ball cock on pressure side (shut-off + draining)
- 3.) 2 x Diaphragm relief valve
- 4.) Wall mounting plate made of PP (with integrated drip pan and drain joint)
- 5.) Pipework pressure side made of PVC-U or PP
- 6.) Final connection suction side: Connection thread of diaphragm pump
- 7.) Final connection pressure side: male thread of final shut-off valve