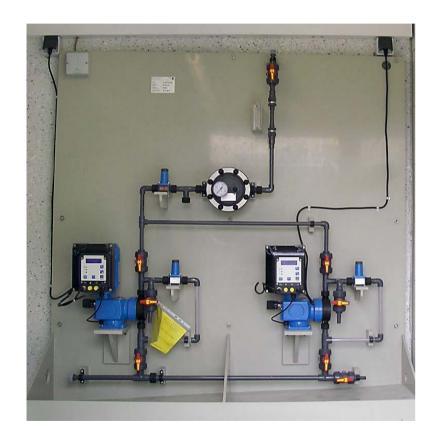

back

next

Wastewater treatment plant: CVD1-60.1 with a R204.1 / Medium: Aluminium chloride

back

next

Wastewater treatment plant: CVD2-60.1 with two C409.2 / Medium: Iron(III) Chloride

back

next

Landfill leachate facility: CVD1-60.1 with a C409.2 Medium: NaOH

back

next

Brewery: CVD1-60.1 with a C409.2
 Medium: Nitric acid, caustic soda,
 Anolyte dilution

back

next

Beverage industry:CVD1-550.1 with a C410.2Medium: Disinfectant