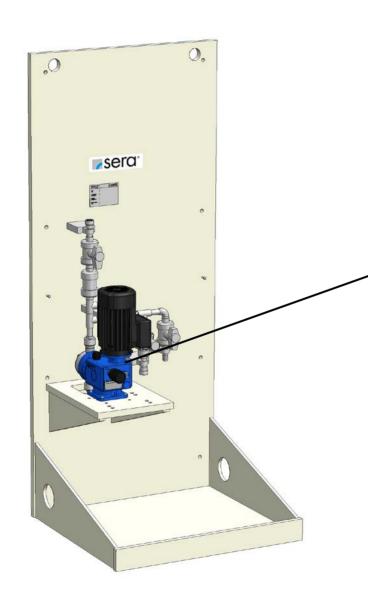

### sera CVD1

Basic design with controllable solenoid diaphragm pump (serie C204.1)

- 1.) Diaphragm pump
- 2.) 2 x Two-way ball cock on pressure side (shut-off + draining)
- 3.) Diaphragm relief valve
- 4.) Wall mounting plate made of PP (with integrated drip pan and drain joint)
- 5.) Pipework pressure side made of PVC-U or PP
- 6.) Final connection suction side: Connection thread of diaphragm pump
- 7.) Final connection pressure side: male thread of final shut-off valve