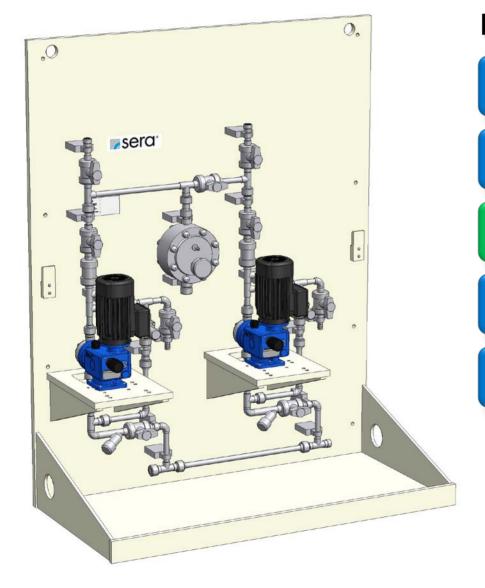

### sera CVD2

Basic design with controllable diaphragm pump (serie C410.2)

- 1.) 2 x Diaphragm pump
- 2.) 4 x Two-way ball cock on pressure side (shut-off + draining)
- 3.) 2 x Diaphragm relief valve
- 4.) Wall mounting plate made of PP (with integrated drip pan and drain joint)
- 5.) Pipework pressure side made of PVC-U or PP
- 6.) Final connection suction side: Connection thread of diaphragm pump
- 7.) Final connection pressure side: male thread of final shut-off valve