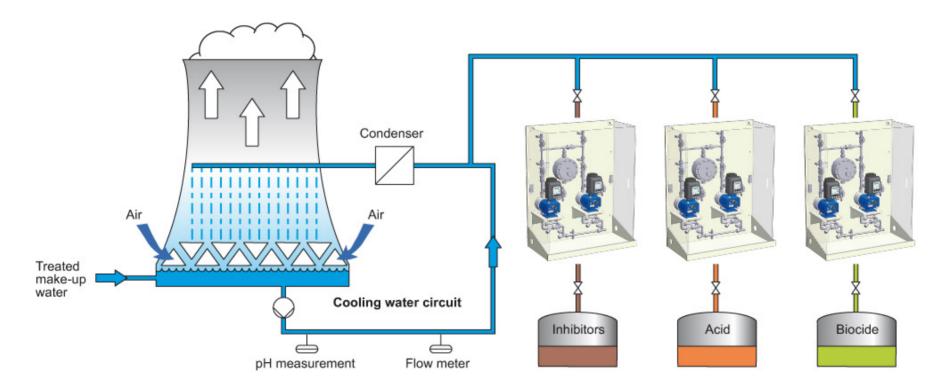

Pipe work pressure side and suction side, Pulsation damper, Splash guard

Pipe work pressure side and suction side

back

Sewage treatment plant: Phosphate precipitation

Treatment of cooling water

back

next

CIP cleaning in the beverage and food industry