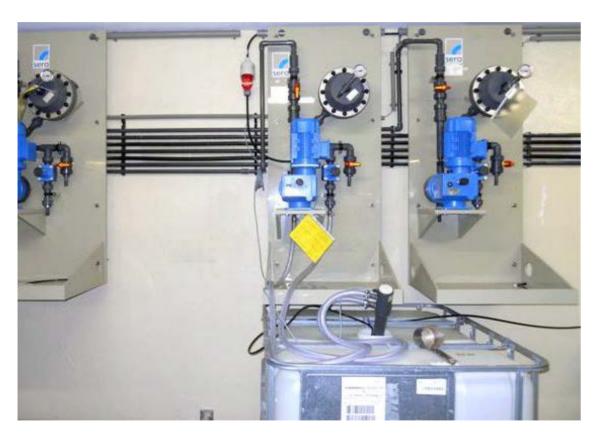

back

next

Wastewater treatment plant: CVD1-60.1 with a R204.1 / Medium: Aluminium chloride

back

next

Wastewater treatment plant: CVD2-60.1 with two C409.2 / Medium: Iron(III) Chloride

back

next