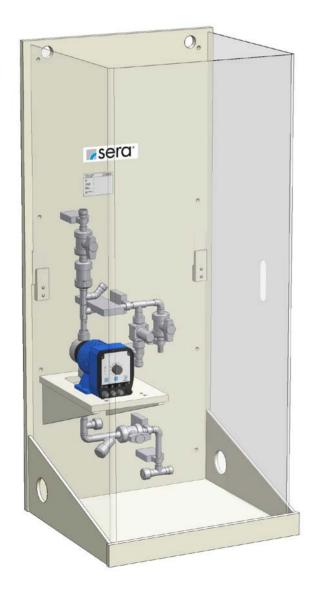

### sera CVD1

Basic design with controllable solenoid diaphragm pump (serie C204.1)

- 1.) Diaphragm pump
- 2.) 2 x Two-way ball cock on pressure side (shut-off + draining)
- 3.) Diaphragm relief valve
- 4.) Wall mounting plate made of PP (with integrated drip pan and drain joint)
- 5.) Pipework pressure side made of PVC-U or PP
- 6.) Final connection suction side: Connection thread of diaphragm pump
- 7.) Final connection pressure side: male thread of final shut-off valve

### sera Compact Vertical Dosing System CVD