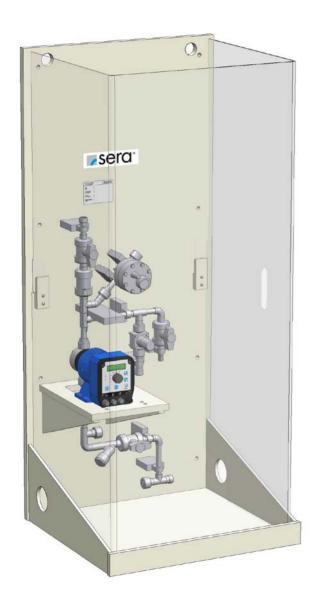

### sera CVD1

Basic design with controllable solenoid diaphragm pump (serie C204.1)

- 1.) Diaphragm pump
- 2.) 2 x Two-way ball cock on pressure side (shut-off + draining)
- 3.) Diaphragm relief valve
- 4.) Wall mounting plate made of PP (with integrated drip pan and drain joint)
- 5.) Pipework pressure side made of PVC-U or PP
- 6.) Final connection suction side: Connection thread of diaphragm pump
- 7.) Final connection pressure side: male thread of final shut-off valve