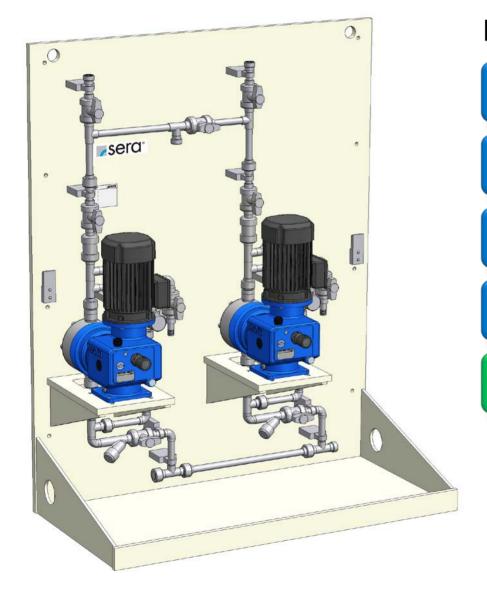

### sera CVD2

Basic design with controllable diaphragm pump (serie C410.2)

- 1.) 2 x Diaphragm pump
- 2.) 4 x Two-way ball cock on pressure side (shut-off + draining)
- 3.) 2 x Diaphragm relief valve
- 4.) Wall mounting plate made of PP (with integrated drip pan and drain joint)
- 5.) Pipework pressure side made of PVC-U or PP
- 6.) Final connection suction side: Connection thread of diaphragm pump
- 7.) Final connection pressure side: male thread of final shut-off valve