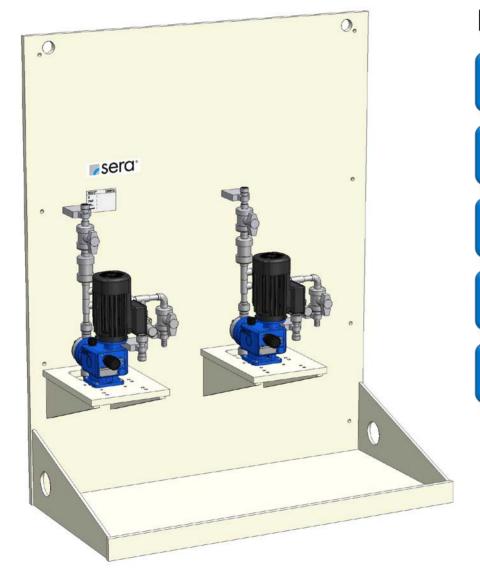

### sera CVD2

Basic design with controllable diaphragm pump (serie C410.2)

- 1.) 2 x Diaphragm pump
- 2.) 4 x Two-way ball cock on pressure side (shut-off + draining)
- 3.) 2 x Diaphragm relief valve
- 4.) Wall mounting plate made of PP (with integrated drip pan and drain joint)
- 5.) Pipework pressure side made of PVC-U or PP
- 6.) Final connection suction side: Connection thread of diaphragm pump
- 7.) Final connection pressure side: male thread of final shut-off valve