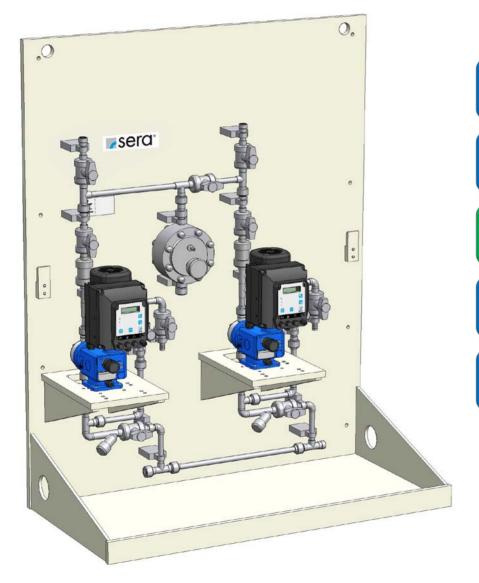

### sera CVD2

Basic design with controllable diaphragm pump (serie C410.2)

- 1.) 2 x Diaphragm pump
- 2.) 4 x Two-way ball cock on pressure side (shut-off + draining)
- 3.) 2 x Diaphragm relief valve
- 4.) Wall mounting plate made of PP (with integrated drip pan and drain joint)
- 5.) Pipework pressure side made of PVC-U or PP
- 6.) Final connection suction side: Connection thread of diaphragm pump
- 7.) Final connection pressure side: male thread of final shut-off valve