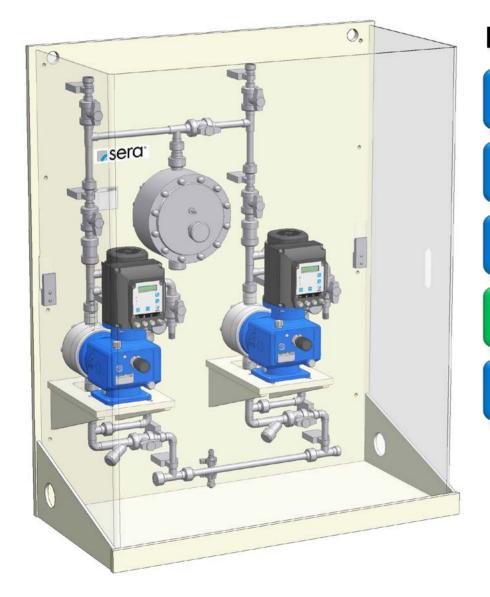

Pulsation damper

Pipe work pressure side and suction side, Pulsation damper, Splash guard

Pipe work pressure side and suction side

back



Pipe work pressure side and suction side, Pulsation damper, Power outlet, Leakage sensor

Pipe work pressure side and suction side, Splash guard

Pipe work pressure side and suction side, Pulsation damper

Pipe work pressure side and suction side, Pulsation damper, Splash guard

Pipe work pressure side and suction side

back



Pipe work pressure side and suction side, Pulsation damper, Power outlet, Leakage sensor

Pipe work pressure side and suction side, Splash guard

Pipe work pressure side and suction side, Pulsation damper

Pipe work pressure side and suction side, Pulsation damper, Splash guard

Pipe work pressure side and suction side

back



Pipe work pressure side and suction side, Pulsation damper, Power outlet, Leakage sensor

Pipe work pressure side and suction side, Splash guard

Pipe work pressure side and suction side, Pulsation damper

Pipe work pressure side and suction side, Pulsation damper, Splash guard

Pipe work pressure side and suction side

back



Pipe work pressure side and suction side, Pulsation damper, Power outlet, Leakage sensor

Pipe work pressure side and suction side, Splash guard

Pipe work pressure side and suction side, Pulsation damper

Pipe work pressure side and suction side, Pulsation damper, Splash guard

Pipe work pressure side and suction side

back



#### Please choose:



**Solenoid Diaphragm Pump R204.1** 

**Solenoid Diaphragm Pump C204.1** 

**Diaphragm Pump R409.2** 

**Diaphragm P