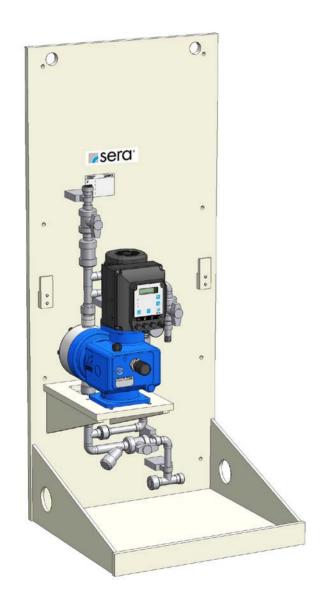

### sera CVD1

Basic design with controllable solenoid diaphragm pump (serie C204.1)

- 1.) Diaphragm pump
- 2.) 2 x Two-way ball cock on pressure side (shut-off + draining)
- 3.) Diaphragm relief valve
- 4.) Wall mounting plate made of PP (with integrated drip pan and drain joint)
- 5.) Pipework pressure side made of PVC-U or PP
- 6.) Final connection suction side: Connection thread of diaphragm pump
- 7.) Final connection pressure side: male thread of final shut-off valve