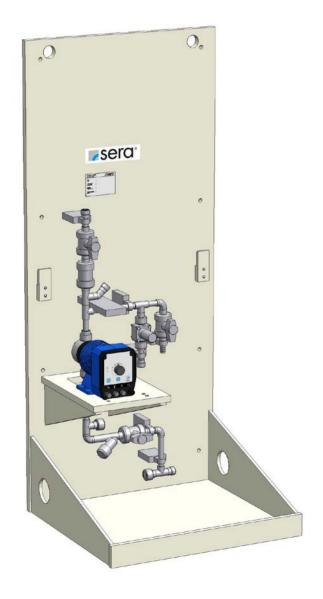

### sera CVD1

Basic design with controllable solenoid diaphragm pump (serie C204.1)

- 1.) Diaphragm pump
- 2.) 2 x Two-way ball cock on pressure side (shut-off + draining)
- 3.) Diaphragm relief valve
- 4.) Wall mounting plate made of PP (with integrated drip pan and drain joint)
- 5.) Pipework pressure side made of PVC-U or PP
- 6.) Final connection suction side: Connection thread of diaphragm pump
- 7.) Final connection pressure side: male thread of final shut-off valve

### sera Compact Vertical Dosing System CVD