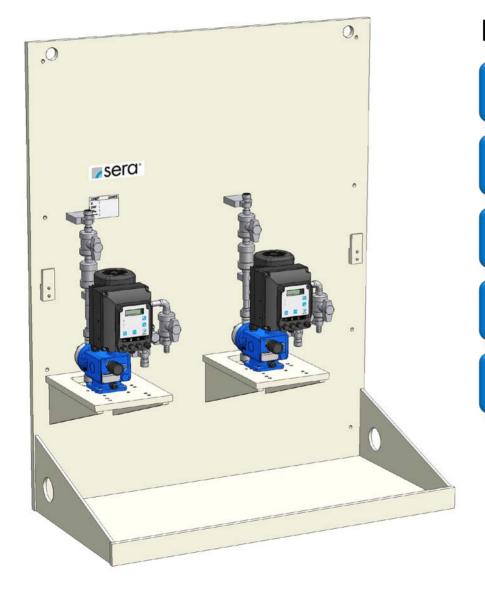

### sera CVD2

Basic design with controllable diaphragm pump (serie C410.2)

- 1.) 2 x Diaphragm pump
- 2.) 4 x Two-way ball cock on pressure side (shut-off + draining)
- 3.) 2 x Diaphragm relief valve
- 4.) Wall mounting plate made of PP (with integrated drip pan and drain joint)
- 5.) Pipework pressure side made of PVC-U or PP
- 6.) Final connection suction side: Connection thread of diaphragm pump
- 7.) Final connection pressure side: male thread of final shut-off valve