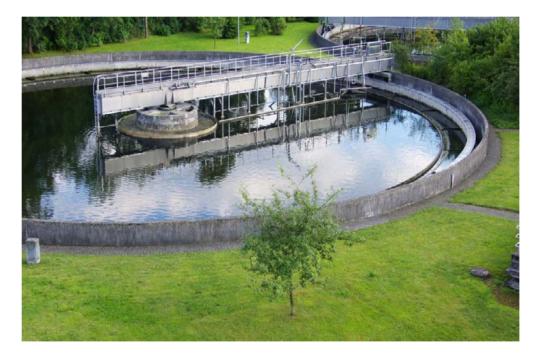

Pipe work pressure side and suction side, Pulsation damper, Splash guard

Pipe work pressure side and suction side

back

Sewage treatment plant: Phosphate precipitation

Treatment of cooling water

back

next

CIP cleaning in the beverage and food industry