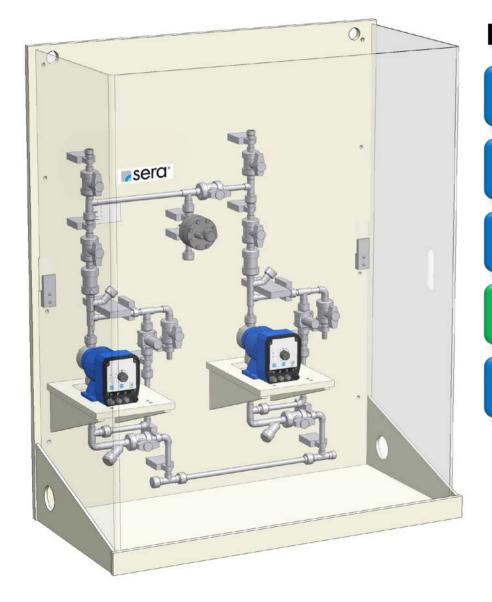

## **Overview CVD1 and CVD2:**

CVD1 (1 Pump)

CVD2 (2 Pumps)

### sera CVD1

Basic design with controllable solenoid diaphragm pump (serie C204.1)

- 1.) Diaphragm pump
- 2.) 2 x Two-way ball cock on pressure side (shut-off + draining)
- 3.) Diaphragm relief valve
- 4.) Wall mounting plate made of PP (with integrated drip pan and drain joint)
- 5.) Pipework pressure side made of PVC-U or PP
- 6.) Final connection suction side: Connection thread of diaphragm pump
- 7.) Final connection pressure side: male thread of final shut-off valve

### sera CVD2

Basic design with controllable diaphragm pump (serie C410.2)

- 1.) 2 x Diaphragm pump
- 2.) 4 x Two-way ball cock on pressure side (shut-off + draining)
- 3.) 2 x Diaphragm relief valve
- 4.) Wall mounting plate made of PP (with integrated drip pan and drain joint)
- 5.) Pipework pressure side made of PVC-U or PP
- 6.) Final connection suction side: Connection thread of diaphragm pump
- 7.) Final connection pressure side: male thread of final shut-off valve