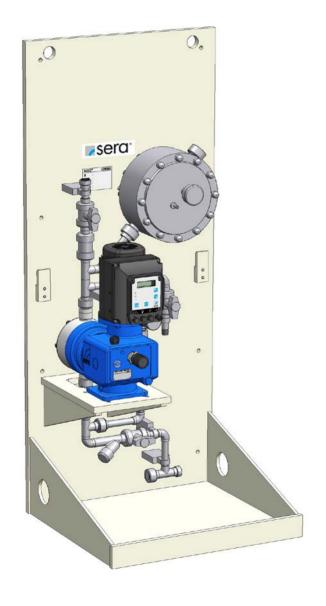

### sera CVD2 – Overview Options (Standby Installation)

### sera CVD2 – Overview Options (2 x 100% Installation)