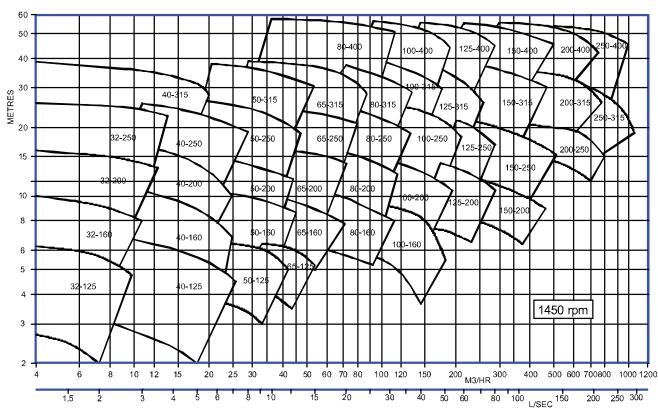

# **APEX TVL Range Charts 50hz**

#### **OPERATING RANGE**

- Maximum flow rates up to 1080 m3/hr
- Discharge flange sizes 32mm 250mm
- Flange ratings BS4504 PN16, BS4504 PN25, BS4504 PN40, ANSI 150RF or 300RF