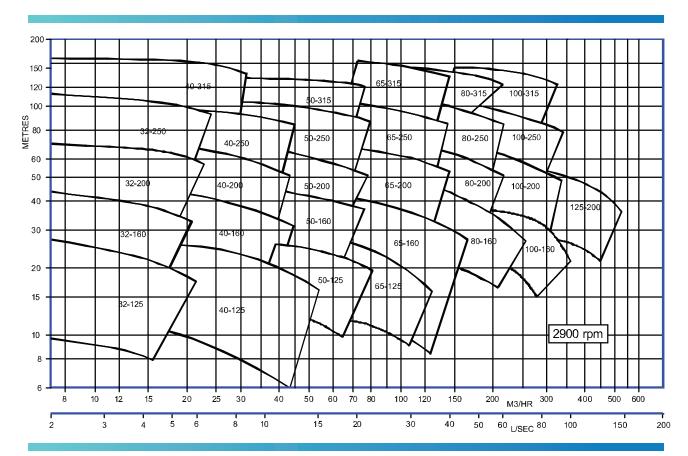

# **APEX TVL Range Charts 50hz**

#### **OPERATING RANGE**

- Maximum flow rates up to 1080 m3/hr
- Discharge flange sizes 32mm 250mm
- Flange ratings BS4504 PN16, BS4504 PN25, BS4504 PN40, ANSI 150RF or 300RF