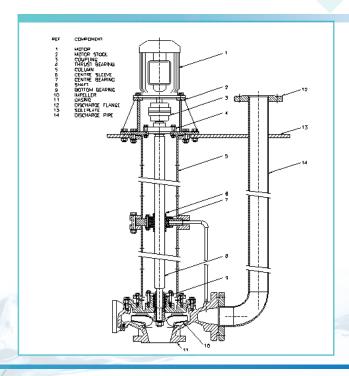

## **APEX TVL Vertical Trunk Pump**

The Apex Pumps TVL range of pumps are vertical trunk pumps for mounting into a tank, pit or sump. The pumps can be designed to fit onto any tank top forming part of the lid. The shaft is supported by a thrust bearing at the top of the shaft and by a product lubricated synthetic sleeve bearing adjacent to the impeller

with further lubricated line shaft bearings as required.