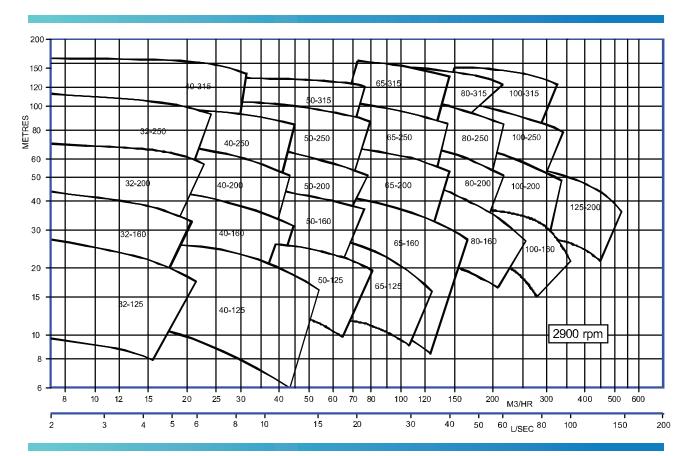

#### **OPERATING RANGE**

- Maximum flow rates up to 1080 m3/hr
- Discharge flange sizes 32mm 250mm
- Flange ratings
   BS4504 PN16, BS4504 PN25, BS4504 PN40,
   ANSI 150RF or 300RF

## **APEX TDL Range Charts 50hz**