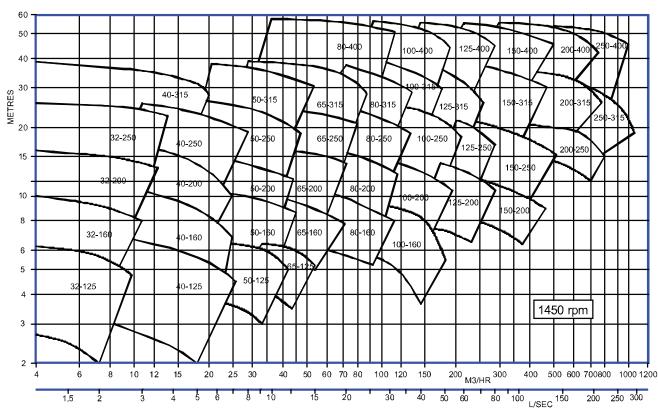

#### **OPERATING RANGE**

- Maximum flow rates up to 1080 m3/hr
- Discharge flange sizes 32mm 250mm
- Flange ratings
   BS4504 PN16, BS4504 PN25, BS4504 PN40,
   ANSI 150RF or 300RF

## **APEX TDL Range Charts 50hz**