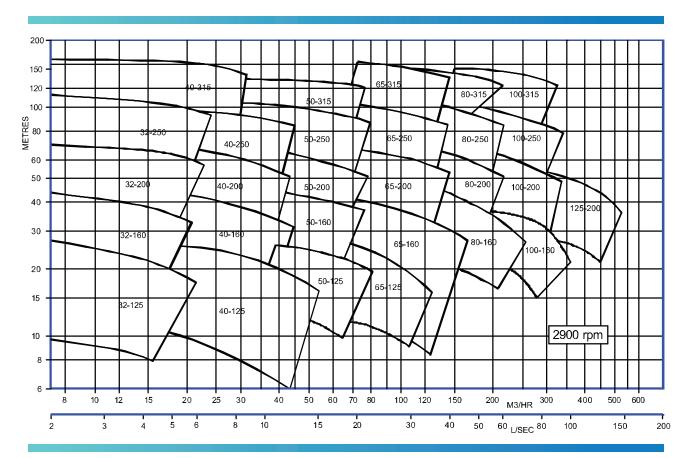

# **APEX TD Range Charts 50hz**

#### **OPERATING RANGE**

- Maximum flow rates up to 1080 m3/hr
- Discharge flange sizes 32mm 250mm
- Flange ratings
   BS4504 PN16, BS4504 PN25, BS4504 PN40,

   ANSI 150RF or 300RF

For clean and dirty water and other liquids with similar properties.