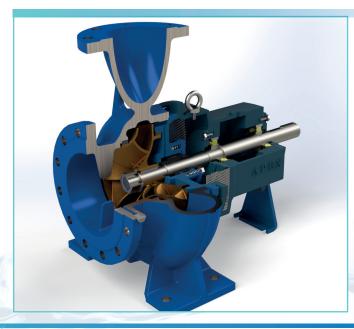

## **APEX TD Horizontal end-suction pumps**

#### **MATERIALS**

Castings in a variety of materials are produced in the company's own ISO 9001 foundry in Bristol, using the Replicast® method to produce porosity free castings by shell moulding. Castings can meet NORSOK and NACE MR0103 standards where required.