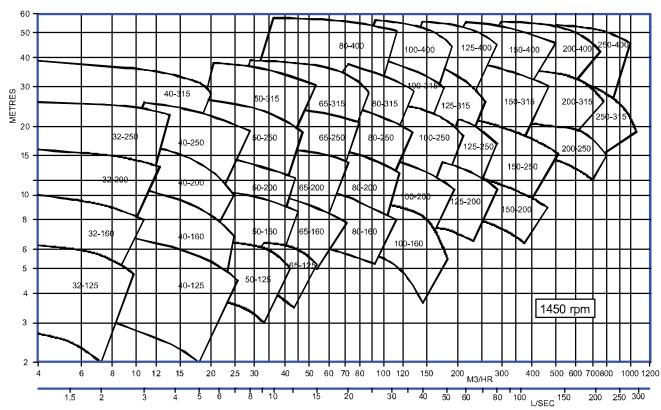

# **APEX TD Range Charts 50hz**

#### **OPERATING RANGE**

- Maximum flow rates up to 1080 m3/hr
- Discharge flange sizes 32mm 250mm
- Flange ratings
   BS4504 PN16, BS4504 PN25, BS4504 PN40,

   ANSI 150RF or 300RF

For clean and dirty water and other liquids with similar properties.