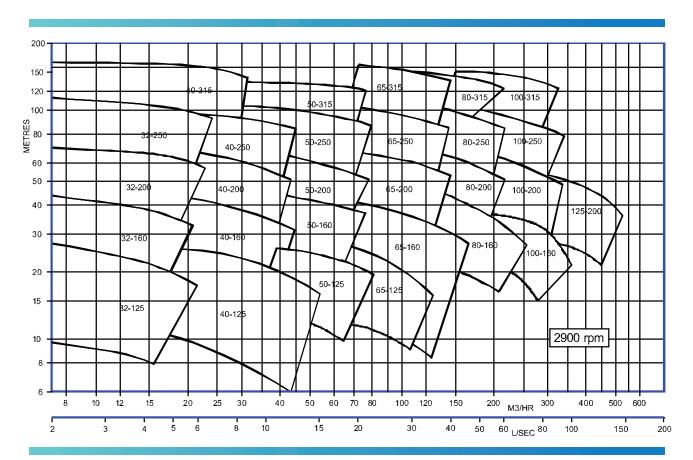

## **APEX TC Range Charts 50hz**

#### **OPERATING RANGE**

- Maximum flowrates up to 1080 m3/hr
- Discharge flange sizes 32mm 250mm
- Flange ratings
   BS4504 PN16, BS4504 PN25, BS4504 PN40,
   ANSI 150RF or 300RF