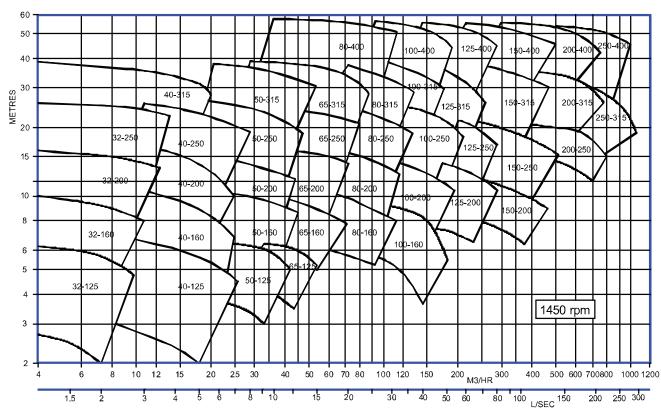

## **APEX TC Range Charts 50hz**

#### **OPERATING RANGE**

- Maximum flowrates up to 1080 m3/hr
- Discharge flange sizes 32mm 250mm
- Flange ratings
   BS4504 PN16, BS4504 PN25, BS4504 PN40,
   ANSI 150RF or 300RF