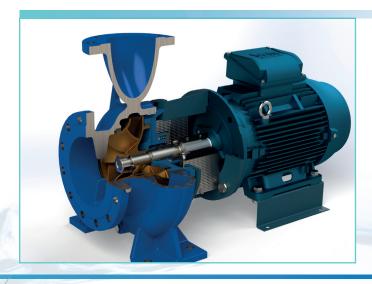

#### **MATERIALS**

Castings in a variety of materials are produced in the company's own ISO 9001 foundry in Bristol, using the Replicast method to produce porosity free castings by shell moulding. Castings can meet NORSOK and NACE MR0103 standards where required.