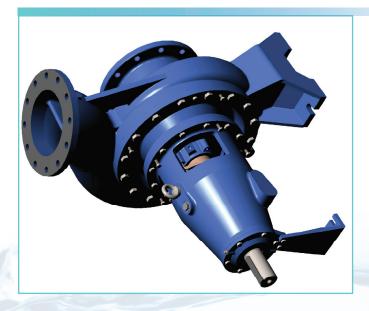

# **APEX ESL** Large Horizontal End-Suction Pump

#### FEATURES

- Provides optimum coverage of duties for flow beyond ISO2858 end suction pumps
- High head pumps include a double volute to reduce radial loads
- Stable head-capacity with high efficiency
- Foot and centreline mounting options
- Oil lubricated bearing option

#### **BENEFITS**

- Comprehensive range with 31 sizes
- Supplied bareshaft or with IE3 motors for
- energy saving
- Engineered bedplate design

#### **OPERATING RANGE**

Maximum flow: rates up to 3200 m3/hr Maximum generated head 160m RPM: Up to 1800 Discharge flange sizes 150mm – 400mm Flange ratings BS4504 PN16, BS4504 PN25, BS4504 PN40, ANSI 150RF or 300RF