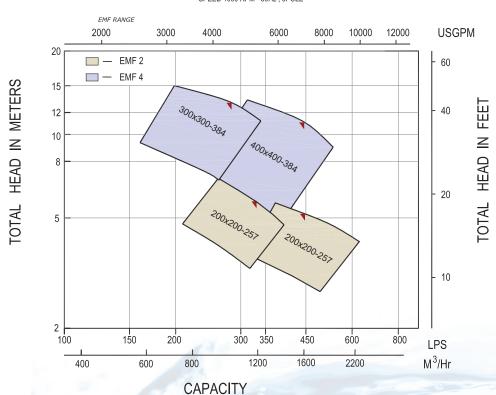

# **APEX EMF Range Charts 50hz**

Doc No. : PSF/RAN/EMF/1500/R1
Date : 06/11/2016

## RANGE CHART OF END SUCTION MIXED FLOW PUMPS-SERIES EMF

SINGLE STAGE END SUCTION PUMPS WITH SINGLE ENTRY IMPELLERS

SPEED 1000 RPM - 50Hz , 6POLE

Books:

For further information on any APEX product, please contact the APEX sales office: