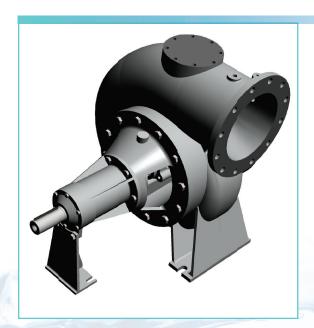

## **APEX EMF End-suction Mixed Flow Pumps**

EMF pumps have been designed for efficiently handling large volumes of water at low and medium heads.

#### **FEATURES**

- Heavy duty construction
- Stable head-capacity
- Multiple suction and discharge arrangements
- Oil lubricated bearing option

#### **BENEFITS**

- Supplied bareshaft or with IE3 motors for energy saving
- Engineered bedplate design
- High efficiency, Low NPSHr
- Suspended solids capability up to 40 gm/m3
- Liquid temperature maximum temperature 80°C

## **OPERATING RANGE**

- Comprehensive range with 4 sizes with variable speed.
- Maximum flow: rates up to 1650 m3/hr
- Head: Up to 16m
- RPM: Up to 1500
- Discharge flange sizes 200mm 400mm
- Flange ratings to BS and ANSI