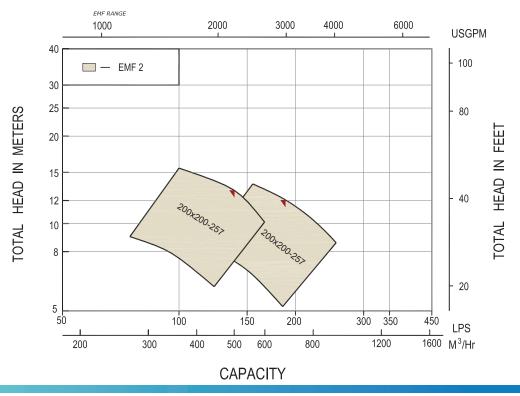

# **APEX EMF Range Charts 50hz**

Doc No. : PSF/RAN/EMF/1500/R1
Date : 06/11/2016

## RANGE CHART OF END SUCTION MIXED FLOW PUMPS-SERIES EMF SINGLE STAGE END SUCTION PUMPS WITH SINGLE ENTRY IMPELLERS

SINGLE STAGE END SUCTION PUMPS WITH SINGLE ENTRY IMPELLERS

SPEED 1500 RPM - 50Hz , 4 POLE