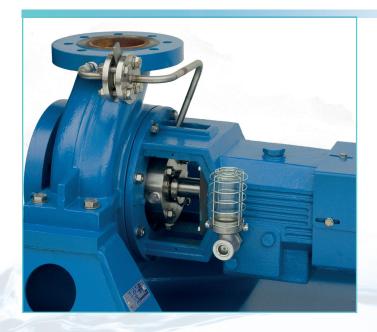

#### FEATURES

- Designed and engineered to the customer requirements
- Single stage impeller
- Double volute casing on most sizes
- Back pull out design
- Centreline mount
- Cartridge mechanical seal to API 682
- All metal flexible spacer coupling to API 671
- Heavy duty cast steel bearing housing
- Oil lubricated bearings with constant level oiler
- Bearings protected by AES Labtecta labyrinth seal
- High efficiency IE3 Motors

### **BENEFITS**

- Reliability through strict quality procedures, good engineering practice and quality materials as standard
- Rotating element may be removed from the pump without disturbing the pipework
- Low Nett Positive Suction Head protects the pump from cavitation damage
- Non-overloading power characteristics