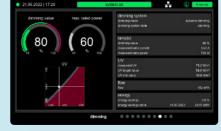

#### Dimming of the UV lamps

AQUAFIDES UV systems equipped with the new graphic display allow the power of the UV lamps to be regulated. If the disinfection requirement is reduced, the output of the UV lamps can be adjusted accordingly. This enables maximum efficient operation of the UV system with lower overall power consumption. An integrated thermal management keeps the UV lamps in the optimum operating window and extends their service life.

#### UV Dose (Fluence) - Display and Control

With the UV dose display, you always have the actual disinfection performance of your UV system in view, so you can ensure the standards and application-specific disinfection levels (i.e. 400 J/m<sup>2</sup>). The innovative dose control, in combination with the power control of the UV lamps (dimming), allows you to precisely adjust the lamp power to the required UV dose and makes extremely economical operation possible.