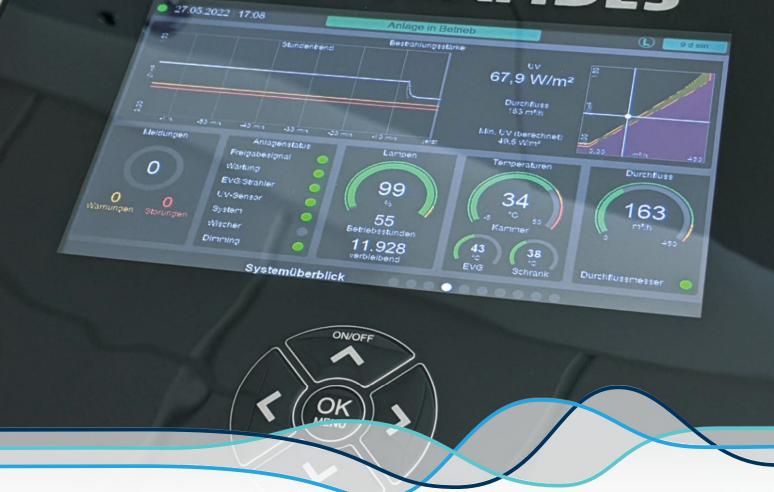

## **AQUAFIDES 7-inch Graphic Display**

The most advanced control for UV systems

The new 7-inch display not only brings a radically new interface and menu navigation, but also revolutionary and innovative control and regulation options that enable maximum user comfort. Technical software innovations go together with an update of the entire control cabinet technology to achieve new functions and meet increased performance requirements.

> The groundbreaking control system provides excellent convenience in controlling and monitoring all major system parameters. As usual with AQUAFIDES systems, a special focus was placed on user-friendliness. In addition to the large 7-inch TFT color display for clear presentation of all relevant system information, a tactile 5-button control pad is used. This allows error-free, simple operation even under difficult conditions such as moisture and dirt.

> The numerous new features include, for example, dimming of UV lamps, fluence (dose) control or remote maintenance via ModBus/TCP. The AQUAFIDES 7-inch graphic display is available for both the Compact and OptiLon series.

#### Dimming of the UV lamps

AQUAFIDES UV systems equipped with the new graphic display allow the power of the UV lamps to be regulated. If the disinfection requirement is reduced, the output of the UV lamps can be adjusted accordingly. This enables maximum efficient operation of the UV system with lower overall power consumption. An integrated thermal management keeps the UV lamps in the optimum operating window and extends their service life.

#### UV Dose (Fluence) - Display and Control

With the UV dose display, you always have the actual disinfection performance of your UV system in view, so you can ensure the standards and application-specific disinfection levels (i.e. 400 J/m<sup>2</sup>). The innovative dose control, in combination with the power control of the UV lamps (dimming), allows you to precisely adjust the lamp power to the required UV dose and makes extremely economical operation possible.

#### **Extensive Control and Monitoring Options**

Numerous inputs and outputs of the new control ensure excellent connectivity of your AQUAFIDES UV system. In addition to the various device-specific operating parameters (i.e. UV sensor value of the device radiometer), many device-external signals such as flow rate or temperature can be processed as well. Complete remote maintenance is possible via Modbus/ TCP.