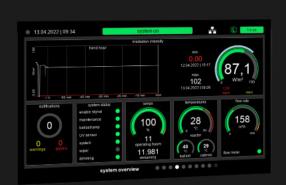

#### Dimming of the UV lamps

AQUAFIDES UV systems equipped with the new graphic display allow the power of the UV lamps to be regulated. If the disinfection requirement is reduced, the output of the UV lamps can be adjusted accordingly. This enables maximum efficient operation of the UV system with lower overall power consumption. An integrated thermal management keeps the UV lamps in the optimum operating window and extends their service life.

#### UV Dose (Fluence) - Display and Control

With the UV dose display, you always have the actual disinfection performance of your UV system in view, so you can ensure the standards and application-specific disinfection levels (i.e. 400 J/m<sup>2</sup>). The innovative dose control, in combination with the power control of the UV lamps (dimming), allows you to precisely adjust the lamp power to the required UV dose and makes extremely economical operation possible.

#### **Extensive Control and Monitoring Options**

Numerous inputs and outputs of the new control ensure excellent connectivity of your AQUAFIDES UV system. In addition to the various device-specific operating parameters (i.e. UV sensor value of the device radiometer), many device-external signals such as flow rate or temperature can be processed as well. Complete remote maintenance is possible via Modbus/ TCP.