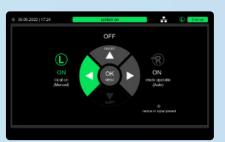

#### Dimming of the UV lamps

AQUAFIDES UV systems equipped with the new graphic display allow the power of the UV lamps to be regulated. If the disinfection requirement is reduced, the output of the UV lamps can be adjusted accordingly. This enables maximum efficient operation of the UV system with lower overall power consumption. An integrated thermal management keeps the UV lamps in the optimum operating window and extends their service life.

#### UV Dose (Fluence) - Display and Control

With the UV dose display, you always have the actual disinfection performance of your UV system in view, so you can ensure the standards and application-specific disinfection levels (i.e. 400 J/m<sup>2</sup>). The innovative dose control, in combination with the power control of the UV lamps (dimming), allows you to precisely adjust the lamp power to the required UV dose and makes extremely economical operation possible.

A clearly structured menu navigation supports the operator with help texts and explanations directly on the display

Accessibility of essential functions such as switching the system on or off with just one click on the control pad