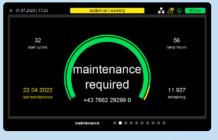

### 

Management: Continuous recording of maintenance intervals, lamp hours, historical sensor data and much more

or her UV disinfection system.

supports the operator in servicing his

Complete transparency and tracking of maintenance-critical factors such as lamp hours, start cycles and maintenance intervals