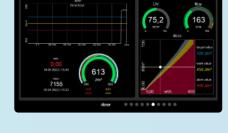

#### **Extensive Control and Monitoring Options**

Numerous inputs and outputs of the new control ensure excellent connectivity of your AQUAFIDES UV system. In addition to the various device-specific operating parameters (i.e. UV sensor value of the device radiometer), many device-external signals such as flow rate or temperature can be processed as well. Complete remote maintenance is possible via Modbus/ TCP.

### 

Management: Continuous recording of maintenance intervals, lamp hours, historical sensor data and much more

or her UV disinfection system.

supports the operator in servicing his

Complete transparency and tracking of maintenance-critical factors such as lamp hours, start cycles and maintenance intervals