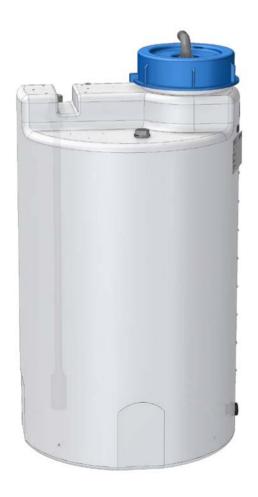

# sera CTD Standard package

- A PE dosing tank with litre scale and screw cap
- 2.) Fixing bracket for secure standing of the dosing tank
- 3.) Ventilation ducts
- 4.) Suction lance with foot valve and strainer for optimized dosing