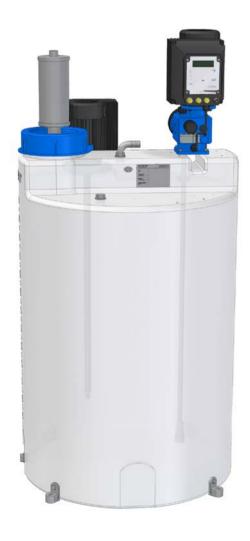

#### Please choose a configuration example:

Standard package

Standard package with solenoid diaphragm pump C204.1

Standard package with diaphragm pump R409.2, collecting basin, pulsation damper, shut-off valve, pressure relief valve, agitator

Standard package with diaphragm pump C409.2, chemical vapour lock and electric agitator

Standard package with diaphragm pump R410.2, electric agitator, filling valve and drain valve

back