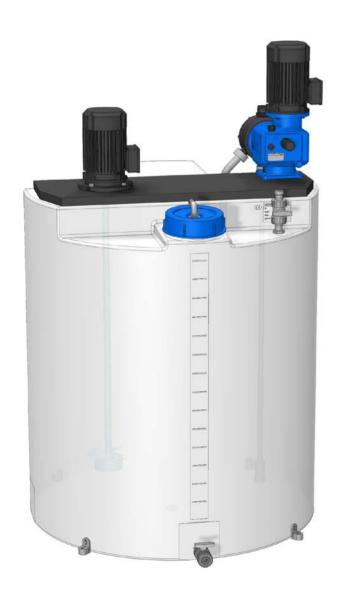

#### Please choose a configuration example:

Standard package

Standard package with solenoid diaphragm pump C204.1

Standard package with solenoid diaphragm pump C204.1 and collecting basin

Standard package with solenoid diaphragm pump C204.1, manual stamping agitator, level indication and drain valve