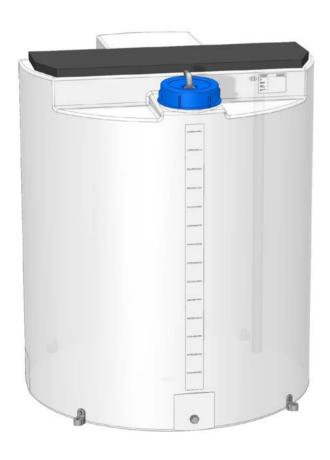

# sera CTD Standard package

- A PE dosing tank with litre scale and screw cap
- 2.) Fixing bracket for secure standing of the dosing tank
- 3.) Ventilation ducts
- 4.) Suction lance with foot valve and strainer for optimized dosing