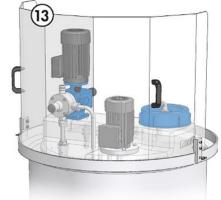

#### Please choose a configuration example:

Standard package

Standard package with solenoid diaphragm pump C204.1

Standard package with solenoid diaphragm pump C204.1 and collecting basin

Standard package with solenoid diaphragm pump C204.1, manual stamping agitator, level indication and drain valve