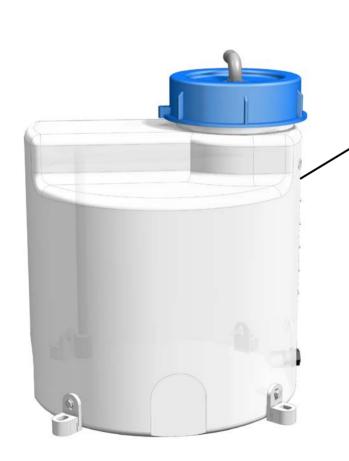

# sera CTD Standard package

- A PE dosing tank with litre scale and screw cap
- 2.) Fixing bracket for secure standing of the dosing tank
- 3.) Ventilation ducts
- 4.) Suction lance with foot valve and strainer for optimized dosing