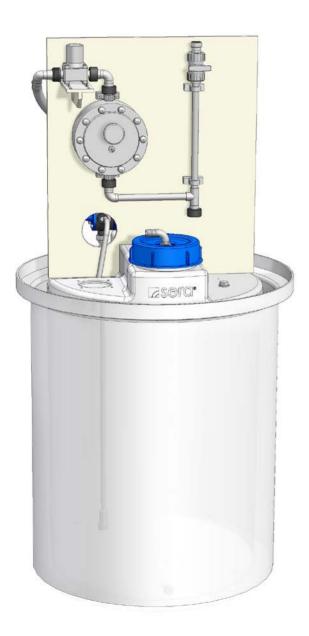

#### sera CTD – Overview of available options

- 1. Multi-function valve (only together with a dosing pump)
- Vent pipe bend (gas-tight screw connection with hose nozzle for connection to an aeration/ventilation system)
- 3. Manual stamping agitator/Manual agitator
- 4. Chemical vapour lock (gas-tight model)
- 5. Filling valve

- 6. Level indicator, outside (only for tanks made of PE black)
- 7. Drain valve (not possible with collecting basin)
- 8. Collecting basin
- 9. Electric agitator (also available with control electronics)
- 10. Suction lance

- 11. Return pipe
- 12. Level indication (by float switch)
- 13. Splash guard
- 14. Dosing Eqipment (DE)By default a DE-option consists of:
  - Diaphragm pressure keeping valve,
  - Diaphragm pulsation damper and
  - Ball valve as end valve