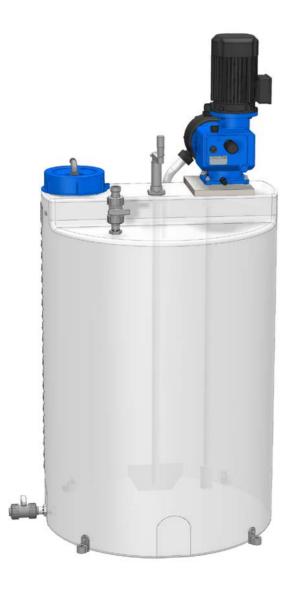

#### Please choose a configuration example:

Standard package

Standard package with solenoid diaphragm pump C204.1

Standard package with diaphragm pump R409.2 and collecting basin

Standard package with diaphragm pump C409.2, manual stamping agitator and chemical vapour lock