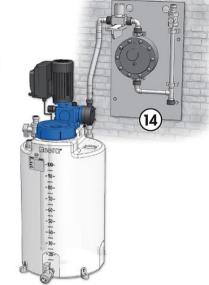

#### sera CTD – Overview of available options

- 1. Multi-function valve (only together with a dosing pump)
- Vent pipe bend (gas-tight screw connection with hose nozzle for connection to an aeration/ventilation system)
- 3. Manual stamping agitator/Manual agitator
- 4. Chemical vapour lock (gas-tight model)
- 5. Filling valve

- 6. Level indicator, outside (only for tanks made of PE black)
- 7. Drain valve (not possible with collecting basin)
- 8. Collecting basin
- 9. Electric agitator (also available with control electronics)
- 10. Suction lance

- 11. Return pipe
- 12. Level indication (by float switch)
- 13. Splash guard
- 14. Dosing Eqipment (DE)By default a DE-option consists of:
  - Diaphragm pressure keeping valve,
  - Diaphragm pulsation damper and
  - Ball valve as end valve