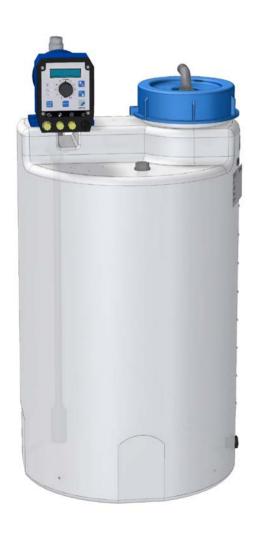

#### Please choose a configuration example:

Standard package

Standard package with solenoid diaphragm pump C204.1

Standard package with solenoid diaphragm pump C204.1 and collecting basin

Standard package with solenoid diaphragm pump C204.1, manual stamping agitator, level indication and drain valve