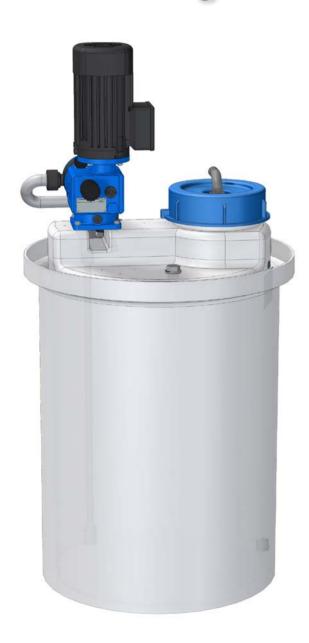

# sera CTD Standard package

- A PE dosing tank with litre scale and screw cap
- 2.) Fixing bracket for secure standing of the dosing tank
- 3.) Ventilation ducts
- 4.) Suction lance with foot valve and strainer for optimized dosing