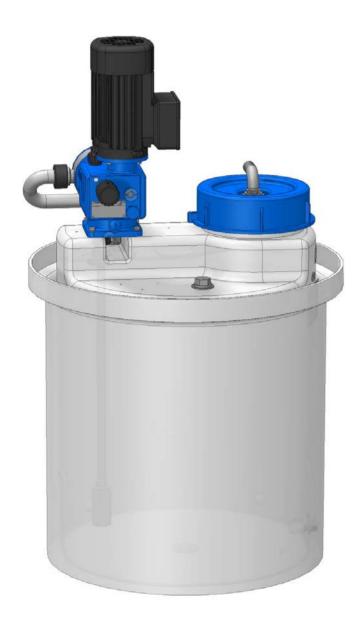

#### Please choose a configuration example:

Standard package

Standard package with solenoid diaphragm pump C204.1

Standard package with diaphragm pump R409.2, collecting basin, pulsation damper, shut-off valve, pressure relief valve, agitator

Standard package with diaphragm pump C409.2, chemical vapour lock and electric agitator

Standard package with diaphragm pump R410.2, electric agitator, filling valve and drain valve

back