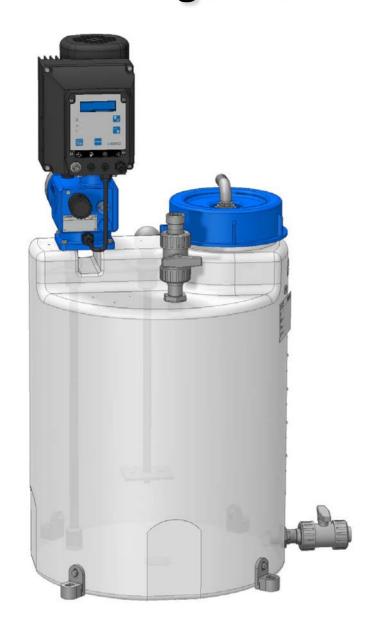

#### Please choose a configuration example:

Standard package

Standard package with solenoid diaphragm pump C204.1

Standard package with diaphragm pump R409.2 and collecting basin

Standard package with diaphragm pump C409.2, manual stamping agitator and chemical vapour lock