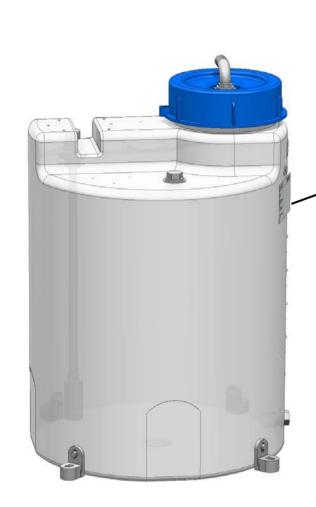

# sera CTD Standard package

- A PE dosing tank with litre scale and screw cap
- 2.) Fixing bracket for secure standing of the dosing tank
- 3.) Ventilation ducts
- 4.) Suction lance with foot valve and strainer for optimized dosing