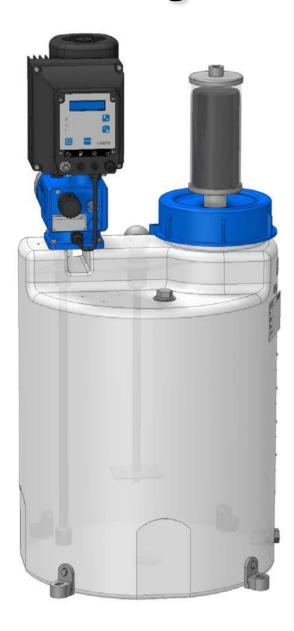

#### Please choose a configuration example:

Standard package

Standard package with solenoid diaphragm pump C204.1

Standard package with solenoid diaphragm pump C204.1 and collecting basin

Standard package with solenoid diaphragm pump C204.1, manual stamping agitator, level indication and drain valve