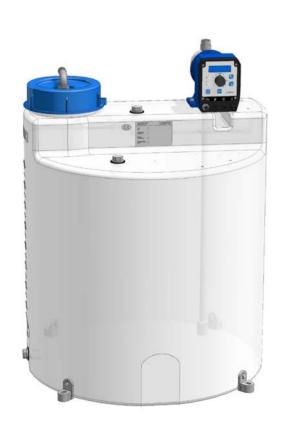

#### Please choose a configuration example:

Standard package

Standard package with solenoid diaphragm pump C204.1

Standard package with solenoid diaphragm pump C204.1 and collecting basin

Standard package with solenoid diaphragm pump C204.1, manual stamping agitator, level indication and drain valve