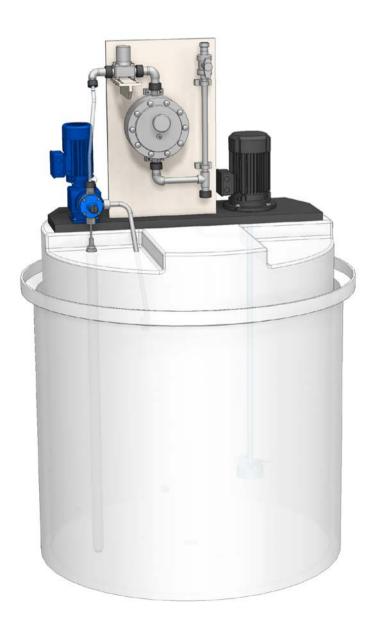

# sera CTD Standard package

- A PE dosing tank with litre scale and screw cap
- 2.) Fixing bracket for secure standing of the dosing tank
- 3.) Ventilation ducts
- 4.) Suction lance with foot valve and strainer for optimized dosing