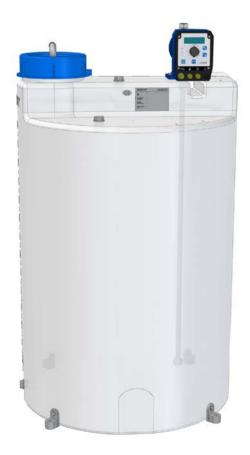

#### Please choose a configuration example:

Standard package

Standard package with solenoid diaphragm pump C204.1

Standard package with solenoid diaphragm pump C204.1 and collecting basin

Standard package with solenoid diaphragm pump C204.1, manual stamping agitator, level indication and drain valve