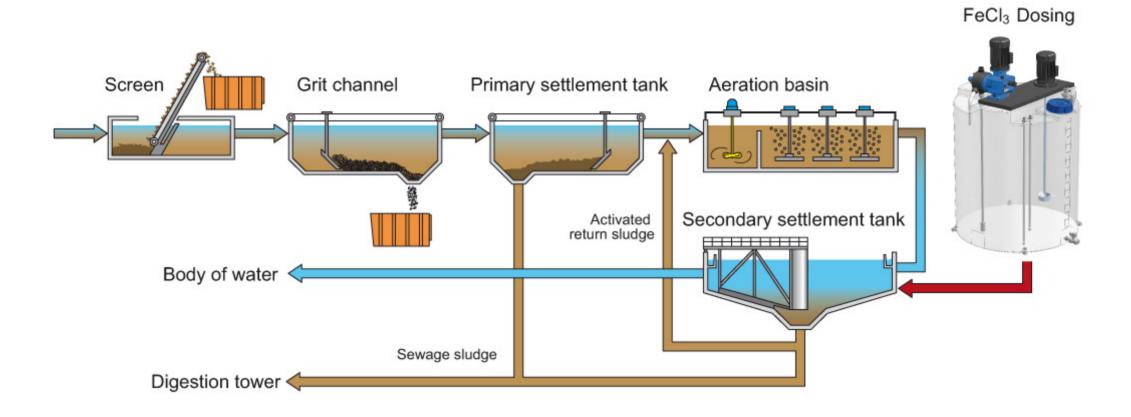

sation damper, shut-off valve, pressure relief valve, agitator

Standard package with diaphragm pump C409.2, chemical vapour lock and electric agitator

Standard package with diaphragm pump R410.2, electric agitator, filling valve and drain valve

back





#### Please choose a configuration example:

Standard package

Standard package with solenoid diaphragm pump C204.1

Standard package with diaphragm pump R409.2, collecting basin, pulsation damper, shut-off valve, pressure relief valve, agitator

Standard package with diaphragm pump C409.2, chemical vapour lock and electric agitator

Standard package with diaphragm pump R410.2, electric agitator, filling valve and drain valve

back

## **Examples for applications**

# **Serd**®

#### **Sewage treatment plant: Phosphate precipitation**



next

## **Examples for applications**



#### Power plant: Treatment of cooling water



back

next

## **Examples for applications**



Water treatment: pH-neutralizing (flow installation)



back

next



# Further examples for applications

























- Water treatment
- Beverage and brewing
- Food industry
- Chemical industry
- Power plants
- Pulp and paper
- Electroplating







### sera Compact Tank Dosing Station CTD

#### Benefit from our extensive competence in Pre-Sales and After-Sales Service:















- On-site installation
- Commissioning
- Repair Service
- Worldwide spare parts service
- Maintenance and Inspection
- Service Hotline
- Technical Support
- Customer Training