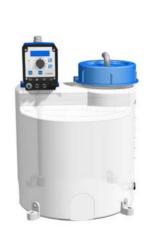

#### Please choose a configuration example:

Standard package

Standard package with solenoid diaphragm pump C204.1

Standard package with solenoid diaphragm pump C204.1 and collecting basin

Standard package with solenoid diaphragm pump C204.1, manual stamping agitator, level indication and drain valve