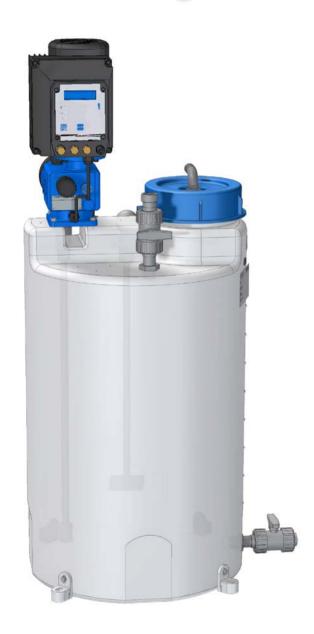

#### sera CTD – Overview of available options

- 1. Multi-function valve (only together with a dosing pump)
- Vent pipe bend (gas-tight screw connection with hose nozzle for connection to an aeration/ventilation system)
- 3. Manual stamping agitator/Manual agitator
- 4. Chemical vapour lock (gas-tight model)
- 5. Filling valve

- 6. Level indicator, outside (only for tanks made of PE black)
- 7. Drain valve (not possible with collecting basin)
- 8. Collecting basin
- 9. Electric agitator (also available with control electronics)
- 10. Suction lance

- 11. Return pipe
- 12. Level indication (by float switch)
- 13. Splash guard
- 14. Dosing Eqipment (DE)By default a DE-option consists of:
  - Diaphragm pressure keeping valve,
  - Diaphragm pulsation damper and
  - Ball valve as end valve