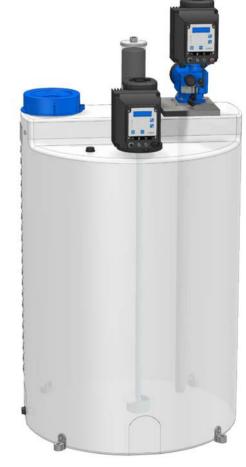

#### Please choose a configuration example:

Standard package

Standard package with solenoid diaphragm pump C204.1

Standard package with diaphragm pump R409.2, collecting basin, pulsation damper, shut-off valve, pressure relief valve, agitator