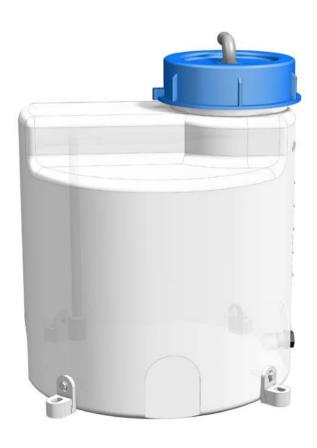

# sera CTD Standard package

- A PE dosing tank with litre scale and screw cap
- 2.) Fixing bracket for secure standing of the dosing tank
- 3.) Ventilation ducts
- 4.) Suction lance with foot valve and strainer for optimized dosing