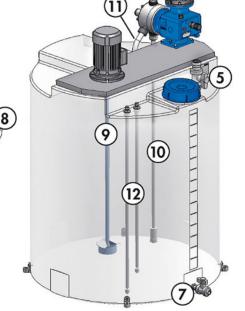

#### sera CTD – Overview of available options

- 1. Multi-function valve (only together with a dosing pump)
- Vent pipe bend (gas-tight screw connection with hose nozzle for connection to an aeration/ventilation system)
- 3. Manual stamping agitator/Manual agitator
- 4. Chemical vapour lock (gas-tight model)
- 5. Filling valve

- 6. Level indicator, outside (only for tanks made of PE black)
- 7. Drain valve (not possible with collecting basin)
- 8. Collecting basin
- 9. Electric agitator (also available with control electronics)
- 10. Suction lance

- 11. Return pipe
- 12. Level indication (by float switch)
- 13. Splash guard
- 14. Dosing Eqipment (DE)By default a DE-option consists of:
  - Diaphragm pressure keeping valve,
  - Diaphragm pulsation damper and
  - Ball valve as end valve