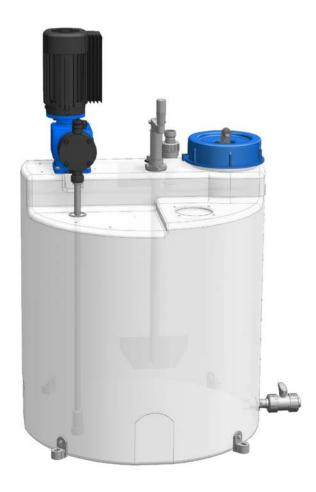

#### Please choose a configuration example:

Standard package

Standard package with solenoid diaphragm pump C204.1

Standard package with diaphragm pump R409.2, collecting basin, pulsation damper, shut-off valve, pressure relief valve, agitator

Standard package with diaphragm pump C409.2, chemical vapour lock and electric agitator

Standard package with diaphragm pump R410.2, electric agitator, filling valve and drain valve

back