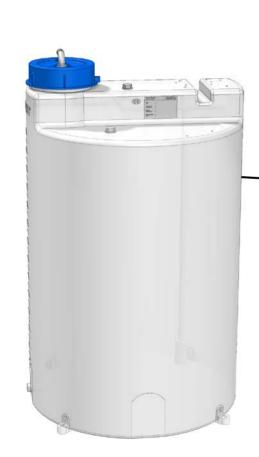

# sera CTD Standard package

- A PE dosing tank with litre scale and screw cap
- 2.) Fixing bracket for secure standing of the dosing tank
- 3.) Ventilation ducts
- 4.) Suction lance with foot valve and strainer for optimized dosing