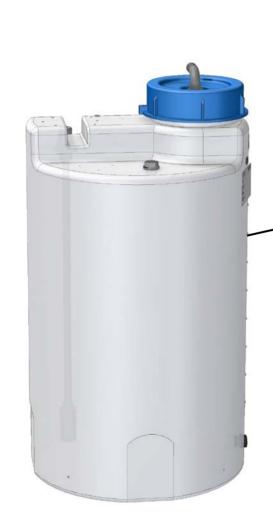

# sera CTD Standard package

- A PE dosing tank with litre scale and screw cap
- 2.) Fixing bracket for secure standing of the dosing tank
- 3.) Ventilation ducts
- 4.) Suction lance with foot valve and strainer for optimized dosing