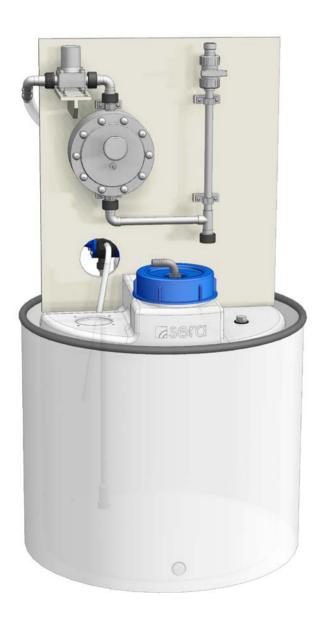

#### sera CTD – Overview of available options

- 1. Multi-function valve (only together with a dosing pump)
- Vent pipe bend (gas-tight screw connection with hose nozzle for connection to an aeration/ventilation system)
- 3. Manual stamping agitator/Manual agitator
- 4. Chemical vapour lock (gas-tight model)
- 5. Filling valve

- 6. Level indicator, outside (only for tanks made of PE black)
- 7. Drain valve (not possible with collecting basin)
- 8. Collecting basin
- 9. Electric agitator (also available with control electronics)
- 10. Suction lance

- 11. Return pipe
- 12. Level indication (by float switch)
- 13. Splash guard
- 14. Dosing Eqipment (DE)By default a DE-option consists of:
  - Diaphragm pressure keeping valve,
  - Diaphragm pulsation damper and
  - Ball valve as end valve