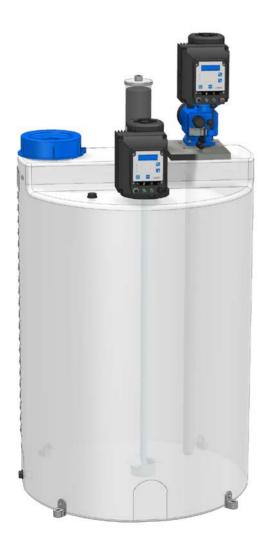

#### Please choose a configuration example:

Standard package

Standard package with solenoid diaphragm pump C204.1

Standard package with solenoid diaphragm pump C204.1 and collecting basin

Standard package with solenoid diaphragm pump C204.1, manual stamping agitator, level indication and drain valve