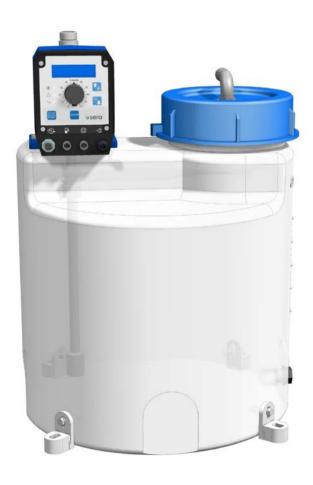

#### Please choose a configuration example:

Standard package

Standard package with solenoid diaphragm pump C204.1

Standard package with solenoid diaphragm pump C204.1 and collecting basin

Standard package with solenoid diaphragm pump C204.1, manual stamping agitator, level indication and drain valve