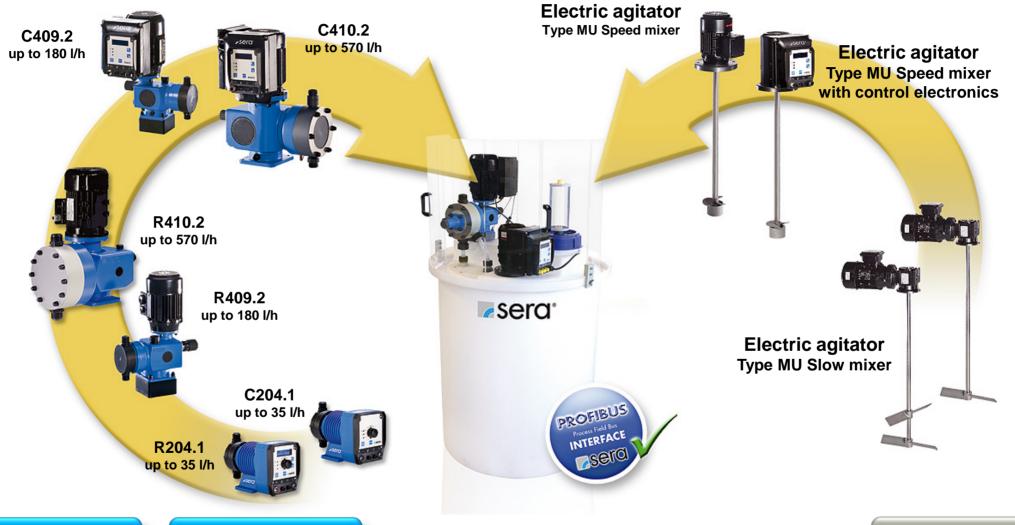

#### sera CTD - Technical data

| Technical Data |                     |                                 |                |                                  |                         |  |  |  |
|----------------|---------------------|---------------------------------|----------------|----------------------------------|-------------------------|--|--|--|
| Туре           | Container<br>volume | Suction lance<br>(without pump) | Flow rate      | Pump series<br>(option)          | Admissible backpressure |  |  |  |
|                | L                   |                                 | l/h            |                                  | bar                     |  |  |  |
| CTD-40.1       | 40                  | DN 5                            | up to max. 35  | R/C 204.1-0,4e R/C 204.1-35e     | up to max. 10           |  |  |  |
| CTD-75.1       | 75                  | DN 10                           | up to max. 180 | R/C 204.1-0,4e R/RF/C 409.2-180e | up to max. 10           |  |  |  |
| CTD-100.1      | 100                 | DN 10                           | up to max. 180 | R/C 204.1-0,4e R/RF/C 409.2-180e | up to max. 10           |  |  |  |
| CTD-200.1      | 200                 | DN 10 / DN 15                   | up to max. 570 | R/C 204.1-0,4e R/RF/C 410.2-570e | up to max. 10           |  |  |  |
| CTD-300.1      | 300                 | DN 10 / DN 15                   | up to max. 570 | R/C 204.1-0,4e R/RF/C 410.2-570e | up to max. 10           |  |  |  |
| CTD-500.1      | 500                 | DN 10 / DN 15                   | up to max. 570 | R/C 204.1-0,4e R/RF/C 410.2-570e | up to max. 10           |  |  |  |
| CTD-1000.1     | 1000                | DN 10 / DN 15                   | up to max. 570 | R/C 204.1-0,4e R/RF/C 410.2-570e | up to max. 10           |  |  |  |