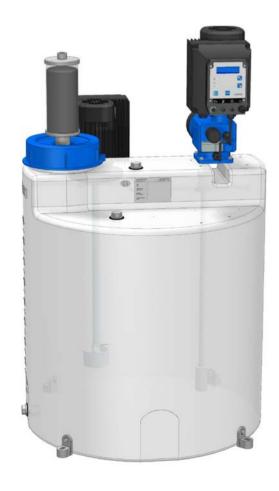

#### Please choose a configuration example:

Standard package

Standard package with solenoid diaphragm pump C204.1

Standard package with diaphragm pump R409.2 and collecting basin

Standard package with diaphragm pump C409.2, manual stamping agitator and chemical vapour lock