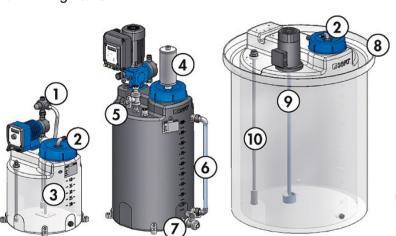

#### sera CTD – Overview of available options

- 1. Multi-function valve (only together with a dosing pump)
- Vent pipe bend (gas-tight screw connection with hose nozzle for connection to an aeration/ventilation system)
- 3. Manual stamping agitator/Manual agitator
- 4. Chemical vapour lock (gas-tight model)
- 5. Filling valve

- 6. Level indicator, outside (only for tanks made of PE black)
- 7. Drain valve (not possible with collecting basin)
- 8. Collecting basin
- 9. Electric agitator (also available with control electronics)
- 10. Suction lance

- 11. Return pipe
- 12. Level indication (by float switch)
- 13. Splash guard
- 14. Dosing Eqipment (DE)By default a DE-option consists of:
  - Diaphragm pressure keeping valve,
  - Diaphragm pulsation damper and
  - Ball valve as end valve