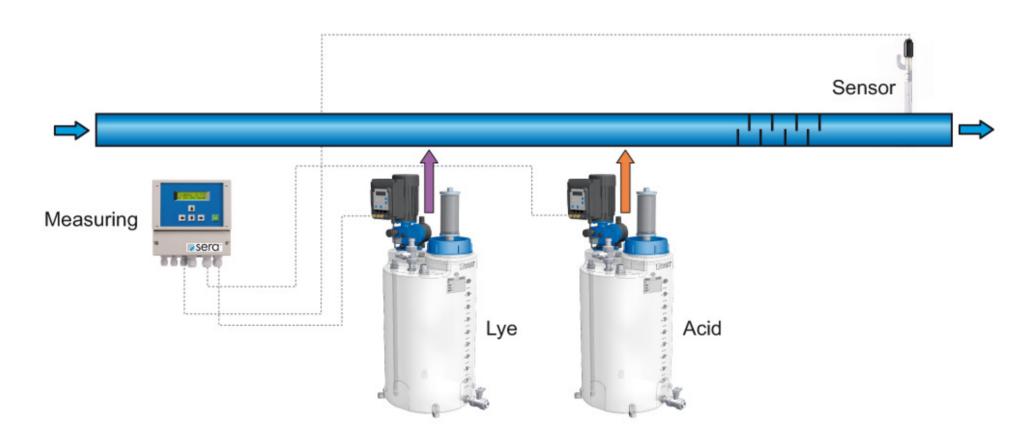

## **Examples for applications**

Water treatment: pH-neutralizing (flow installation)

back

next