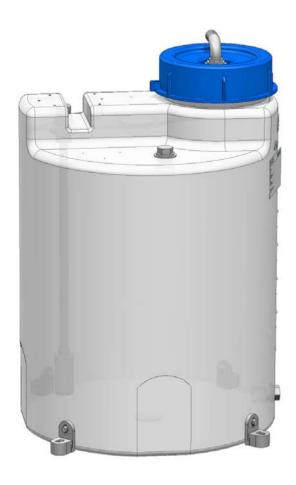

d diaphragm pump C204.1 and collecting basin

Standard package with solenoid diaphragm pump C204.1, manual stamping agitator, level indication and drain valve

back





#### Please choose a configuration example:

Standard package

Standard package with solenoid diaphragm pump C204.1

Standard package with solenoid diaphragm pump C204.1 and collecting basin

Standard package with solenoid diaphragm pump C204.1, manual stamping agitator, level indication and drain valve

back





#### Please choose a configuration example:

Standard package

Standard package with solenoid diaphragm pump C204.1

Standard package with solenoid diaphragm pump C204.1 and collecting basin

Standard package with solenoid diaphragm pump C204.1, manual stamping agitator, level indication and drain valve

back





#### Please choose a configuration example:

Standard package

Standard package with solenoid diaphragm pump C204.1

Standard package with diaphragm pump R409.2 and collecting basin

Standard package with diaphragm pump C409.2, manual stamping agitator and chemical vapour lock

Standard package with diaphragm pump C409.2, manual stamping agitator, filling valve and drain valve

back





#### Please choose a configuration example:

Standard package

Standard package with solenoid diaphragm pump C204.1

Standard package with diaphragm pump R409.2 and collecting basin

Standard package with diaphragm pump C409.2, manual stamping agitator and chemical vapour lock

Standard package with diaphragm pump C409.2, manual stamping agitator, filling valve and drain valve

back



#### Please choose