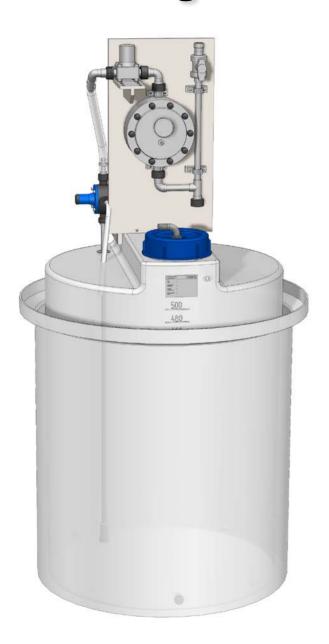

#### Please choose a configuration example:

Standard package

Standard package with solenoid diaphragm pump C204.1

Standard package with diaphragm pump R409.2, collecting basin, pulsation damper, shut-off valve and pressure relief valve

#### Please choose a configuration example:

Standard package

Standard package with solenoid diaphragm pump C204.1

Standard package with diaphragm pump R409.2, collecting basin, pulsation damper, shut-off valve, pressure relief valve, agitator