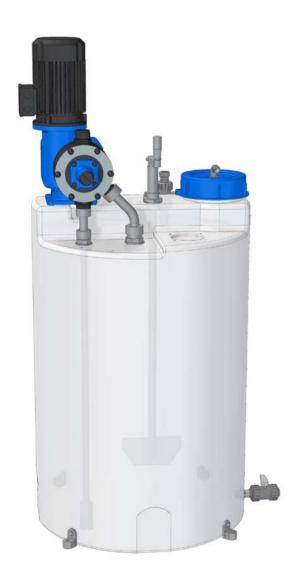

# sera CTD Standard package

- A PE dosing tank with litre scale and screw cap
- 2.) Fixing bracket for secure standing of the dosing tank
- 3.) Ventilation ducts
- 4.) Suction lance with foot valve and strainer for optimized dosing