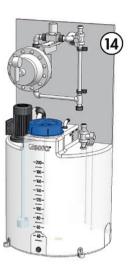

#### sera CTD – Overview of available options

- 1. Multi-function valve (only together with a dosing pump)
- Vent pipe bend (gas-tight screw connection with hose nozzle for connection to an aeration/ventilation system)
- 3. Manual stamping agitator/Manual agitator
- 4. Chemical vapour lock (gas-tight model)
- 5. Filling valve

- 6. Level indicator, outside (only for tanks made of PE black)
- 7. Drain valve (not possible with collecting basin)
- 8. Collecting basin
- 9. Electric agitator (also available with control electronics)
- 10. Suction lance

- 11. Return pipe
- 12. Level indication (by float switch)
- 13. Splash guard
- 14. Dosing Eqipment (DE)By default a DE-option consists of:
  - Diaphragm pressure keeping valve,
  - Diaphragm pulsation damper and
  - Ball valve as end valve