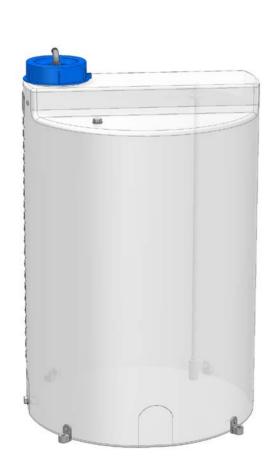

# sera CTD Standard package

- A PE dosing tank with litre scale and screw cap
- 2.) Fixing bracket for secure standing of the dosing tank
- 3.) Ventilation ducts
- 4.) Suction lance with foot valve and strainer for optimized dosing