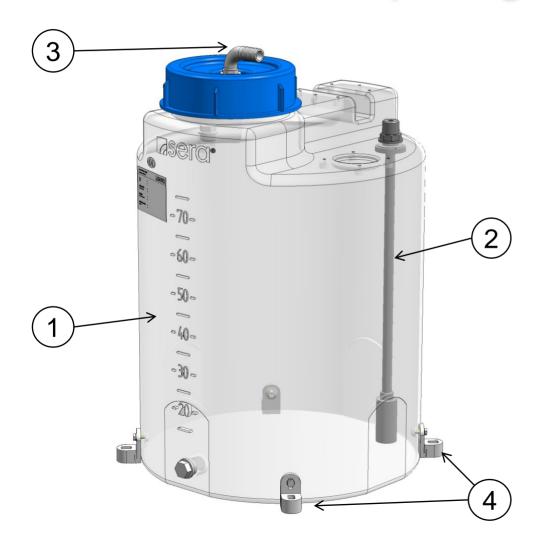

# sera CTD Standard package

- A PE dosing tank with litre scale and screw cap
- 2.) Fixing bracket for secure standing of the dosing tank
- 3.) Ventilation ducts
- 4.) Suction lance with foot valve and strainer for optimized dosing