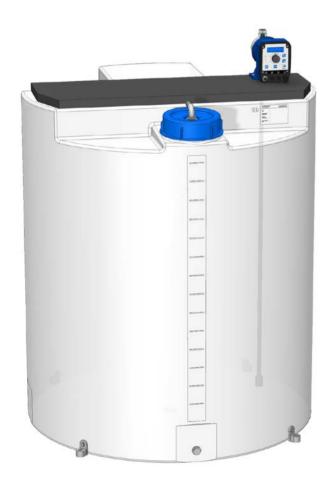

#### Please choose a configuration example:

Standard package

Standard package with solenoid diaphragm pump C204.1

Standard package with solenoid diaphragm pump C204.1 and collecting basin

Standard package with solenoid diaphragm pump C204.1, manual stamping agitator, level indication and drain valve