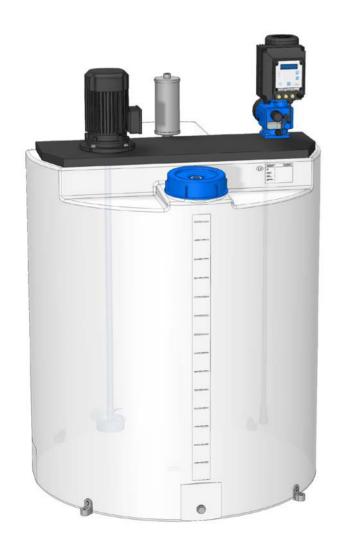

#### Please choose a configuration example:

Standard package

Standard package with solenoid diaphragm pump C204.1

Standard package with solenoid diaphragm pump C204.1 and collecting basin

Standard package with solenoid diaphragm pump C204.1, manual stamping agitator, level indication and drain valve