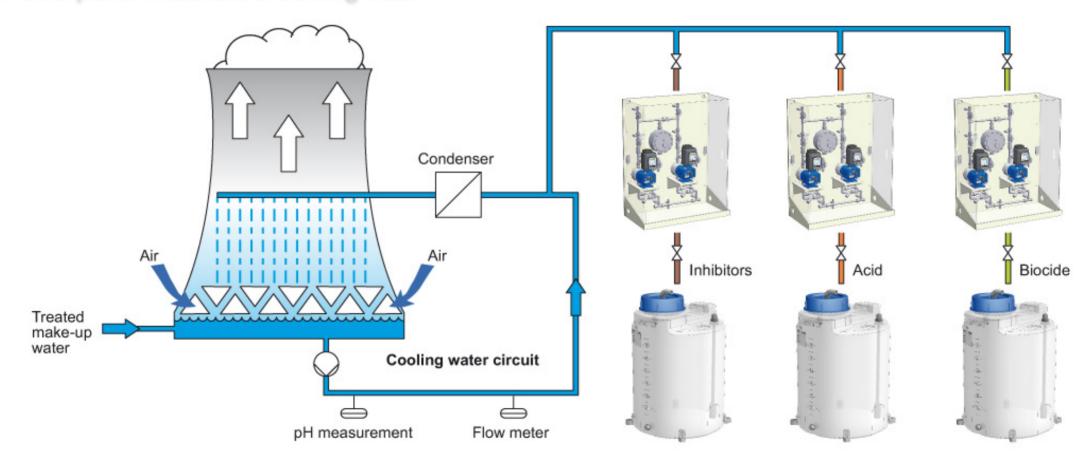

hragm pump C409.2, chemical vapour lock and electric agitator

Standard package with diaphragm pump R410.2, electric agitator, filling valve and drain valve

back





#### Please choose a configuration example:

Standard package

Standard package with solenoid diaphragm pump C204.1

Standard package with diaphragm pump R409.2, collecting basin, pulsation damper, shut-off valve, pressure relief valve, agitator

Standard package with diaphragm pump C409.2, chemical vapour lock and electric agitator

Standard package with diaphragm pump R410.2, electric agitator, filling valve and drain valve

back

## **Examples for applications**

# **Serd**®

#### **Sewage treatment plant: Phosphate precipitation**



next

## **Examples for applications**



#### Power plant: Treatment of cooling water



back

next

## **Examples for applications**



Water treatment: pH-neutralizing (flow installation)



back

next



# Further examples for applications

























- Water treatment
- Beverage and brewing
- Food industry
- Chemical industry
- Power plants
- Pulp and paper
- Electroplating







### sera Compact Tank Dosing Station CTD

#### Benefit from our extensive competence in Pre-Sales and After-Sales Service:















- On-site installation
- Commissioning
- Repair Service
- Worldwide spare parts service
- Maintenance and Inspection
- Service Hotline
- Technical Support
- Customer Training