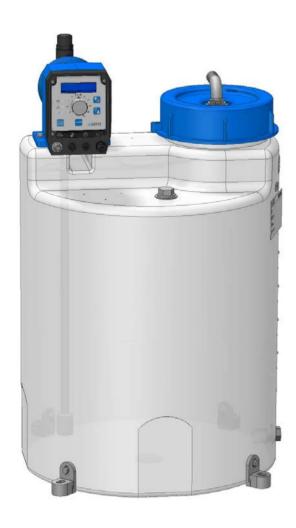

#### Please choose a configuration example:

Standard package

Standard package with solenoid diaphragm pump C204.1

Standard package with solenoid diaphragm pump C204.1 and collecting basin

Standard package with solenoid diaphragm pump C204.1, manual stamping agitator, level indication and drain valve