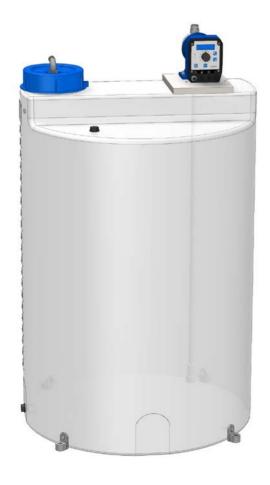

#### Please choose a configuration example:

Standard package

Standard package with solenoid diaphragm pump C204.1

Standard package with solenoid diaphragm pump C204.1 and collecting basin

Standard package with solenoid diaphragm pump C204.1, manual stamping agitator, level indication and drain valve