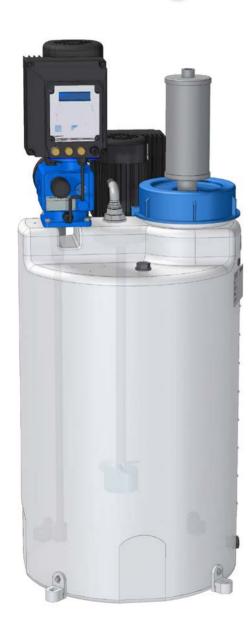

#### sera CTD – Overview of available options

- 1. Multi-function valve (only together with a dosing pump)
- Vent pipe bend (gas-tight screw connection with hose nozzle for connection to an aeration/ventilation system)
- 3. Manual stamping agitator/Manual agitator
- 4. Chemical vapour lock (gas-tight model)
- 5. Filling valve

- 6. Level indicator, outside (only for tanks made of PE black)
- 7. Drain valve (not possible with collecting basin)
- 8. Collecting basin
- 9. Electric agitator (also available with control electronics)
- 10. Suction lance

- 11. Return pipe
- 12. Level indication (by float switch)
- 13. Splash guard
- 14. Dosing Eqipment (DE)By default a DE-option consists of:
  - Diaphragm pressure keeping valve,
  - Diaphragm pulsation damper and
  - Ball valve as end valve