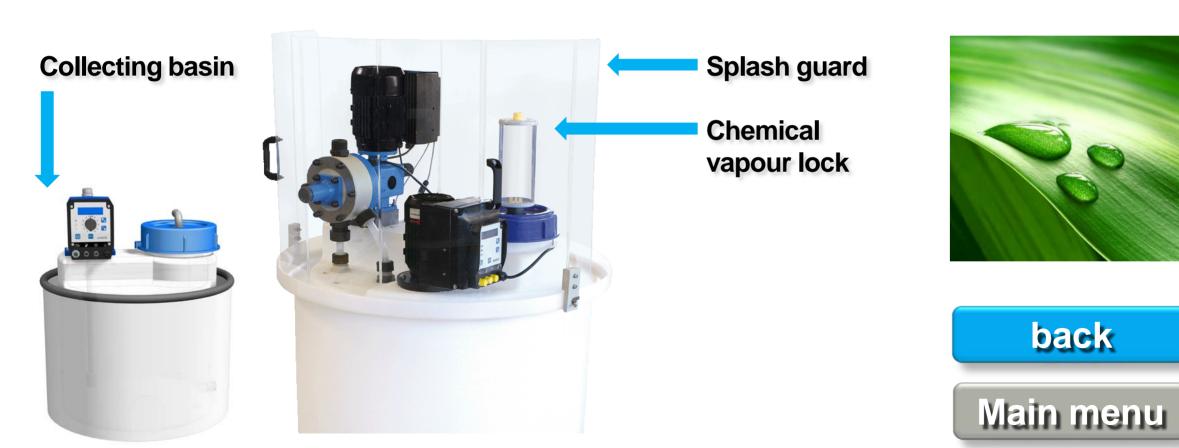

#### sera CTD – Overview of available options

- 1. Multi-function valve (only together with a dosing pump)
- Vent pipe bend (gas-tight screw connection with hose nozzle for connection to an aeration/ventilation system)
- 3. Manual stamping agitator/Manual agitator
- 4. Chemical vapour lock (gas-tight model)
- 5. Filling valve

- 6. Level indicator, outside (only for tanks made of PE black)
- 7. Drain valve (not possible with collecting basin)
- 8. Collecting basin
- 9. Electric agitator (also available with control electronics)
- 10. Suction lance

- 11. Return pipe
- 12. Level indication (by float switch)
- 13. Splash guard
- 14. Dosing Eqipment (DE)By default a DE-option consists of:
  - Diaphragm pressure keeping valve,
  - Diaphragm pulsation damper and
  - Ball valve as end valve