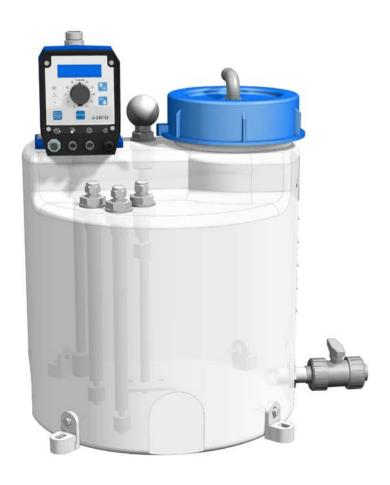

# sera CTD Standard package

- A PE dosing tank with litre scale and screw cap
- 2.) Fixing bracket for secure standing of the dosing tank
- 3.) Ventilation ducts
- 4.) Suction lance with foot valve and strainer for optimized dosing