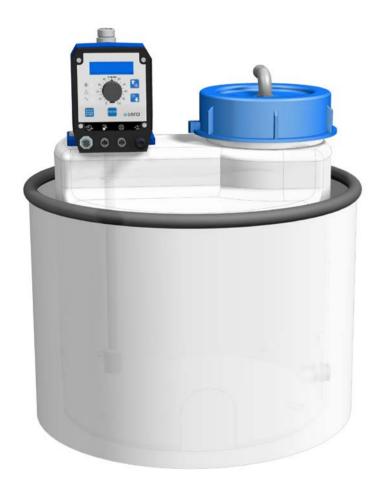

#### sera CTD – Overview of available options

- 1. Multi-function valve (only together with a dosing pump)
- Vent pipe bend (gas-tight screw connection with hose nozzle for connection to an aeration/ventilation system)
- 3. Manual stamping agitator/Manual agitator
- 4. Chemical vapour lock (gas-tight model)
- 5. Filling valve

- 6. Level indicator, outside (only for tanks made of PE black)
- 7. Drain valve (not possible with collecting basin)
- 8. Collecting basin
- 9. Electric agitator (also available with control electronics)
- 10. Suction lance

- 11. Return pipe
- 12. Level indication (by float switch)
- 13. Splash guard
- 14. Dosing Eqipment (DE)By default a DE-option consists of:
  - Diaphragm pressure keeping valve,
  - Diaphragm pulsation damper and
  - Ball valve as end valve