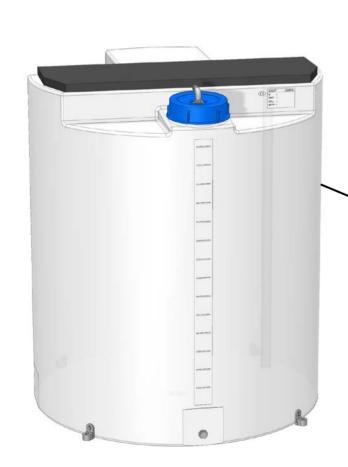

# sera CTD Standard package

- A PE dosing tank with litre scale and screw cap
- 2.) Fixing bracket for secure standing of the dosing tank
- 3.) Ventilation ducts
- 4.) Suction lance with foot valve and strainer for optimized dosing