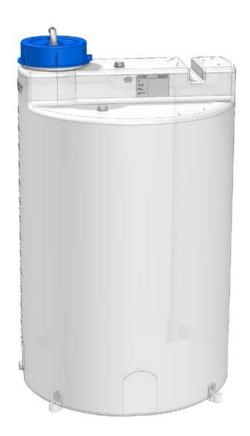

# sera CTD Standard package

- A PE dosing tank with litre scale and screw cap
- 2.) Fixing bracket for secure standing of the dosing tank
- 3.) Ventilation ducts
- 4.) Suction lance with foot valve and strainer for optimized dosing