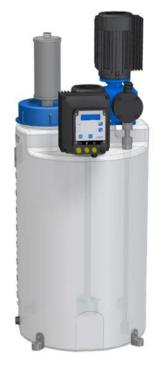

#### Please choose a configuration example:

Standard package

Standard package with solenoid diaphragm pump C204.1

Standard package with diaphragm pump R409.2 and collecting basin

Standard package with diaphragm pump C409.2, manual stamping agitator and chemical vapour lock